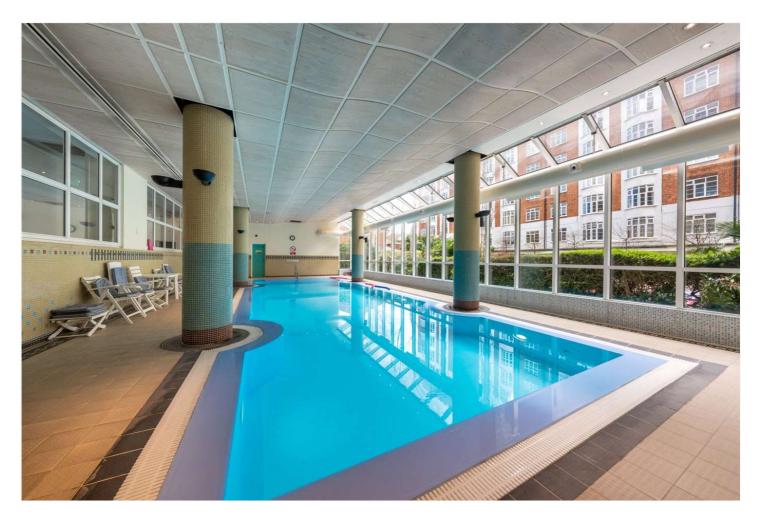

## ABBEY ROAD, NW8 £1,175,000 LEASEHOLD

We are delighted to offer for sale this eleventh floor, two double bedroom apartment which has been fully modernised to exacting standards throughout, the property benefits from bespoke fitted wardrobes, an ensuite shower room with plumbed utility cupboard, inset LED spotlights throughout and far-reaching south-facing views. 20 Abbey Road is an iconic development which benefits from secure underground parking, two passenger lifts, 24-hour porterage and a residents' swimming pool.

\*The furniture has been virtually staged using CGI and is for illustrative purposes only.

Principal Bedroom With Ensuite Bathroom | Second Bedroom | Guest Shower Room | Reception Room | Kitchen | Secure Underground Parking Space | Passenger Lifts | 24-Hour Porterage | Indoor Residents' Swimming Pool | Leasehold