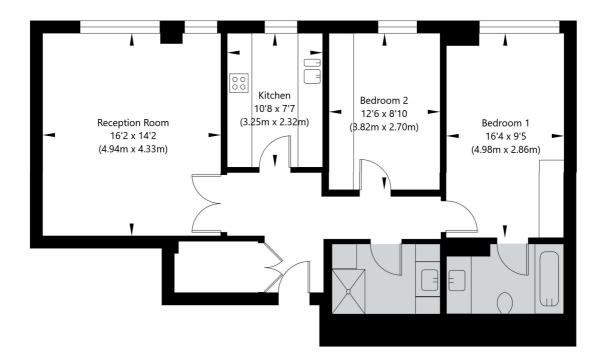

## Abbey Road, London NW8 9BW

Eleventh Floor GROSS INTERNAL FLOOR AREA APPROX. 81.25 SQ M / 875 SQ FT

APPROXIMATE GROSS INTERNAL FLOOR AREA 81.25 SQ M / 875 SQ FT
THIS FLOOR PLAN IS FOR ILLUSTRATIVE PURPOSES ONLY AND
SHOULD BE USED FOR THIS PURPOSE BY PROSPECTIVE APPLICANTS AS ITS NOT TO SCALE.