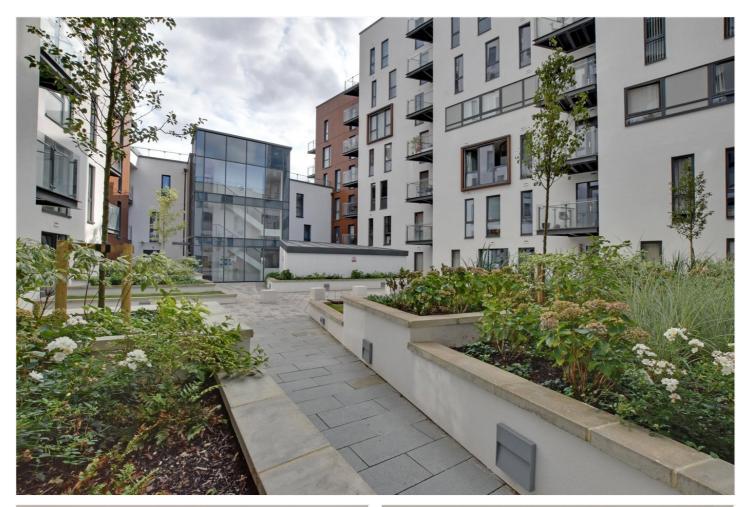

## **DESCRIPTION:**

A beautifully presented and large three bedroom apartment, that measures an impressive 931 sq ft. Featuring a secure parking space and perfectly located in West Greenwich, just moments from mainline rail. EWS1 compliant!

In fantastic order throughout, the property comprises a bright 26ft reception room, with a well fitted open plan kitchen. The room then leads onto a large balcony. There are three good sized bedrooms and two bathrooms. The wide hallway also features a utility cupboard. Added benefits include a small private terrace to the front, that then opens onto a communal central courtyard. Along with secure parking, there is also a concierge service on site.

Bellville House is really well located near the corner of Norman Road and Greenwich High Road and is just moments from mainline rail and DLR. The town centre is also close by and offers a superb selection of shops and restaurants, along with Greenwich Market and The Royal Park.