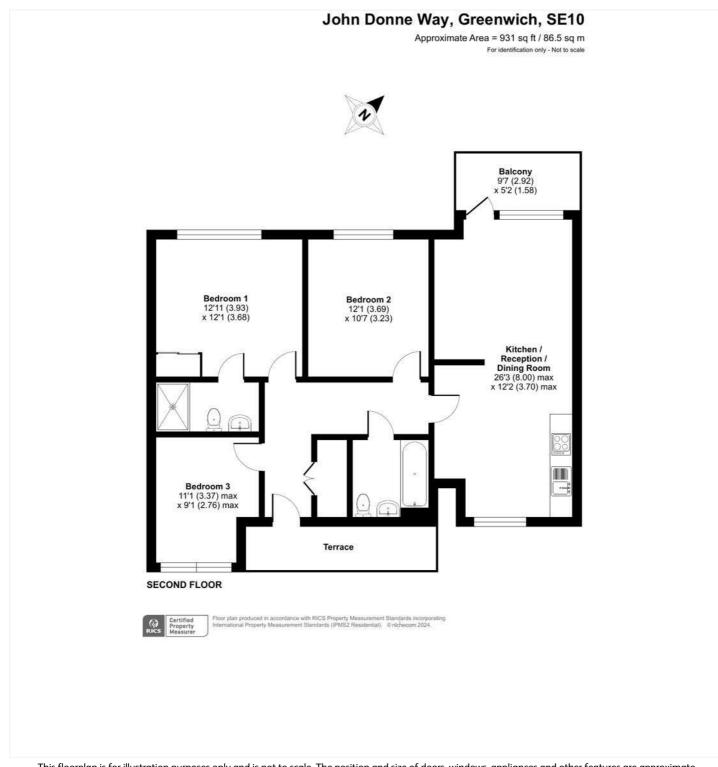

This floorplan is for illustration purposes only and is not to scale. The position and size of doors, windows, appliances and other features are approximate.

Tenure: Leasehold Term: 136 years Service Charge: £5999 per annum Ground Rent: £ 450 Annually (subject to increase) Council Tax Band: D Where no figures are shown, we have been unable to ascertain the information. All figures that are shown were correct at the time of printing.