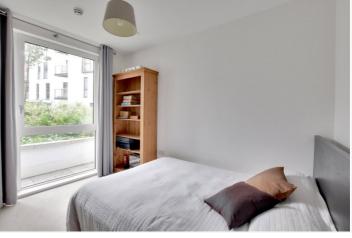

In fantastic order throughout, the property comprises a bright 26ft reception room, with a well fitted open plan kitchen. The room then leads onto a large balcony. There are three good sized bedrooms and two bathrooms. The wide hallway also features a utility cupboard. Added benefits include a small private terrace to the front, that then opens onto a communal central courtyard. Along with secure parking, there is also a concierge service on site.

## AT A GLANCE

- three bedroom apartment
- 2nd floor (with lift)
- 954 sq ft
- 26ft kitchen diner
- private balcony
- secure parking
- excellent condition
- communal central terrace
- concierge service
- West Greenwich location
- moments from rail and DLR