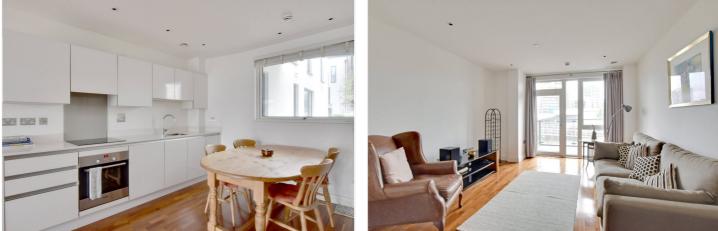

In fantastic order throughout, the property comprises a bright 26ft reception room, with a well fitted open plan kitchen. The room then leads onto a large balcony. There are three good sized bedrooms and two bathrooms. The wide hallway also features a utility cupboard. Added benefits include a small private terrace to the front, that then opens onto a communal central courtyard. Along with secure parking, there is also a concierge service on site.

## AT A GLANCE

- three bedroom apartment
- 2nd floor (with lift)
- 954 sq ft
- 26ft kitchen diner
- private balcony
- secure parking
- excellent condition
- communal central terrace
- concierge service
- West Greenwich location
- moments from rail and DLR