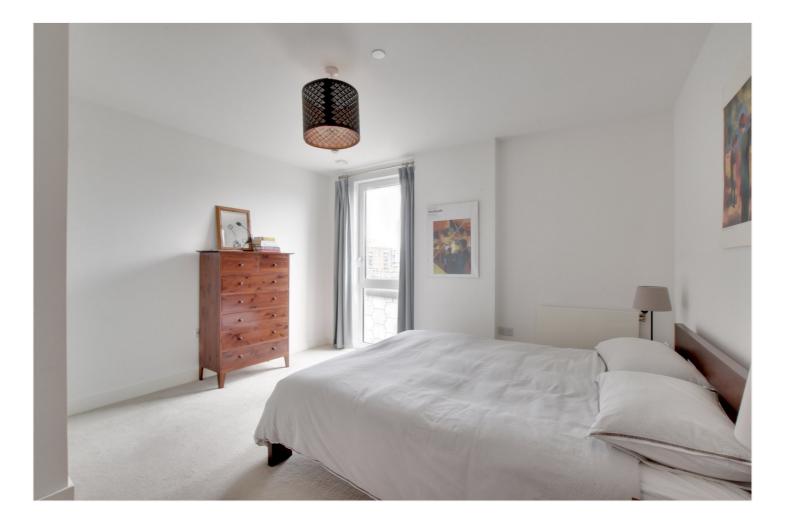

In fantastic order throughout, the property comprises a bright 26ft reception room, with a well fitted open plan kitchen. The room then leads onto a large balcony. There are three good sized bedrooms and two bathrooms. The wide hallway also features a utility cupboard. Added benefits include a small private terrace to the front, that then opens onto a communal central courtyard. Along with secure parking, there is also a concierge service on site.

## AT A GLANCE

- three bedroom apartment
- 2nd floor (with lift)
- 954 sq ft
- 26ft kitchen diner
- private balcony
- secure parking
- excellent condition
- communal central terrace
- concierge service
- West Greenwich location
- moments from rail and DLR