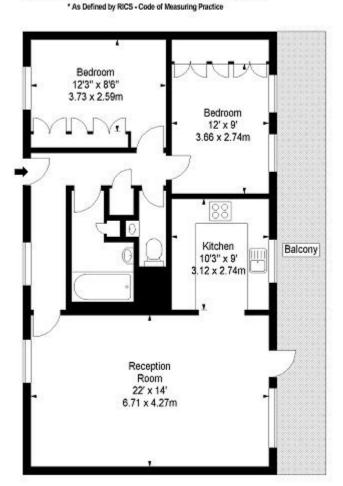

## 161 FULHAM ROAD SW3

APPROX. GROSS INTERNAL AREA\* 869 Ft 2 - 80.73 M<sup>2</sup>

Illustration For Identification Only, Not to Scale All Calculations include Any/All Areas Under 1.5m Head Height.

FOURTH FLOOR

This floorplan is for illustration purposes only and is not to scale. The position and size of doors, windows, appliances and other features are approximate.

Knightsbridge & Chelsea | 0207 589 6616 | knightsbridge@winkworth.co.uk