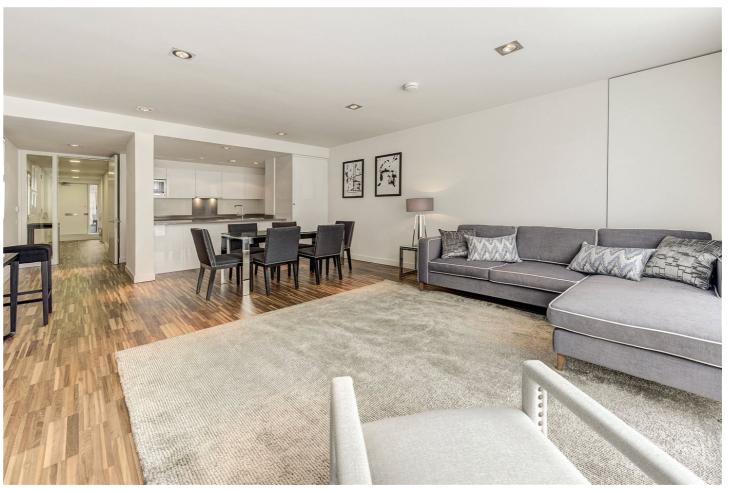

## **DESCRIPTION:**

Located in the heart of South Kensington, this large, two double bedroom (869 sq ft) apartment set in this quiet, modern private ported building with lift.

The apartment consists of large reception room and bright modern kitchen with fully integrated appliances. Large windows running along one side of the reception room give the room a fantastic sense of openness and space.

The property is available to rent furnished or unfurnished.

- 2 Bedrooms
- 1 Bathroom
- Upper Floor with Lift
- Communal Gardens
- 869 Approx Sq Ft
- EPC D

Winkworth