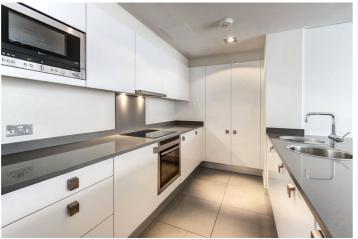

## **DESCRIPTION:**

Located in the heart of South Kensington, this large, two double bedroom (869 sq ft) apartment set in this quiet, modern private ported building with lift.

The apartment consists of large reception room and bright modern kitchen with fully integrated appliances. Large windows running along one side of the reception room give the room a fantastic sense of openness and space.

The property is available to rent furnished or unfurnished.

- 2 Bedrooms
- 1 Bathroom
- Upper Floor with Lift
- Communal Gardens
- 869 Approx Sq Ft
- EPC D

Winkworth