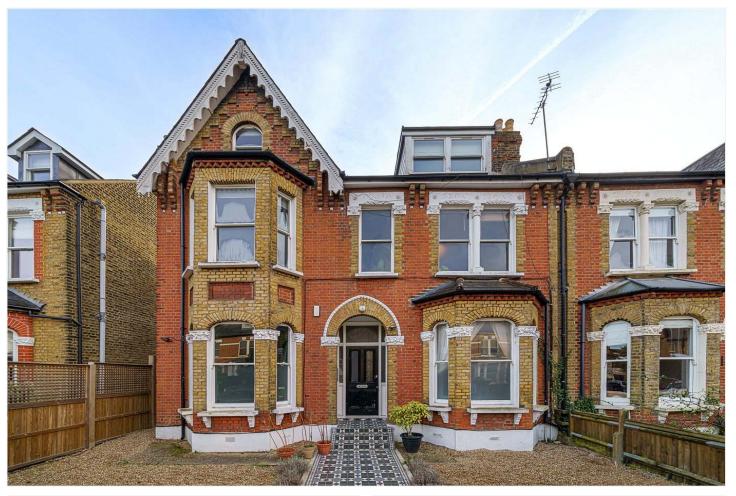

MUNDANIA ROAD, EAST DULWICH, SE22 OIEO £350,000 LEASEHOLD

## THIS STUNNING ONE DOUBLE BEDROOM GROUND FLOOR FLAT IS SITUATED CLOSE TO PECKHAM RYE PARK.

Dulwich | 020 8299 2722 | dulwich@winkworth.co.uk

Winkworth

## **DESCRIPTION:**

This stunning one bedroom ground floor flat is situated on this quiet road in the centre of East Dulwich close to Peckham Rye Park. The property comprises of a large double bedroom, excellent size reception room with beautiful high ceilings, bright galley kitchen and a private garden. The property benefits from easy access to the bars and restaurants on Lordship Lane plus the wide open green spaces of Peckham Rye Park. Transport links are provided via Honor Oak Station with direct links into Central London and the City.