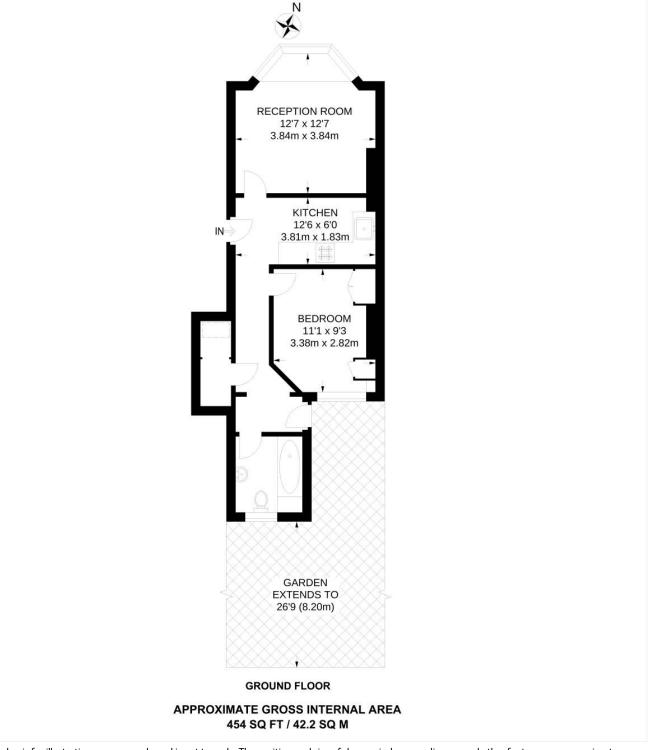

## **AT A GLANCE**

- One Double Bedroom
- Ground Floor Flat
- Large Reception
- Private Garden
- Chain Free
- Leasehold
- Close To Peckham Rye Park

This floorplan is for illustration purposes only and is not to scale. The position and size of doors, windows, appliances and other features are approximate.