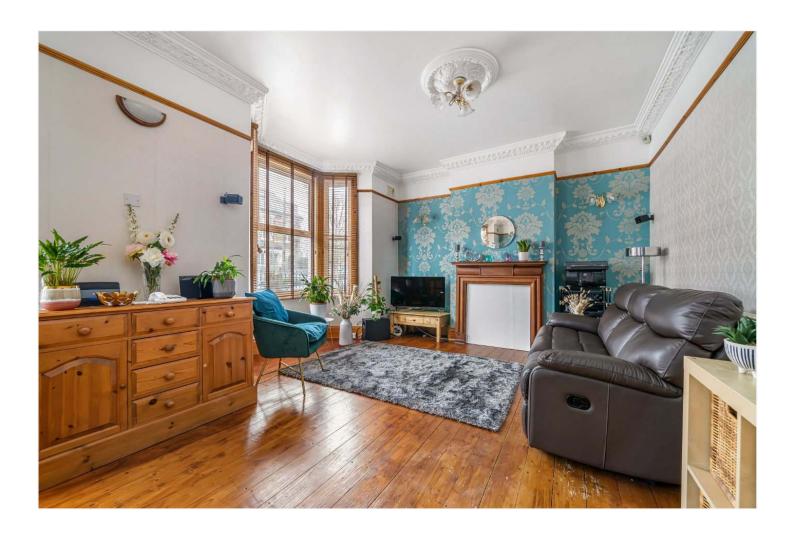

## **DESCRIPTION:**

This beautifully imposing double fronted Victorian end of terrace is situated in a highly desirable location in SE22, just off of Lordship Lane and in catchment for the outstanding Harris Academy East Dulwich. This charming family home is bright and spacious. The entrance is to the side of the property and that allows for the huge un-disrupted eight-metre-wide lounge, boasting not one, but two huge bay windows, two chimney breasts, two fireplaces. this absolutely gorgeous room also benefits from ornate cornicing and ceiling rose. This room really is delightful. The rest of the ground floor is made up of the large family kitchen-diner, bathroom and doors out to extensive garden / outside space incorporating a garage, work space which can be developed subject to planning. Upstairs, you are greeted with three sizable bedrooms and large family bathroom and up again with have a master with en-suite. There is an additional eaves storage within the loft. Further benefits to this wonderful home include easy access to Lordship Lane, with all its restaurants, bars, cinema and shops, you are also in walking distance of multiple parks/ green spaces, including Peckham Rye, Goose Green and Dulwich Park. Transport links are easily provided via East Dulwich station with direct links to London Bridge and beyond. Early viewing is highly recommended!