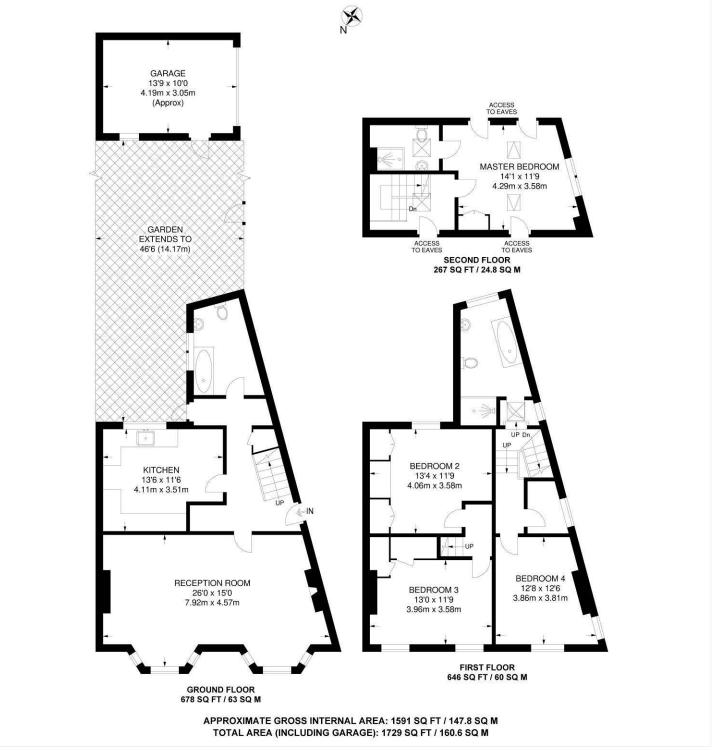

## **AT A GLANCE**

- Victorian End of Terrace House
- Four Bedrooms
- Double Reception
- Family Kitchen-Diner
- Two Bathrooms & Ensuite Shower Room
- Garden
- Garage
- School Catchment Area

This floorplan is for illustration purposes only and is not to scale. The position and size of doors, windows, appliances and other features are approximate.