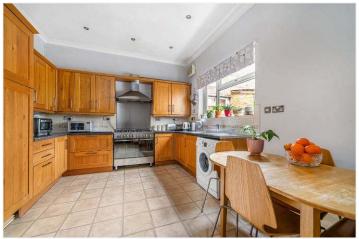

## **DESCRIPTION:**

This beautifully imposing double fronted Victorian end of terrace is situated in a highly desirable location in SE22, just off of Lordship Lane and in catchment for the outstanding Harris Academy East Dulwich. This charming family home is bright and spacious. The entrance is to the side of the property and that allows for the huge un-disrupted eight-metre-wide lounge, boasting not one, but two huge bay windows, two chimney breasts, two fireplaces. this absolutely gorgeous room also benefits from ornate cornicing and ceiling rose. This room really is delightful. The rest of the ground floor is made up of the large family kitchen-diner, bathroom and doors out to extensive garden / outside space incorporating a garage, work space which can be developed subject to planning. Upstairs, you are greeted with three sizable bedrooms and large family bathroom and up again with have a master with en-suite. There is an additional eaves storage within the loft. Further benefits to this wonderful home include easy access to Lordship Lane, with all its restaurants, bars, cinema and shops, you are also in walking distance of multiple parks/ green spaces, including Peckham Rye, Goose Green and Dulwich Park. Transport links are easily provided via East Dulwich station with direct links to London Bridge and beyond. Early viewing is highly recommended!