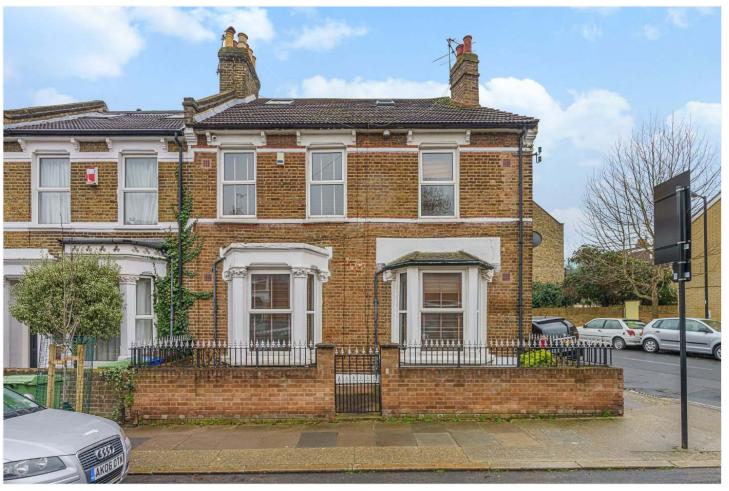

LANDCROFT ROAD, EAST DULWICH, SE22 **£900,000** FREEHOLD

## A BEAUTIFULLY IMPOSING DOUBLE-FRONTED VICTORIAN END OF TERRACE SITUATED IN A HIGHLY DESIRABLE LOCATION.

Dulwich | 020 8299 2722 | dulwich@winkworth.co.uk

Tenure Freehold | Council Tax Band BE – London Borough of Southwark | Service Charge

## **DESCRIPTION:**

This beautifully imposing double fronted Victorian end of terrace is situated in a highly desirable location in SE22, just off of Lordship Lane and in catchment for the outstanding Harris Academy East Dulwich. This charming family home is bright and spacious. The entrance is to the side of the property and that allows for the huge un-disrupted eight-metre-wide lounge, boasting not one, but two huge bay windows, two chimney breasts, two fireplaces. this absolutely gorgeous room also benefits from ornate cornicing and ceiling rose. This room really is delightful. The rest of the ground floor is made up of the large family kitchen-diner, bathroom and doors out to extensive garden / outside space incorporating a garage, work space which can be developed subject to planning. Upstairs, you are greeted with three sizable bedrooms and large family bathroom and up again with have a master with en-suite. There is an additional eaves storage within the loft. Further benefits to this wonderful home include easy access to Lordship Lane, with all its restaurants, bars, cinema and shops, you are also in walking distance of multiple parks/ green spaces, including Peckham Rye, Goose Green and Dulwich Park. Transport links are easily provided via East Dulwich station with direct links to London Bridge and beyond. Early viewing is highly recommended!