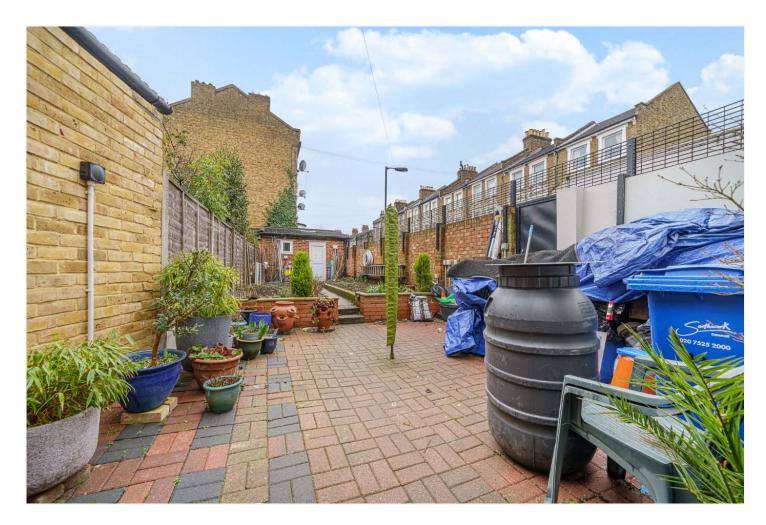

## **DESCRIPTION:**

This beautifully imposing double fronted Victorian end of terrace is situated in a highly desirable location in SE22, just off of Lordship Lane and in catchment for the outstanding Harris Academy East Dulwich. This charming family home is bright and spacious. The entrance is to the side of the property and that allows for the huge un-disrupted eight-metre-wide lounge, boasting not one, but two huge bay windows, two chimney breasts, two fireplaces. this absolutely gorgeous room also benefits from ornate cornicing and ceiling rose. This room really is delightful. The rest of the ground floor is made up of the large family kitchen-diner, bathroom and doors out to extensive garden / outside space incorporating a garage, work space which can be developed subject to planning. Upstairs, you are greeted with three sizable bedrooms and large family bathroom and up again with have a master with en-suite. There is an additional eaves storage within the loft. Further benefits to this wonderful home include easy access to Lordship Lane, with all its restaurants, bars, cinema and shops, you are also in walking distance of multiple parks/ green spaces, including Peckham Rye, Goose Green and Dulwich Park. Transport links are easily provided via East Dulwich station with direct links to London Bridge and beyond. Early viewing is highly recommended!

## **AT A GLANCE**

- Victorian End of Terrace House
- Four Bedrooms
- Double Reception
- Family Kitchen-Diner
- Two Bathrooms & Ensuite Shower Room
- Garden
- Garage
- School Catchment Area

This floorplan is for illustration purposes only and is not to scale. The position and size of doors, windows, appliances and other features are approximate.