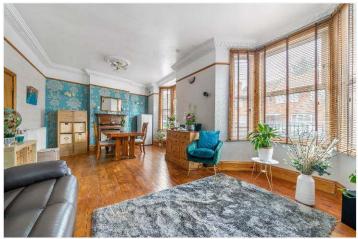

## **DESCRIPTION:**

This beautifully imposing double fronted Victorian end of terrace is situated in a highly desirable location in SE22, just off of Lordship Lane and in catchment for the outstanding Harris Academy East Dulwich. This charming family home is bright and spacious. The entrance is to the side of the property and that allows for the huge un-disrupted eight-metre-wide lounge, boasting not one, but two huge bay windows, two chimney breasts, two fireplaces. this absolutely gorgeous room also benefits from ornate cornicing and ceiling rose. This room really is delightful. The rest of the ground floor is made up of the large family kitchen-diner, bathroom and doors out to extensive garden / outside space incorporating a garage, work space which can be developed subject to planning. Upstairs, you are greeted with three sizable bedrooms and large family bathroom and up again with have a master with en-suite. There is an additional eaves storage within the loft. Further benefits to this wonderful home include easy access to Lordship Lane, with all its restaurants, bars, cinema and shops, you are also in walking distance of multiple parks/ green spaces, including Peckham Rye, Goose Green and Dulwich Park. Transport links are easily provided via East Dulwich station with direct links to London Bridge and beyond. Early viewing is highly recommended!