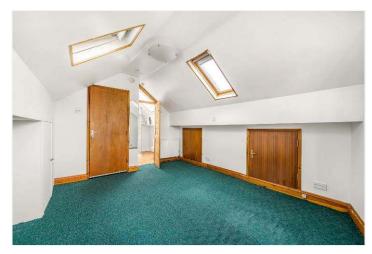

## **DESCRIPTION:**

This beautifully imposing double fronted Victorian end of terrace is situated in a highly desirable location in SE22, just off of Lordship Lane and in catchment for the outstanding Harris Academy East Dulwich. This charming family home is bright and spacious. The entrance is to the side of the property and that allows for the huge un-disrupted eight-metre-wide lounge, boasting not one, but two huge bay windows, two chimney breasts, two fireplaces. this absolutely gorgeous room also benefits from ornate cornicing and ceiling rose. This room really is delightful. The rest of the ground floor is made up of the large family kitchen-diner, bathroom and doors out to extensive garden / outside space incorporating a garage, work space which can be developed subject to planning. Upstairs, you are greeted with three sizable bedrooms and large family bathroom and up again with have a master with en-suite. There is an additional eaves storage within the loft. Further benefits to this wonderful home include easy access to Lordship Lane, with all its restaurants, bars, cinema and shops, you are also in walking distance of multiple parks/ green spaces, including Peckham Rye, Goose Green and Dulwich Park. Transport links are easily provided via East Dulwich station with direct links to London Bridge and beyond. Early viewing is highly recommended!

## **AT A GLANCE**

- Victorian End of Terrace House
- Four Bedrooms
- Double Reception
- Family Kitchen-Diner
- Two Bathrooms & Ensuite Shower Room
- Garden
- Garage
- School Catchment Area

This floorplan is for illustration purposes only and is not to scale. The position and size of doors, windows, appliances and other features are approximate.