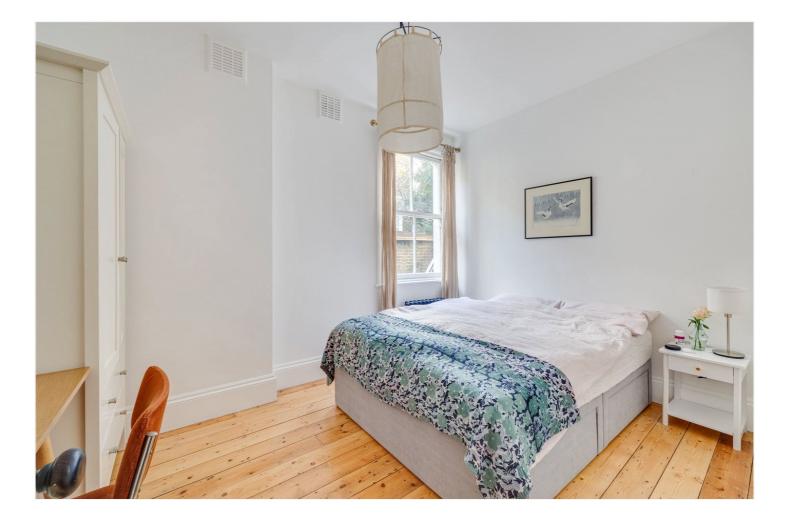

#### **DESCRIPTION:**

This lovely property measures around 900 sq. ft. Comprising of two large double bedrooms towards the rear of the property, with a stunning open plan kitchen and reception room incorporating the double aspect room at the front of the flat. Further benefits include many original features, such as original stripped and repainted floorboards, cornices, original period tiles and large sash windows.

### **AT A GLANCE**

- Newly Decorated
- Ground Floor
- Private Garden
- Two Double Bedrooms
- Heigh Ceilings
- Wooden Flooring
- Original Tiles

An ineasurements are approximate and to display purposes only