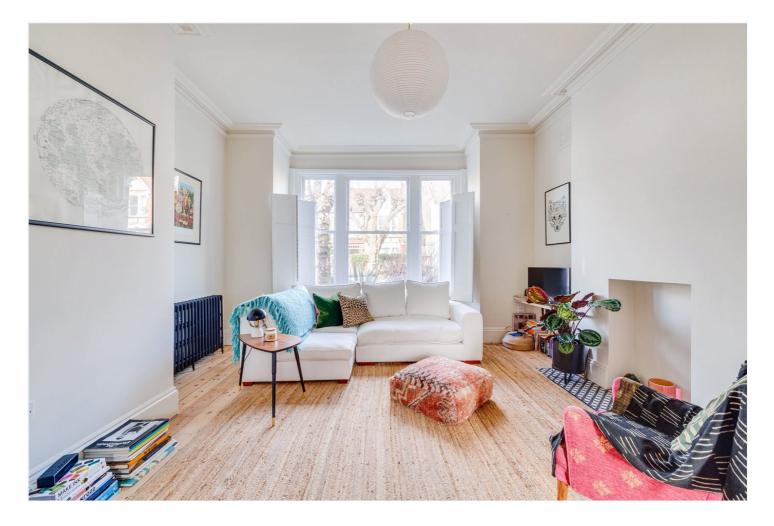

#### **DESCRIPTION:**

This lovely property measures around 900 sq. ft. Comprising of two large double bedrooms towards the rear of the property, with a stunning open plan kitchen and reception room incorporating the double aspect room at the front of the flat. Further benefits include many original features, such as original stripped and repainted floorboards, cornices, original period tiles and large sash windows.

### **AT A GLANCE**

- Newly Decorated
- Ground Floor
- Private Garden
- Two Double Bedrooms
- Heigh Ceilings
- Wooden Flooring
- Original Tiles

An ineasurements are approximate and to display purposes only