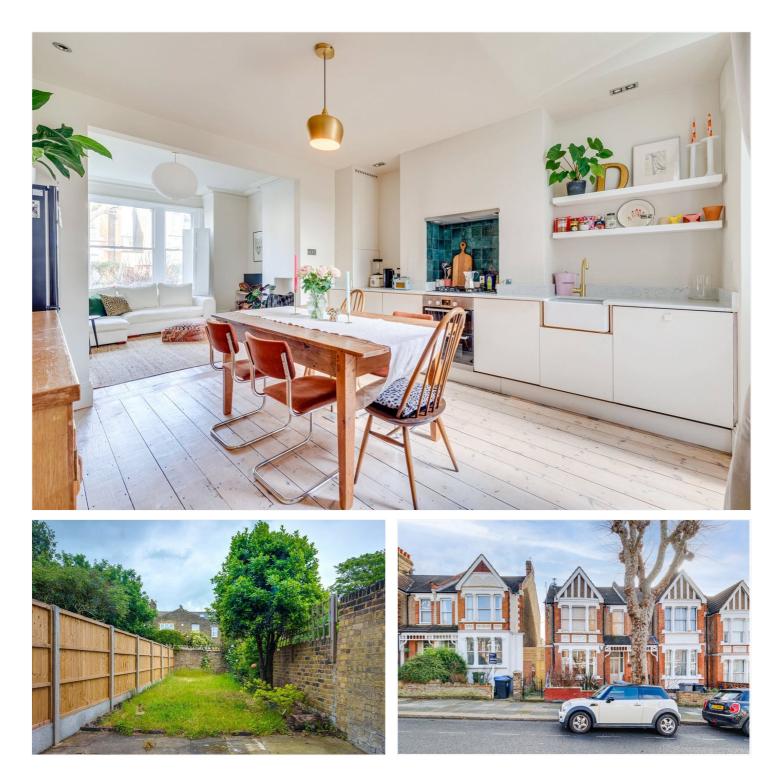

#### **DESCRIPTION:**

This lovely property measures around 900 sq. ft. Comprising of two large double bedrooms towards the rear of the property, with a stunning open plan kitchen and reception room incorporating the double aspect room at the front of the flat. Further benefits include many original features, such as original stripped and repainted floorboards, cornices, original period tiles and large sash windows.

The flat also has a private rear garden and is offered in a fantastic condition.

Viewing comes highly recommended.

### **AT A GLANCE**

- Newly Decorated
- Ground Floor
- Private Garden
- Two Double Bedrooms
- Heigh Ceilings
- Wooden Flooring
- Original Tiles

An ineasurements are approximate and to display purposes only