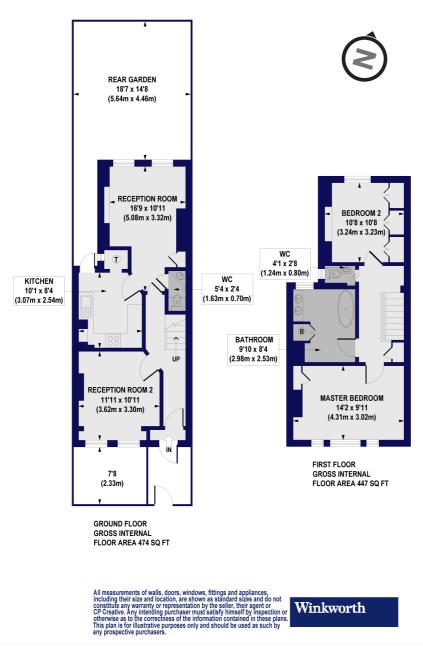

## Hewitt Avenue, N22 Approx. Gross Internal Floor Area 921 sq. ft / 85.55 sq. m

This floorplan is for illustration purposes only and is not to scale. The position and size of doors, windows, appliances and other features are approximate.