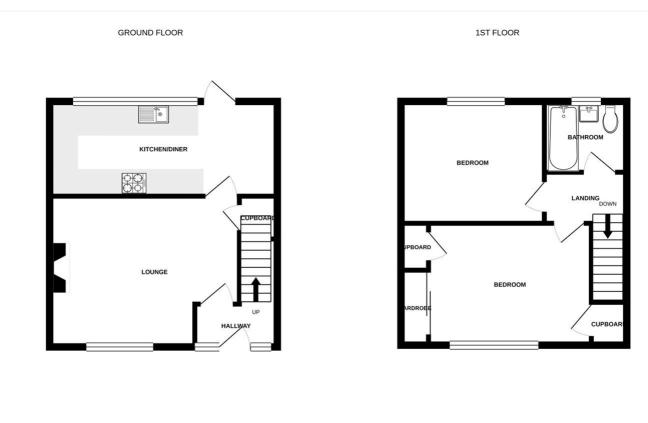

Entrance door into entrance hall, stairs to first floor door to: -

Lounge: - 15'1 x 11'2 Double glazed window to front, coving to ceiling and door to: -

Kitchen/diner: - 18'11 x 7'7 Double glazed window and door to rear. Fitted kitchen comprising of working surfaces to three walls with base units below and above to two and tiled splash backs. Inset stainless steel sink unit, oven and hob with extractor hood over (not tested). Inset ceiling spot lights. First Floor Landing: - doors to all rooms.

Bedroom One: - 12'5 x 11'2: - Double glazed window to front, built in cupboards and fitted wardrobes with mirror fronted doors.

Bedroom Two: - 11'3 x 9'7: - Double glazed window to rear.

Bathroom: - Double glazed window to rear. White suite comprising of bath with separate shower unit, wash hand basin set in vanity unit and low level wc, tiling to walls.

Rear garden: -Patio area leading to grassed area.

Whits every attempt has been made to explore the accuracy of the hoorpan contained here, measurements of doors, whooks, rooms and any other items are approximate and no responsibility is taken for any error, omission or mis-statement. This plan is for illustrative purposes only and should be used as such by any prospective purchaser. The services, systems and appliances shown have not been tested and no guarantee as to their operability or efficiency can be given. Made with Merotix (2021)

This floorplan is for illustration purposes only and is not to scale. The position and size of doors, windows, appliances and other features are approximate.

for every step...