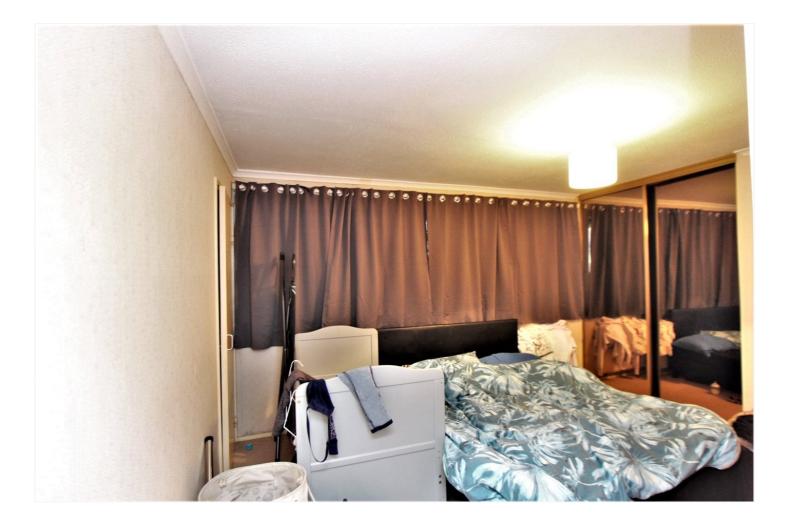

Bedroom One: - 12'5 x 11'2: - Double glazed window to front, built in cupboards and fitted wardrobes with mirror fronted doors.

Bedroom Two: - 11'3 x 9'7: - Double glazed window to rear.

Bathroom: - Double glazed window to rear. White suite comprising of bath with separate shower unit, wash hand basin set in vanity unit and low level wc, tiling to walls.