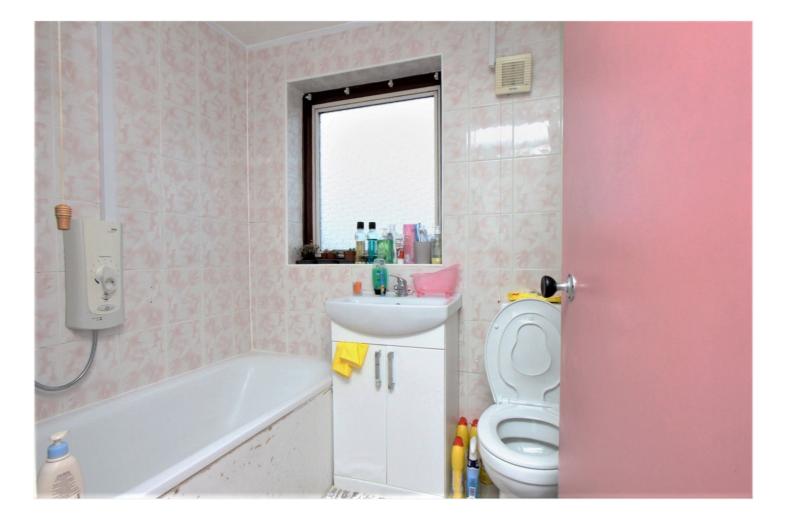

Bedroom One: - 12'5 x 11'2: - Double glazed window to front, built in cupboards and fitted wardrobes with mirror fronted doors.

Bedroom Two: - 11'3 x 9'7: - Double glazed window to rear.

Bathroom: - Double glazed window to rear. White suite comprising of bath with separate shower unit, wash hand basin set in vanity unit and low level wc, tiling to walls.