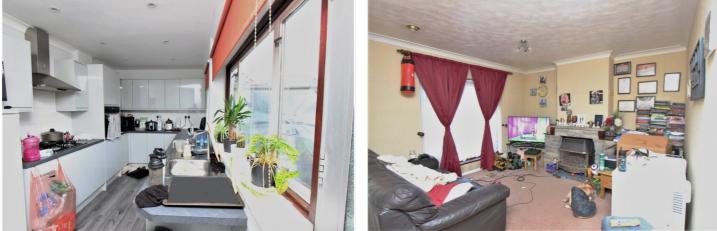

Entrance door into entrance hall, stairs to first floor door to: -

Lounge: - 15'1 x 11'2 Double glazed window to front, coving to ceiling and door to: -

Kitchen/diner: - 18'11 x 7'7 Double glazed window and door to rear. Fitted kitchen comprising of working surfaces to three walls with base units below and above to two and tiled splash backs. Inset stainless steel sink unit, oven and hob with extractor hood over (not tested). Inset ceiling spot lights. First Floor Landing: - doors to all rooms.