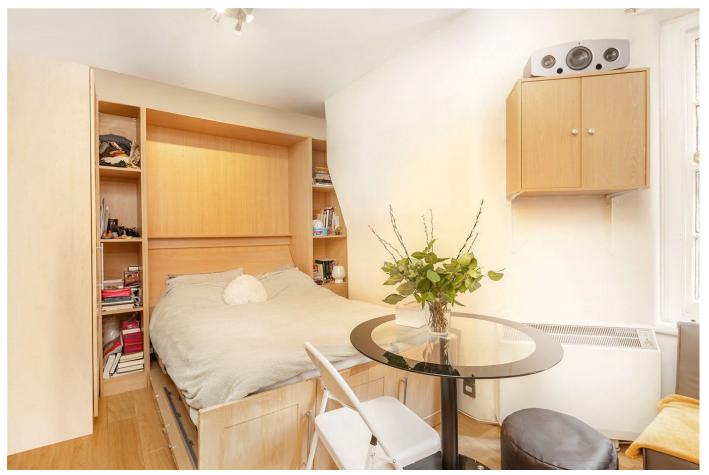

## **HUNTER STREET, WC1N**

A studio apartment for sale on the third floor, with a lift, of a late Victorian redbrick mansion block on Hunter Street near Russell Square in the heart of Bloomsbury.

The flat is at the quieter rear of the block and in fair condition with a large kitchen, shower room and lounge / come Bedroom.

Third Floor

Approx Gross Internal Area

236 Sq Ft - 22 Sq M

Measured in accordance with RICS guidelines. Every attempt is made to ensure accur
However all measurments are approximate.
The floor plan is illustrative purposes only and is not to scale