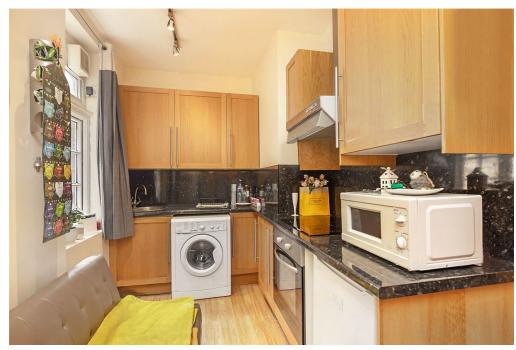

## **HUNTER STREET, WC1N**

A studio apartment for sale on the third floor, with a lift, of a late Victorian redbrick mansion block on Hunter Street near Russell Square in the heart of Bloomsbury.

The flat is at the quieter rear of the block and in fair condition with a large kitchen, shower room and lounge / come Bedroom.