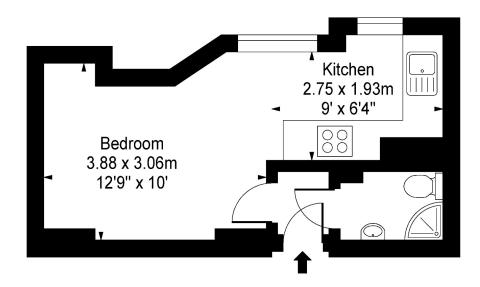

Third Floor

Approx Gross Internal Area

236 Sq Ft - 22 Sq M

Measured in accordance with RICS guidelines. Every attempt is made to ensure accur
However all measurments are approximate.
The floor plan is illustrative purposes only and is not to scale