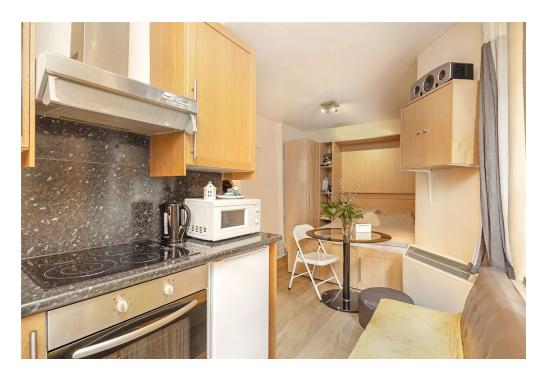

## **HUNTER STREET, WC1N**

A studio apartment for sale on the third floor, with a lift, of a late Victorian redbrick mansion block on Hunter Street near Russell Square in the heart of Bloomsbury.

The flat is at the quieter rear of the block and in fair condition with a large kitchen, shower room and lounge / come Bedroom.