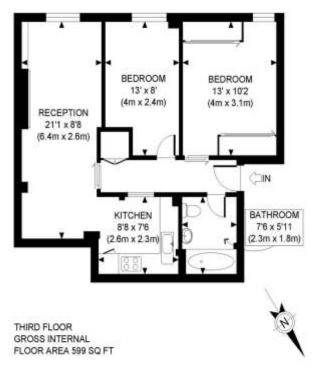

for every step...

Winkworth

for every step...

APPROX. GROSS INTERNAL FLOOR AREA: 599 SQ FT/ 56 SQM

This plan is for illustrative purposes only and should be used as such by any prospective client.

Whilst every attempt has been made to ensure the accuracy of the Floor Plan contained here, measurements of the cloors, windows, rooms and any other items are approximate and no responsibility is taken for any errors, omissions, or misstatement. The services, systems and appliances shown have not been tested and no guarantee as to the operability or efficiency can be given.

This floorplan is for illustration purposes only and is not to scale. The position and size of doors, windows, appliances and other features are approximate.

West End | 020 7240 3322 | westend@winkworth.co.uk