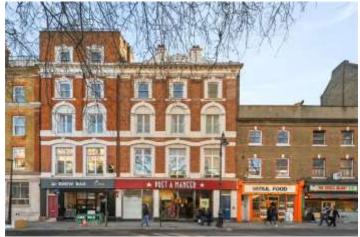

THEOBALDS ROAD, LONDON, WC1X £650,000

## A SMART TWO BEDROOM FLAT (THIRD FLOOR WALK UP) IN A PERIOD BUILDING ON THEOBALDS ROAD, OPPOSITE THE ENTRANCE TO LAMBS CONDUIT STREET.

Lease: 153 years | Service Charge: approximately £2,000 p/a | Ground rent: £100 p/a | Council Tax Band E