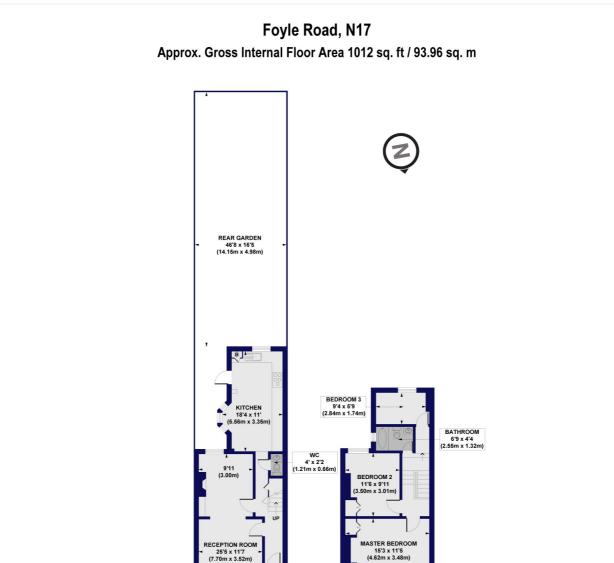

## Winkworth

for every step...

FRONT GARDEN 16'9 x 9'6 (5.07m x 2.89m)

GROUND FLOOR GROSS INTERNAL FLOOR AREA 546 SQ FT

All measurements of walls, doors, windows, fittings and appliances, including their size and location, are shown as standard sizes and do not constitute any warranty or representation by the seller, their agent or CP Creative. Any intending purchaser must satisfy himself by inspection or otherwise as to the correctness of the information contained in these plans This plan is for illustrative purposes only and should be used as such by any prospective purchasers. FIRST FLOOR GROSS INTERNAL FLOOR AREA 466 SQ FT