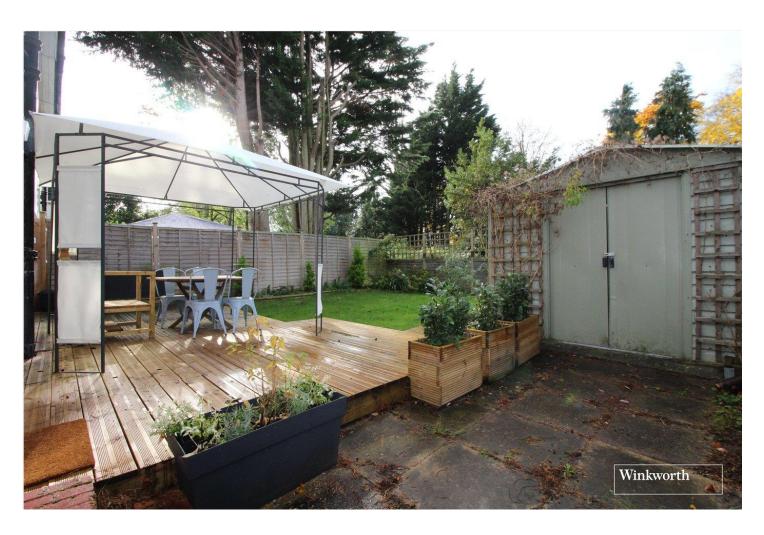

## **DESCRIPTION:**

Located just a stone's throw from the town centre is this ground floor maisonette. The property comprises lounge, two double bedrooms, modern kitchen and bathroom. To the rear is a well kept garden with decking, flower beds and lawn. Benefits include off street parking to the front, double glazing and gas central heating.

## **AT A GLANCE**

- 2 Bedrooms
- Off Street Parking For Several Cars
- Large South Westerly Rear Garden
- 609 Square Feet
- Convenient and Sought After Location

This floorplan is for illustration purposes only and is not to scale. The position and size of doors, windows, appliances and other features are approximate.