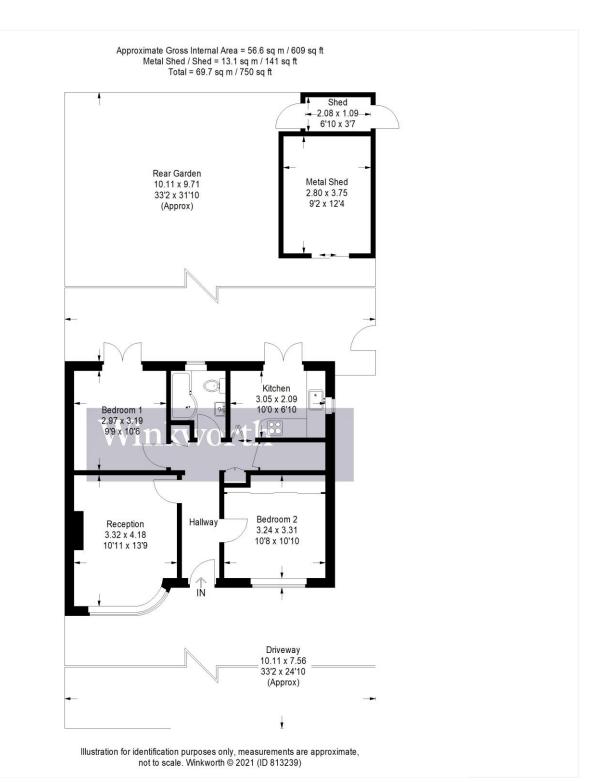

## **DESCRIPTION:**

Located just a stone's throw from the town centre is this ground floor maisonette. The property comprises lounge, two double bedrooms, modern kitchen and bathroom. To the rear is a well kept garden with decking, flower beds and lawn. Benefits include off street parking to the front, double glazing and gas central heating.

## **AT A GLANCE**

- 2 Bedrooms
- Off Street Parking For Several Cars
- Large South Westerly Rear Garden
- 609 Square Feet
- Convenient and Sought After Location

This floorplan is for illustration purposes only and is not to scale. The position and size of doors, windows, appliances and other features are approximate.