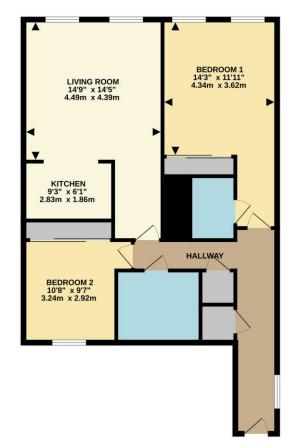

## Accommodation

Living/dining room Kitchen Two double bedrooms En-suite shower room Bathroom Covered secured parking Lease details - from 1/1/23 to 31/12/23 - ground rent £100, Service charge £2,397.90. Estate Service Charge £133.81 and Car Park Service Charge £46.20 Remaining term of lease 132 years.

GROUND FLOOR

904 sq.ft. (84.0 sq.m.) approx.

TOTAL FLOOR AREA: 904 sql, 1(94.0 sq, m) approx. White evely strengt has been nade to exist the accuracy of the doption contained here, measurements of doors, windows, formit and any other items are approximate and no responsibility in taken for any energy measurement. This glus is not inflamative purposes and and doubd to used as such by any prospective purchase. The due to be there operability of telecony can be given. In the other operability of telecony can be given.