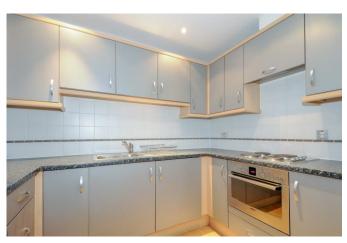

It has plenty of space with two double bedrooms (both have large built-in wardrobes), an en-suite shower and an additional shower in the main bathroom.

The living space is open plan with plenty of room for relaxing and the kitchen has integrated appliances.