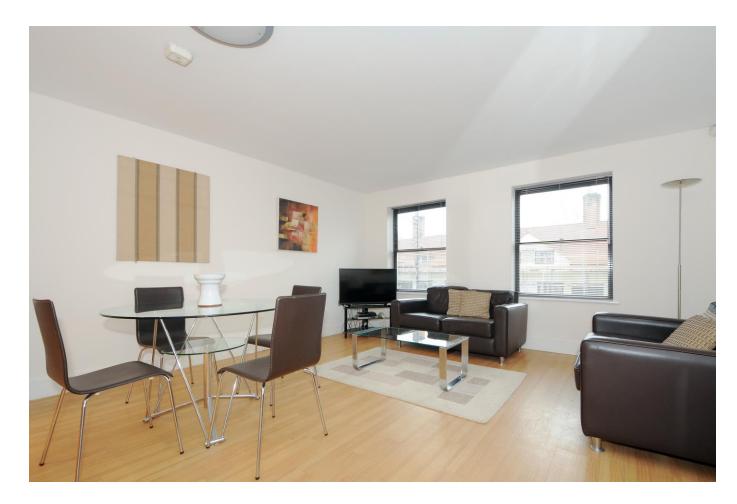

## Description

Offered with NO ONWARD CHAIN this truly is a stunning first floor furnished apartment in a great spot in the 'Old Town Centre' within walking distance of Basingstoke's mainline railway station and the 'Festival Place' leisure and retail centre.

It has plenty of space with two double bedrooms (both have large built-in wardrobes), an en-suite shower and an additional shower in the main bathroom.

The living space is open plan with plenty of room for relaxing and the kitchen has integrated appliances.