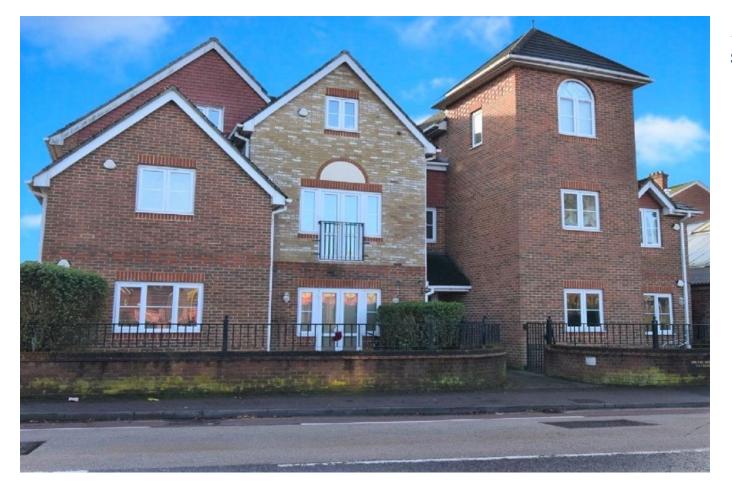

# **Spring House**

Sarum Hill Basingstoke RG21 8SA

## **Description**

This first floor furnished apartment is handily situated on the edge of the town centre within walking distance of the railway station.

It benefits from two double sized bedrooms, both with built-in wardrobes and has a decent size kitchen/living room that has a 'juliet' balcony to the front. The kitchen has integrated appliances including a gas hob, electric oven/grill, fridge/freezer and a washer/drier.