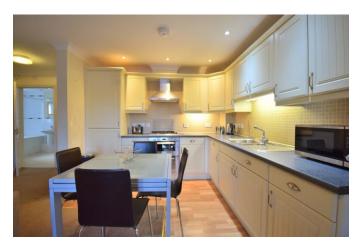

## **Description**

This first floor furnished apartment is handily situated on the edge of the town centre within walking distance of the railway station.

It benefits from two double sized bedrooms, both with built-in wardrobes and has a decent size kitchen/living room that has a 'juliet' balcony to the front. The kitchen has integrated appliances including a gas hob, electric oven/grill, fridge/freezer and a washer/drier.