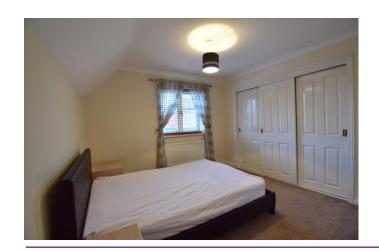

## **Description**

This first floor furnished apartment is handily situated on the edge of the town centre within walking distance of the railway station.

It benefits from two double sized bedrooms, both with built-in wardrobes and has a decent size kitchen/living room that has a 'juliet' balcony to the front. The kitchen has integrated appliances including a gas hob, electric oven/grill, fridge/freezer and a washer/drier.