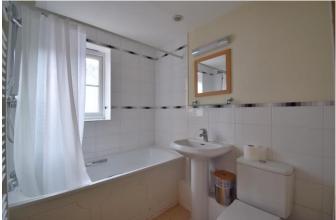

The bathroom has a white suite with a bath that has an independent shower over.

Heating and hot water are provided by a gas fired boiler and there is one allocated parking space to the rear plus a bike storage shed.