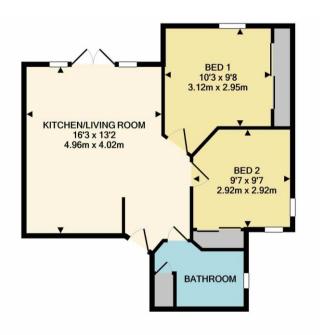

### Accommodation

- Hallway
- Kitchen/Living Room
- Two Double Bedrooms
- Bathroom
- Allocated Parking Space
- Town Centre Location
- Council tax Band C

All details are given in good faith and are believed to be correct at time of printing. Winkworth give no representation as to their accuracy and potential purchasers or tenants must satisfy themselves by inspection or otherwise as to their correctness. No employee of Winkworth has authority to make or give any representation or warranty in relation to this property.

#### TOTAL APPROX. FLOOR AREA 520 SQ.FT. (48.3 SQ.M.)

Whilst every attempt has been made to ensure the accuracy of the floor plan contained here, measurements of doors, windows, rooms and any other items are approximate and no responsibility is taken for any error, omission, or mis-statement. This plan is for illustrative purposes only and should be used as such by any prospective purchaser. The services, systems and appliances shown have not been tested and no guarantee as to their operability or efficiency can be given Made with Metropix ©2019