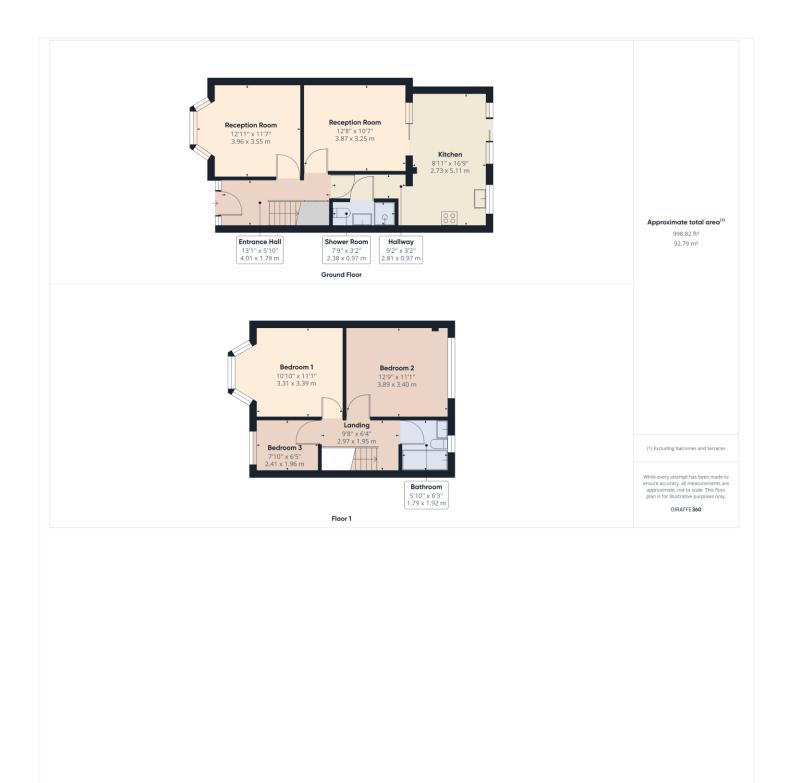

## Winkworth

winkworth.co.uk

See things differently

**DESCRIPTION:** A well-kept blank canvas ready for a family to make their own and put their personal mark on. This lovely home is made up of a spacious, modern kitchen overlooking the garden, two reception rooms, a convenient downstairs shower room, three well-proportioned bedrooms and a family bathroom. Externally, the front driveway allows off street parking for two cars, and the sizeable rear garden presents a wonderful outdoor living space with a handy storage/utility outbuilding. Another further benefit includes scope to extend into the loft (STPP). With regards to location, residents can take advantage of Kingsbury's numerous amenities, shops, open spaces and transport links including Kingsbury Underground (Jubilee Line). Local reputable schools within walking distance include Kingsbury High, Stag Lane Primary and Roe Green Primary. A fantastic purchase for a growing family, or a buy to let investor. An internal viewing is recommended.

# Winkworth

See things differently

This floorplan is for illustration purposes only and is not to scale. The position and size of doors, windows, appliances and other features are approximate.

Kingsbury | 020 8204 0000 | kingsbury@winkworth.co.uk