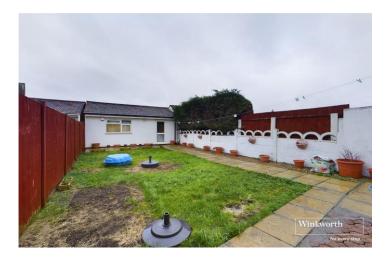

## Winkworth

winkworth.co.uk

See things differently

**DESCRIPTION:** A well-kept blank canvas ready for a family to make their own and put their personal mark on. This lovely home is made up of a spacious, modern kitchen overlooking the garden, two reception rooms, a convenient downstairs shower room, three well-proportioned bedrooms and a family bathroom. Externally, the front driveway allows off street parking for two cars, and the sizeable rear garden presents a wonderful outdoor living space with a handy storage/utility outbuilding. Another further benefit includes scope to extend into the loft (STPP). With regards to location, residents can take advantage of Kingsbury's numerous amenities, shops, open spaces and transport links including Kingsbury Underground (Jubilee Line). Local reputable schools within walking distance include Kingsbury High, Stag Lane Primary and Roe Green Primary. A fantastic purchase for a growing family, or a buy to let investor. An internal viewing is recommended.