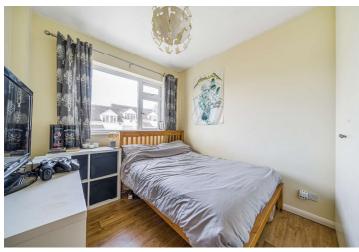

#### First Floor:

The landing has doors to the three bedrooms and family bathroom. Airing cupboard and loft hatch into the fully boarded loft.

Bedroom one is a good size double with a window to the front aspect. Bedroom two is to the rear of the property and is also a double room. Next to this is the modern bathroom which is fully tiled, panelled bath with shower over, low level WC with pedestal wash hand basin. There is a chrome ladder style towel radiator and an obscure glazed uPVC window to the rear aspect. Bedroom three is a large single room to the front of the house. Both bedrooms one and three enjoy, lovely far reaching countryside views.