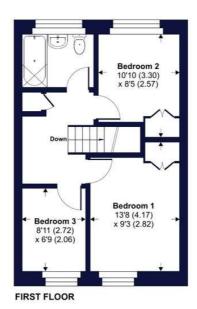

#### First Floor:

The landing has doors to the three bedrooms and family bathroom. Airing cupboard and loft hatch into the fully boarded loft.

Bedroom one is a good size double with a window to the front aspect. Bedroom two is to the rear of the property and is also a double room. Next to this is the modern bathroom which is fully tiled, panelled bath with shower over, low level WC with pedestal wash hand basin. There is a chrome ladder style towel radiator and an obscure glazed uPVC window to the rear aspect. Bedroom three is a large single room to the front of the house. Both bedrooms one and three enjoy, lovely far reaching countryside views.

# River Valley Road, Chudleigh Knighton, Chudleigh, Newton Abbot, TQ13

Approximate Area = 896 sq ft / 83 sq m
Outbuilding = 123 sq ft / 11 sq m
Total = 1019 sq ft / 94 sq m
For identification only - Not to scale