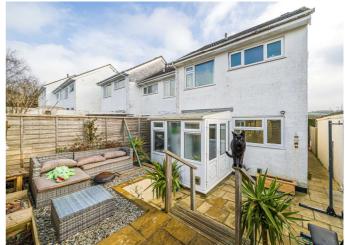

#### Outside:

The front garden is mostly laid to lawn, with mature shrubs and plants. The rear garden is private, with a barbecue area. Room on the patio for table and chairs, a perfect space for a barbeque and al-fresco dining. Steps lead up to the rear gate providing rear access. The garage has been converted, perfect for a home office/studio room with power, WC and wash handbasin.