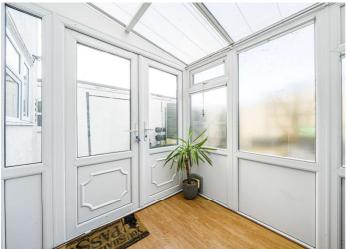

### The Property:

You enter the property into a useful porch with plenty of space for coats and shoes. This then leads to the large, bright living room with double glazed window to the front elevation looking out onto the front garden. The contemporary kitchen dining room is a lovely bright room with a good selection of wall and base units. Stainless steel sink with mixer tap, electric oven, electric hob with extractor hood, room for dishwasher, fridge freezer and washing machine. Large under stairs cupboard.