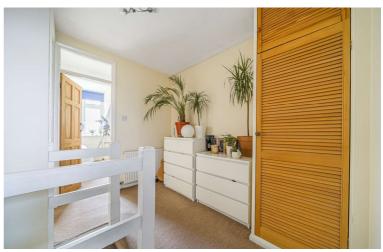

#### Outside:

The front garden is mostly laid to lawn, with mature shrubs and plants. The rear garden is private, with a barbecue area. Room on the patio for table and chairs, a perfect space for a barbeque and al-fresco dining. Steps lead up to the rear gate providing rear access. The garage has been converted, perfect for a home office/studio room with power, WC and wash handbasin.