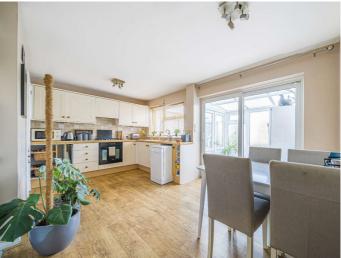

### The Property:

You enter the property into a useful porch with plenty of space for coats and shoes. This then leads to the large, bright living room with double glazed window to the front elevation looking out onto the front garden. The contemporary kitchen dining room is a lovely bright room with a good selection of wall and base units. Stainless steel sink with mixer tap, electric oven, electric hob with extractor hood, room for dishwasher, fridge freezer and washing machine. Large under stairs cupboard.

Just off the kitchen are doors into the conservatory with electric points, French doors out to the rear garden.

From the kitchen stairs rise to the first floor.