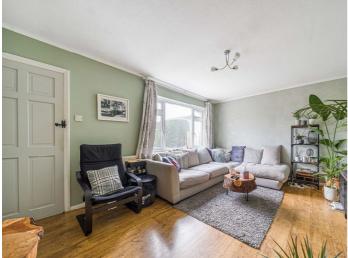

### The Property:

You enter the property into a useful porch with plenty of space for coats and shoes. This then leads to the large, bright living room with double glazed window to the front elevation looking out onto the front garden. The contemporary kitchen dining room is a lovely bright room with a good selection of wall and base units. Stainless steel sink with mixer tap, electric oven, electric hob with extractor hood, room for dishwasher, fridge freezer and washing machine. Large under stairs cupboard.