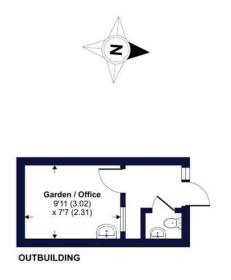

#### Outside:

The front garden is mostly laid to lawn, with mature shrubs and plants. The rear garden is private, with a barbecue area. Room on the patio for table and chairs, a perfect space for a barbeque and al-fresco dining. Steps lead up to the rear gate providing rear access. The garage has been converted, perfect for a home office/studio room with power, WC and wash handbasin.

# River Valley Road, Chudleigh Knighton, Chudleigh, Newton Abbot, TQ13

Approximate Area = 896 sq ft / 83 sq m
Outbuilding = 123 sq ft / 11 sq m
Total = 1019 sq ft / 94 sq m
For identification only - Not to scale

Floor plan produced in accordance with RICS Property Measurement Standards incorporatin International Property Measurement Standards (IPMS2 Residential). © nichecom 2023. Produced for Winkworth. REF: 948875