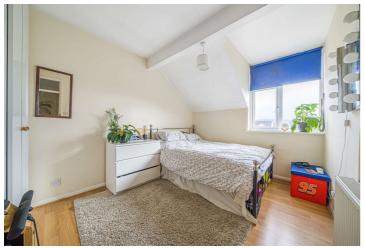

#### First Floor:

The landing has doors to the three bedrooms and family bathroom. Airing cupboard and loft hatch into the fully boarded loft.

Bedroom one is a good size double with a window to the front aspect. Bedroom two is to the rear of the property and is also a double room. Next to this is the modern bathroom which is fully tiled, panelled bath with shower over, low level WC with pedestal wash hand basin. There is a chrome ladder style towel radiator and an obscure glazed uPVC window to the rear aspect. Bedroom three is a large single room to the front of the house. Both bedrooms one and three enjoy, lovely far reaching countryside views.