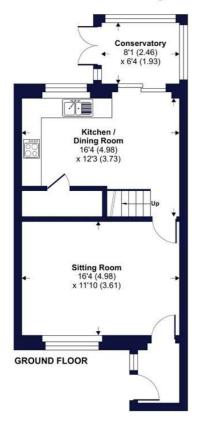

### The Property:

You enter the property into a useful porch with plenty of space for coats and shoes. This then leads to the large, bright living room with double glazed window to the front elevation looking out onto the front garden. The contemporary kitchen dining room is a lovely bright room with a good selection of wall and base units. Stainless steel sink with mixer tap, electric oven, electric hob with extractor hood, room for dishwasher, fridge freezer and washing machine. Large under stairs cupboard.

Just off the kitchen are doors into the conservatory with electric points, French doors out to the rear garden.

From the kitchen stairs rise to the first floor.

# River Valley Road, Chudleigh Knighton, Chudleigh, Newton Abbot, TQ13

Approximate Area = 896 sq ft / 83 sq m
Outbuilding = 123 sq ft / 11 sq m
Total = 1019 sq ft / 94 sq m
For identification only - Not to scale