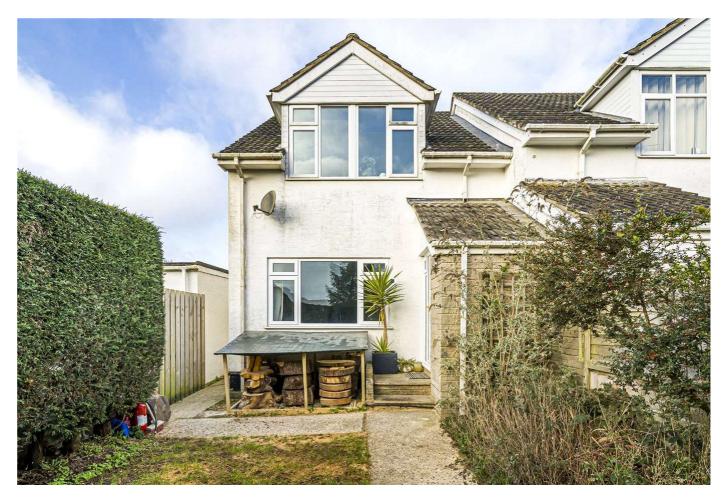

# River Valley Road, Chudleigh Knighton, TQ13 0HP

A well presented three bedroom end of terrace house positioned within the popular area of Chudleigh Knighton. The property benefits from living room, fitted kitchen/dining room, conservatory, three bedrooms and a family bathroom and a separate home office/studio room.

#### Outside:

The front garden is mostly laid to lawn, with mature shrubs and plants. The rear garden is private, with a barbecue area. Room on the patio for table and chairs, a perfect space for a barbeque and al-fresco dining. Steps lead up to the rear gate providing rear access. The garage has been converted, perfect for a home office/studio room with power, WC and wash handbasin.