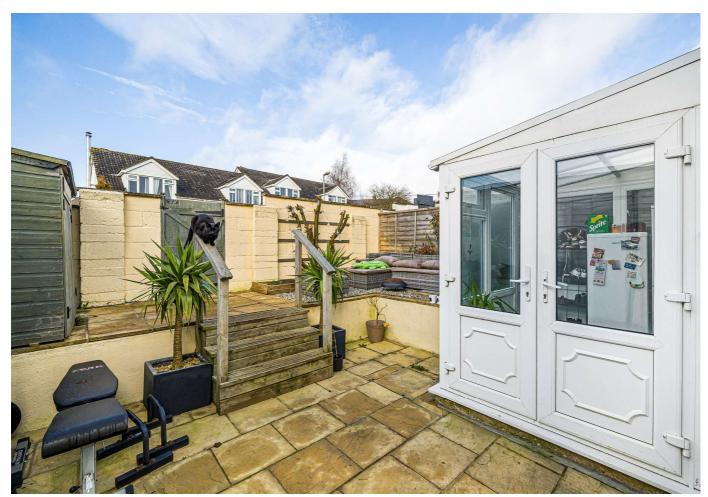

#### Outside:

The front garden is mostly laid to lawn, with mature shrubs and plants. The rear garden is private, with a barbecue area. Room on the patio for table and chairs, a perfect space for a barbeque and al-fresco dining. Steps lead up to the rear gate providing rear access. The garage has been converted, perfect for a home office/studio room with power, WC and wash handbasin.