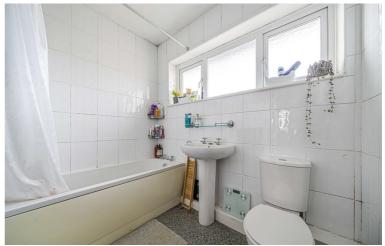

#### First Floor:

The landing has doors to the three bedrooms and family bathroom. Airing cupboard and loft hatch into the fully boarded loft.

Bedroom one is a good size double with a window to the front aspect. Bedroom two is to the rear of the property and is also a double room. Next to this is the modern bathroom which is fully tiled, panelled bath with shower over, low level WC with pedestal wash hand basin. There is a chrome ladder style towel radiator and an obscure glazed uPVC window to the rear aspect. Bedroom three is a large single room to the front of the house. Both bedrooms one and three enjoy, lovely far reaching countryside views.