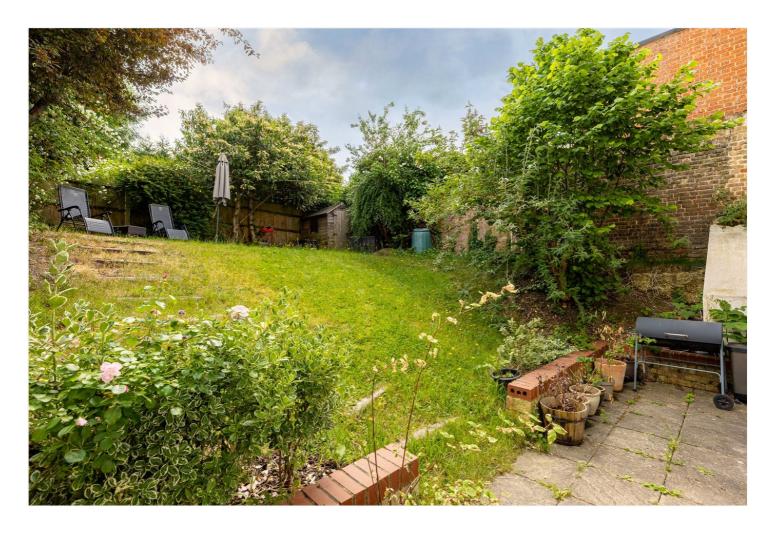

Adjacent is a large reception room with built-in cabinetry and shelves. Accessed through the reception room is the wonderful private garden. Extending to over 40 ft. there is an extensive lawned area and a patio, perfect for alfresco dining.