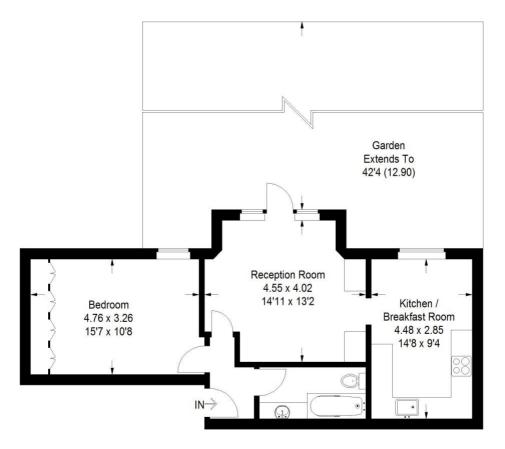

## **ACCOMMODATION**

Long Let, 1 Bedrooms, 1 Reception Rooms, 1 Bathrooms, Flat/Apartment, Basement, Garden, Residents Parking, Period, Town/City, Unfurnished, 576 Approx Sq Ft

## Colinette Road

Approximate Gross Internal Area 53.5 sq m / 576 sq ft

## **Lower Ground Floor**

Illustration for identification purposes only, measurements are approximate, not to scale. FloorplansUsketch.com © 2016 (ID 283558)

This floorplan is for illustration purposes only and is not to scale. The position and size of doors, windows, appliances and other features are approximate.