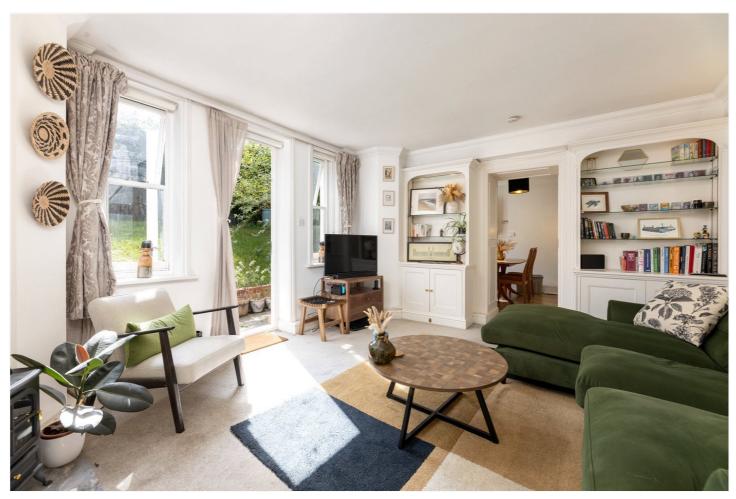

## **DESCRIPTION:**

This charming one bedroom flat extends to 576 sq. ft. and benefits from a 40 ft. private garden.

Situated in an impressive, detached conversion an entrance hall welcomes you into the property. There is a generous double bedroom, featuring wall-to-wall fitted wardrobes and space for a desk. The bedroom is serviced by a recently installed contemporary bathroom, complete with bath and shower over.

Adjacent is a large reception room with built-in cabinetry and shelves. Accessed through the reception room is the wonderful private garden. Extending to over 40 ft. there is an extensive lawned area and a patio, perfect for alfresco dining.