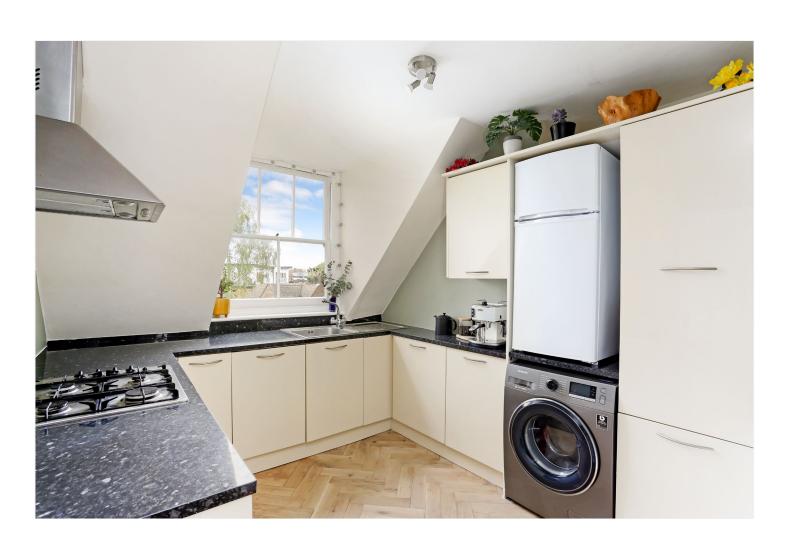

## **DESCRIPTION:**

Exclusively available through Winkworth, we are pleased to showcase this top-floor, one double bedroom Victorian conversion apartment within an impressive, linked semi-detached house on a tranquil premier residential road. The property features a spacious reception room with a storage cupboard, a modern shower room with a wash hand basin and WC, and a generously proportioned double bedroom with fitted closets. The wellequipped kitchen includes ample wall and base units for storage and is equipped with the usual appliances. With large windows offering great views, this apartment boasts a contemporary style interior, making it an ideal choice for a first-time buyer or a buy-to-let investor. An additional advantage is the loft space, providing extra storage and potential for extension subject to planning permission (STPP). Kirkstall Road is located off Streatham Hill and is very popular, especially with families. This property, within walking distance of Streatham Hill station, numerous bus routes (easy access to Brixton tube station – Victoria Line) and Balham tube (Northern line), benefits from exceptional transport links. There are an array of local amenities, bars and restaurants too.

## **AT A GLANCE**

- Top-floor one-bed Victorian conversion
- Spacious reception with storage
- Modern shower room
- Generous double bedroom, fitted closets
- Well-equipped kitchen, ample storage
- Loft space for extra storage
- Potential for extension (STPP)