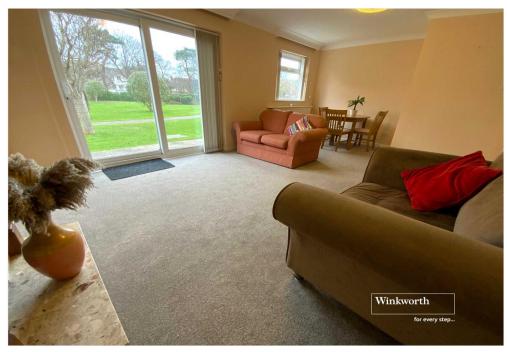

The lounge diner has space for a dining table and chairs, feature fireplace and sliding patio doors to the garden.