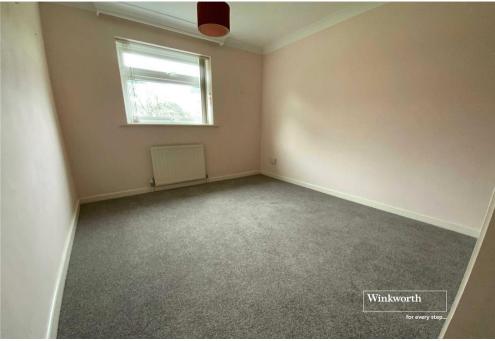

In the entrance hall are three storage cupboards, and doors to accommodation including the two double bedrooms.

The family bathroom comprises a bath with electric shower over, wash hand basin and WC.

The kitchen comprises a range of eye and base level units with cupboards and drawers. Part tiled walls, inset sink and drainer unit with front aspect window. Space for appliances include washing machine, fridge/freezer, dishwasher and an oven with hob over.