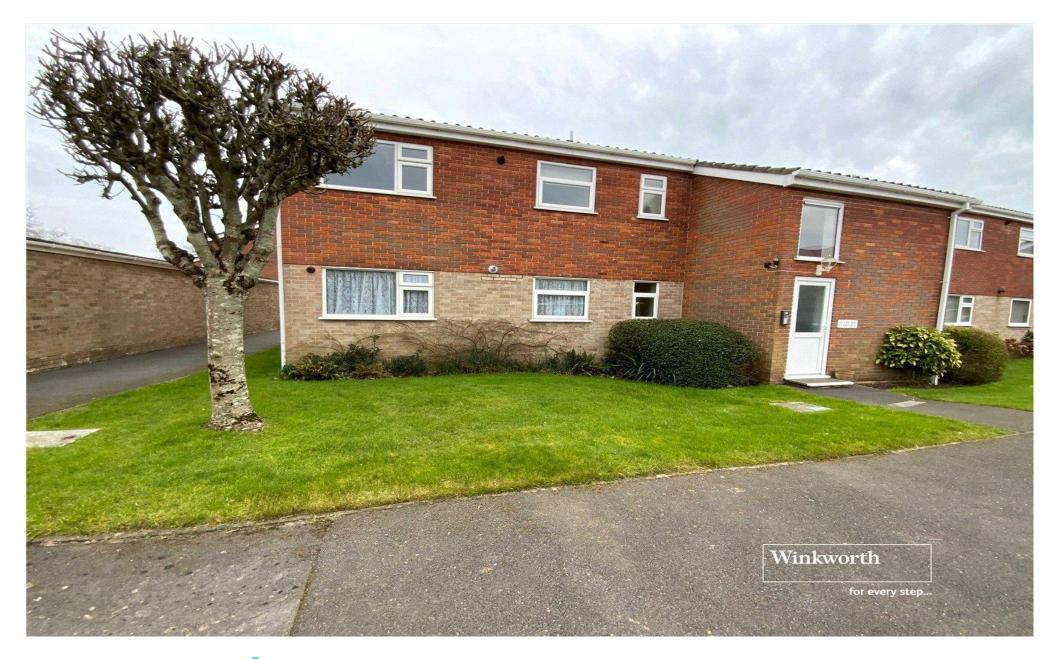

19 THE LAWNS, WATERFORD ROAD, HIGHCLIFFE BH23 5LF PRICE: £258,950 SHARE OF FREEHOLD

Winkworth

for every step ...

# A well presented ground floor apartment with south facing patio located on a sought after development just a short walk to the beach and shops.

#### **Description**:

A well presented ground floor apartment with south facing patio located on a sought after development just a short walk to the beach and shops.

Secure entry system provides access to property via well maintained communal hallway. A private door leads to the flat.

#### Outside

Set in well maintained grounds that are mainly laid to lawn with various established shrubs and trees. This particular flat has a larger patio at the rear which enjoys a south facing aspect.