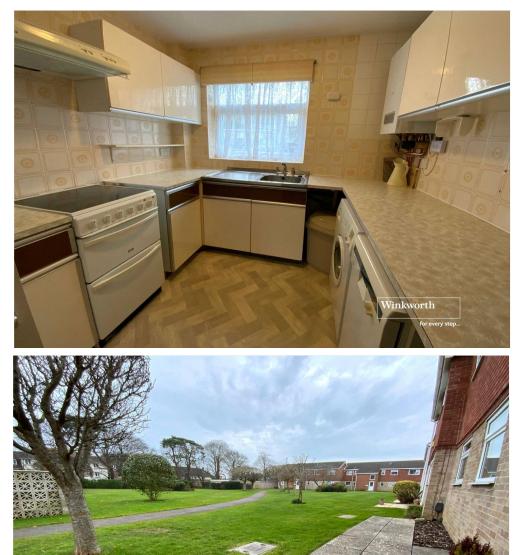

In the entrance hall are three storage cupboards, and doors to accommodation including the two double bedrooms.

The family bathroom comprises a bath with electric shower over, wash hand basin and WC.

The kitchen comprises a range of eye and base level units with cupboards and drawers. Part tiled walls, inset sink and drainer unit with front aspect window. Space for appliances include washing machine, fridge/freezer, dishwasher and an oven with hob over.

#### Outside

Set in well maintained grounds that are mainly laid to lawn with various established shrubs and trees. This particular flat has a larger patio at the rear which enjoys a south facing aspect.