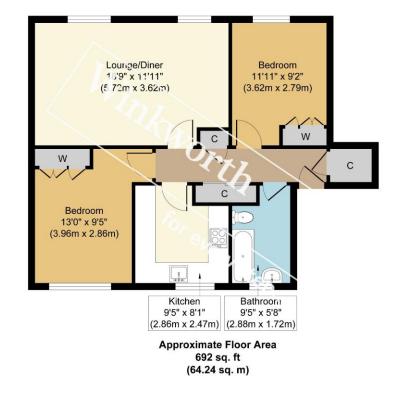

In the entrance hall are three storage cupboards, and doors to accommodation including the two double bedrooms.

The family bathroom comprises a bath with electric shower over, wash hand basin and WC.

The kitchen comprises a range of eye and base level units with cupboards and drawers. Part tiled walls, inset sink and drainer unit with front aspect window. Space for appliances include washing machine, fridge/freezer, dishwasher and an oven with hob over.

The lounge diner has space for a dining table and chairs, feature fireplace and sliding patio doors to the garden.

Whilst every attempt has been made to ensure the accuracy of the floor plan contained here, measurements of doors, windows, rooms and any other items are approximate and no responsibility is taken for any error, omission, or mis-statement. The measurements should not be relied upon for valuation, transaction and/or funding purposes. This plan is for illustrative purposes only and should be used as such by any prospective purchaser or tenant. The services, systems and appliances shown have not been tested and no guarantee as to their operability or efficiency can be given.