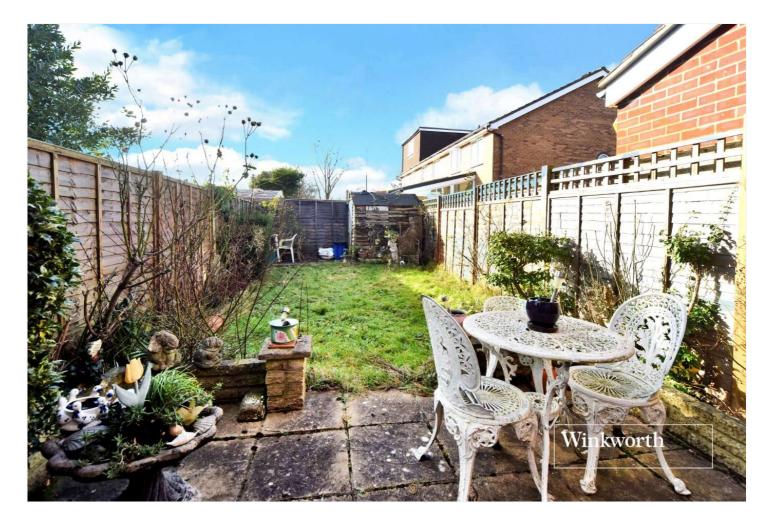

The accommodation comprises a spacious living room overlooking the front aspect, a kitchen breakfast room, two double bedrooms and the family bathroom. Externally, the South-Westerly aspect rear garden extends to approximately 35ft and is mostly laid to lawn with a patio area ideal for outside socialising. To the front, there are two allocated parking spaces.