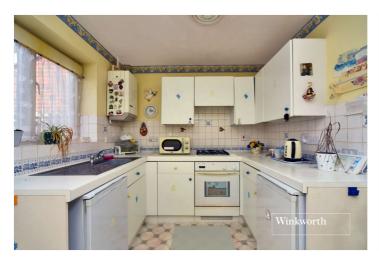

The accommodation comprises a spacious living room overlooking the front aspect, a kitchen breakfast room, two double bedrooms and the family bathroom. Externally, the South-Westerly aspect rear garden extends to approximately 35ft and is mostly laid to lawn with a patio area ideal for outside socialising. To the front, there are two allocated parking spaces.