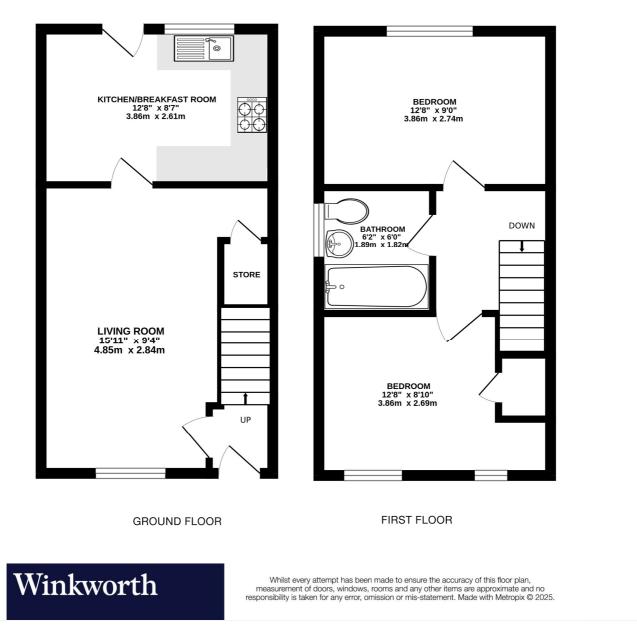

### Cotswold Way, Worcester Park KT4 8LN

INTERNAL FLOOR AREA (APPROX.) 630 sq ft/ 59.3 sq m Garden extends to 35' (10.67m) approx.

This floorplan is for illustration purposes only and is not to scale. The position and size of doors, windows, appliances and other features are approximate.