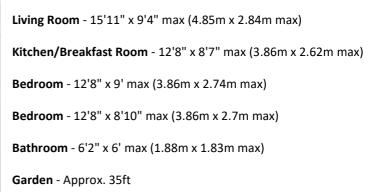

The accommodation comprises a spacious living room overlooking the front aspect, a kitchen breakfast room, two double bedrooms and the family bathroom. Externally, the South-Westerly aspect rear garden extends to approximately 35ft and is mostly laid to lawn with a patio area ideal for outside socialising. To the front, there are two allocated parking spaces.

### Cotswold Way, Worcester Park KT4 8LN

INTERNAL FLOOR AREA (APPROX.) 630 sq ft/ 59.3 sq m Garden extends to 35' (10.67m) approx.

This floorplan is for illustration purposes only and is not to scale. The position and size of doors, windows, appliances and other features are approximate.