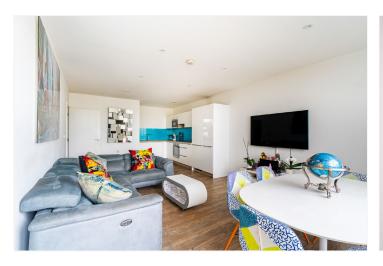

## **DESCRIPTION:**

Set within a secure and contemporary gated development in the heart of Brixton, this beautifully presented twobedroom duplex apartment spans the top two floors and boasts skyline views, two private balconies, and stylish interiors throughout.

On entry, you're welcomed by a spacious open-plan reception and kitchen area, ideal for entertaining or relaxing. The contemporary kitchen is fitted with integrated appliances and offers ample workspace, while full-height glazing leads directly onto a private balcony, perfect for enjoying a morning coffee or evening drinks. Also on this level is the principal bedroom, complete with a sleek en-suite shower room and access to a large wraparound balcony which also adjoins a flexible office space — perfect for working from home or as a peaceful reading nook. A modern family bathroom completes this floor. Upstairs, the second bedroom occupies a mezzanine-style top floor — a bright and elevated space with skylights, ideal as a guest bedroom or creative retreat.