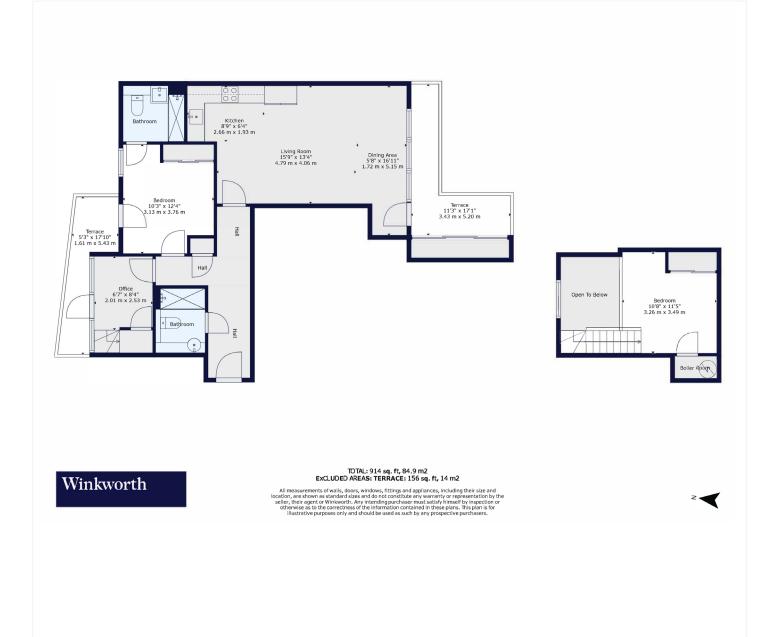

This floorplan is for illustration purposes only and is not to scale. The position and size of doors, windows, appliances and other features are approximate.

Tenure: Leasehold

Term: 142 year and 4 months
Service Charge: £0 per annum