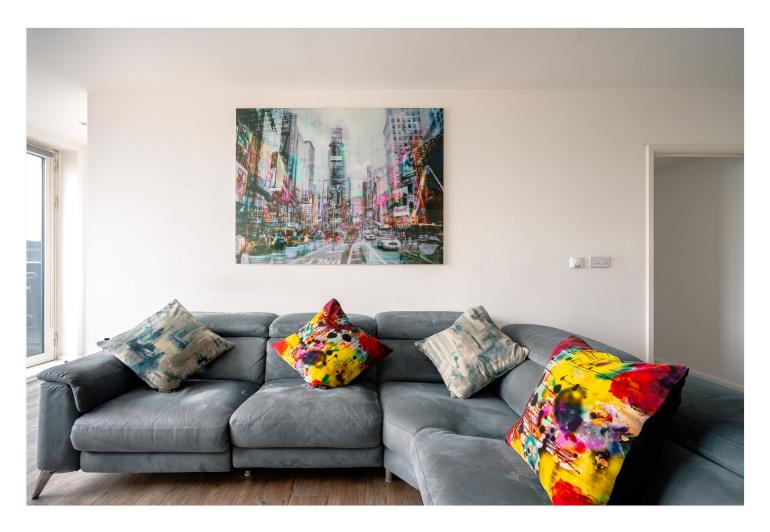

On entry, you're welcomed by a spacious open-plan reception and kitchen area, ideal for entertaining or relaxing. The contemporary kitchen is fitted with integrated appliances and offers ample workspace, while full-height glazing leads directly onto a private balcony, perfect for enjoying a morning coffee or evening drinks. Also on this level is the principal bedroom, complete with a sleek en-suite shower room and access to a large wraparound balcony which also adjoins a flexible office space — perfect for working from home or as a peaceful reading nook. A modern family bathroom completes this floor. Upstairs, the second bedroom occupies a mezzanine-style top floor — a bright and elevated space with skylights, ideal as a guest bedroom or creative retreat.