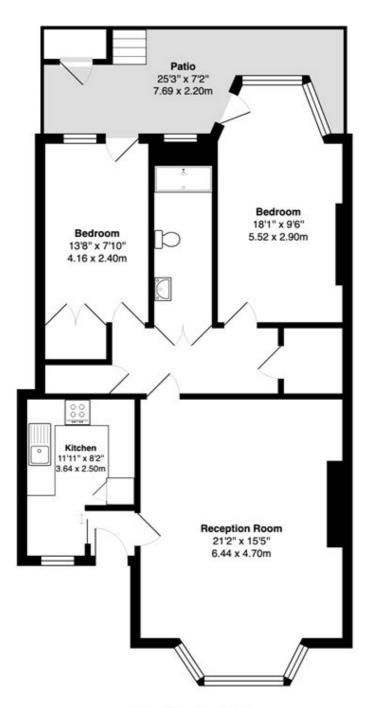

Two Bedrooms | One Bathroom | Private Front Door | Private Patio | Leasehold

for every step...

**Lower Ground Floor** 

Abbey Road NW8

Total Gross Area: 890 ft<sup>2</sup> ... 82.7 m<sup>2</sup> (excluding patio)