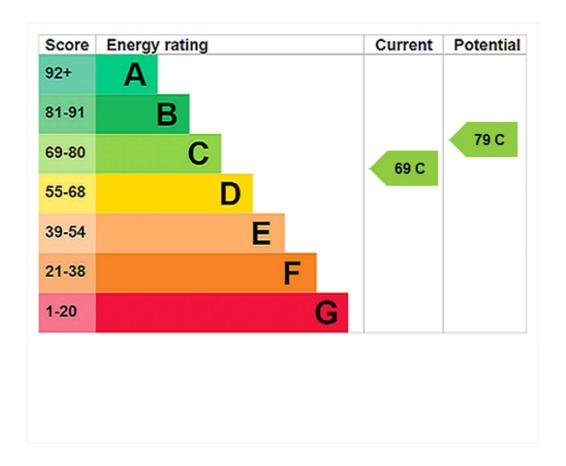

## Council Tax Band: E

Where no figures are shown, we have been unable to ascertain the information. All figures that are shown were correct at the time of printing.

Where no figures are shown, we have been unable to ascertain the information. All figures that are shown were correct at the time of printing.