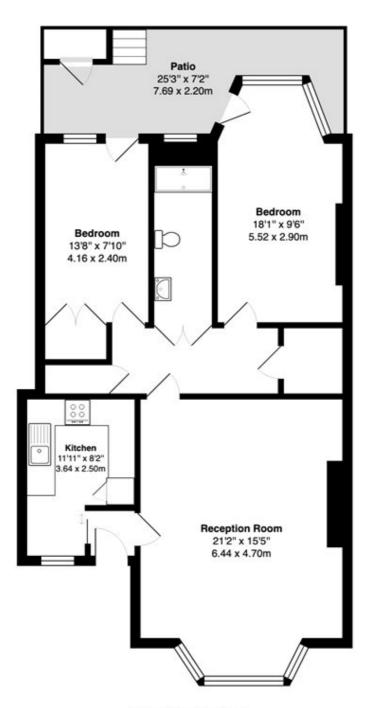

## ABBEY ROAD, ST JOHN'S WOOD, LONDON, NW8 **£795,000** LEASEHOLD

Located on the famous Abbey Road, which is renowned for the Beatles crossing and Abbey Road Studios, you will find this well presented two-double bedroom apartment situated on the lower ground floor of a delightful converted period house. The apartment benefits from its own front door, period features, a separate kitchen and a private rear patio and a communal front patio. The property is offered for sale with no onward chain and the closest Underground Station is St John's Wood (Jubilee line) 0.4 miles.

Two Bedrooms | One Bathroom | Private Front Door | Private Patio | Leasehold

for every step...

**Lower Ground Floor** 

Abbey Road NW8

Total Gross Area: 890 ft<sup>2</sup> ... 82.7 m<sup>2</sup> (excluding patio)

All measurements are approximate and for identification guideline purposes only, not to scale.

Compliant with the RICS code of measuring practice

Tenure: Leasehold

**Term:** Expires - 01/01/2983

**Service Charge:** £3,321.3 per annum