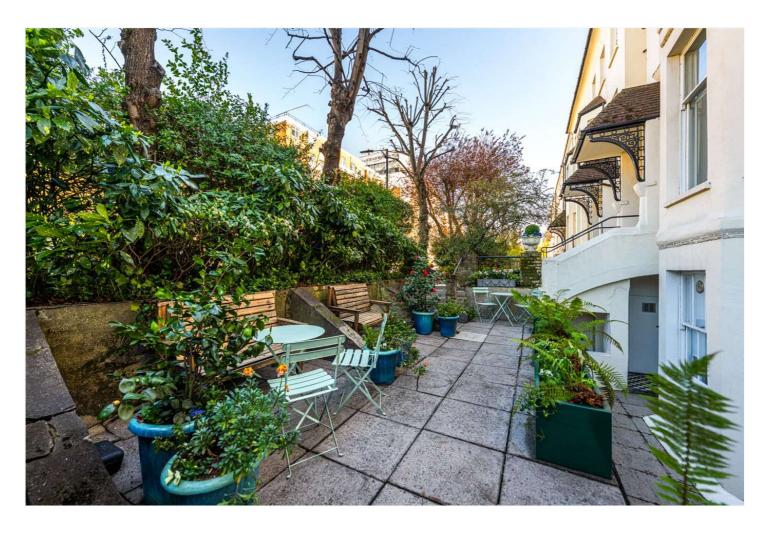

## ABBEY ROAD, ST JOHN'S WOOD, LONDON, NW8 **£795,000** LEASEHOLD

Located on the famous Abbey Road, which is renowned for the Beatles crossing and Abbey Road Studios, you will find this well presented two-double bedroom apartment situated on the lower ground floor of a delightful converted period house. The apartment benefits from its own front door, period features, a separate kitchen and a private rear patio and a communal front patio. The property is offered for sale with no onward chain and the closest Underground Station is St John's Wood (Jubilee line) 0.4 miles.

Two Bedrooms | One Bathroom | Private Front Door | Private Patio | Leasehold

for every step...

**Lower Ground Floor** 

Abbey Road NW8

Total Gross Area: 890 ft<sup>2</sup> ... 82.7 m<sup>2</sup> (excluding patio)