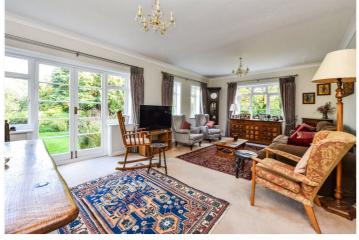

Main house: 3 bedrooms, 2 bathrooms, reception room with sitting area and study area, kitchen/breakfast room, and utility room. Interconnecting annex: 2 bedrooms, bathroom, shower room, dining room/kitchen. Outside: Double carport, outbuildings, gardens and paddock. In all, approximately 9.17 acres.

## **DESCRIPTION**

The property is a detached family home with painted pebble-dashed elevations under a tiled roof and accommodation over two floors. The flexible layout can be seen in the floorplan and with an attached, interconnecting annex, the property would suit a variety of incoming purchasers. Subject to the usual planning consents, there may be the possibility of alterations and further development. Outside, the house is approached by a sweeping gravel drive with ample parking leading to a detached double carport. The gardens are mainly laid to lawn with a variety of mature borders, hedging and outbuildings. There is a small area of woodland and a large paddock as seen in the site plan.