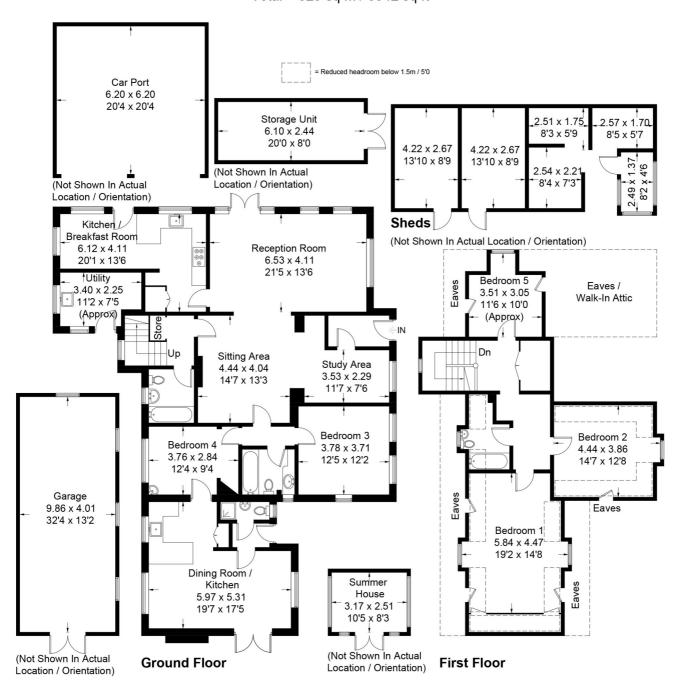

# Soalwood Lane, GU32

Approximate Gross Internal Area = 240.5 sq m / 2589 sq ft
Outbuildings = 88.5 sq m / 953 sq ft
(Excluding Car Port / Open Spaces)
Total = 329 sq m / 3542 sq ft

#### PRODUCED FOR WINKWORTH ESTATE AGENTS.

Whilst every attempt has been made to ensure the accuracy of the floorplan, measurements of doors, windows and rooms are approximate. These plans are for representation purposes only as defined by RICS Code of Measuring Practice and used as such by any prospective purchaser. Created by Emzo Marketing 2022.