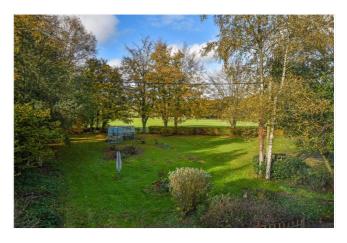

## **DESCRIPTION**

The property is a detached family home with painted pebble-dashed elevations under a tiled roof and accommodation over two floors. The flexible layout can be seen in the floorplan and with an attached, interconnecting annex, the property would suit a variety of incoming purchasers. Subject to the usual planning consents, there may be the possibility of alterations and further development. Outside, the house is approached by a sweeping gravel drive with ample parking leading to a detached double carport. The gardens are mainly laid to lawn with a variety of mature borders, hedging and outbuildings. There is a small area of woodland and a large paddock as seen in the site plan.