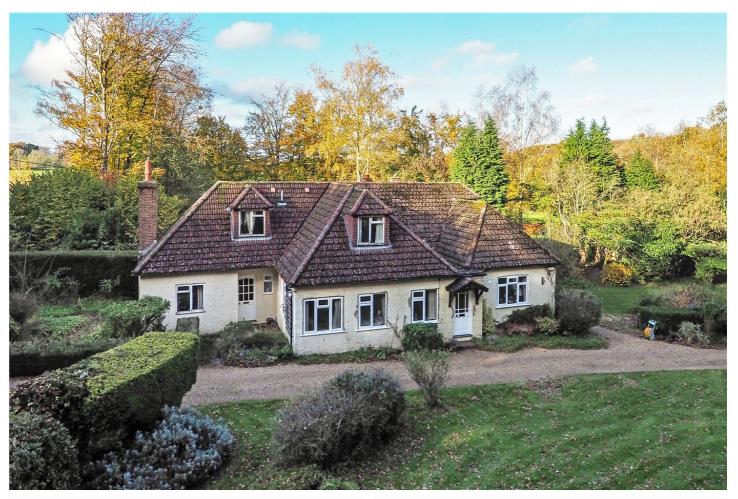

# Soalwood Lane, Froxfield, Petersfield, Hampshire, GU32

Guide Price: £1,600,000 Freehold

In an idyllic spot, a detached family home with an annex, delightful gardens and paddock. In all, approximately 9.17 acres.

## **DESCRIPTION**

The property is a detached family home with painted pebble-dashed elevations under a tiled roof and accommodation over two floors. The flexible layout can be seen in the floorplan and with an attached, interconnecting annex, the property would suit a variety of incoming purchasers. Subject to the usual planning consents, there may be the possibility of alterations and further development. Outside, the house is approached by a sweeping gravel drive with ample parking leading to a detached double carport. The gardens are mainly laid to lawn with a variety of mature borders, hedging and outbuildings. There is a small area of woodland and a large paddock as seen in the site plan.