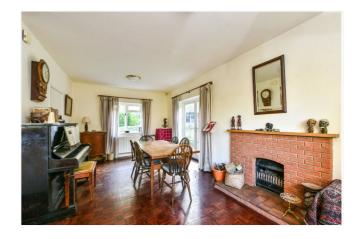

Main house: 3 bedrooms, 2 bathrooms, reception room with sitting area and study area, kitchen/breakfast room, and utility room. Interconnecting annex: 2 bedrooms, bathroom, shower room, dining room/kitchen. Outside: Double carport, outbuildings, gardens and paddock. In all, approximately 9.17 acres.

## **DESCRIPTION**

The property is a detached family home with painted pebble-dashed elevations under a tiled roof and accommodation over two floors. The flexible layout can be seen in the floorplan and with an attached, interconnecting annex, the property would suit a variety of incoming purchasers. Subject to the usual planning consents, there may be the possibility of alterations and further development. Outside, the house is approached by a sweeping gravel drive with ample parking leading to a detached double carport. The gardens are mainly laid to lawn with a variety of mature borders, hedging and outbuildings. There is a small area of woodland and a large paddock as seen in the site plan.