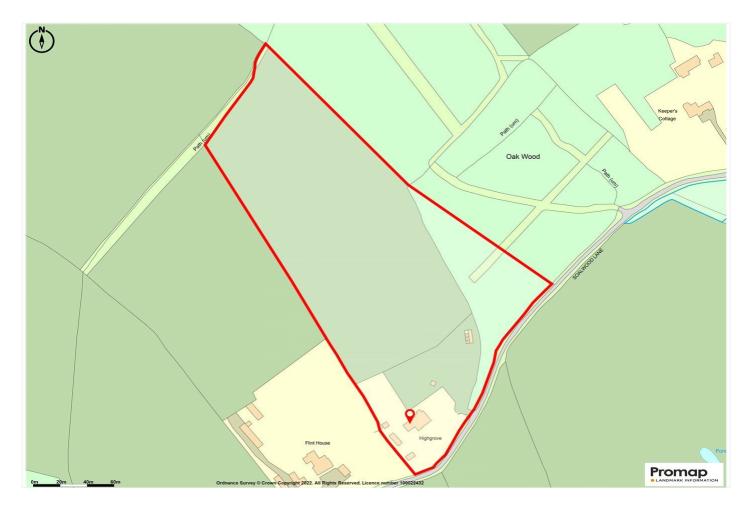

## **DESCRIPTION**

The property is a detached family home with painted pebble-dashed elevations under a tiled roof and accommodation over two floors. The flexible layout can be seen in the floorplan and with an attached, interconnecting annex, the property would suit a variety of incoming purchasers. Subject to the usual planning consents, there may be the possibility of alterations and further development. Outside, the house is approached by a sweeping gravel drive with ample parking leading to a detached double carport. The gardens are mainly laid to lawn with a variety of mature borders, hedging and outbuildings. There is a small area of woodland and a large paddock as seen in the site plan.