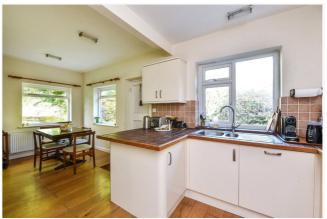

Main house: 3 bedrooms, 2 bathrooms, reception room with sitting area and study area, kitchen/breakfast room, and utility room. Interconnecting annex: 2 bedrooms, bathroom, shower room, dining room/kitchen. Outside: Double carport, outbuildings, gardens and paddock. In all, approximately 9.17 acres.

## **DESCRIPTION**

The property is a detached family home with painted pebble-dashed elevations under a tiled roof and accommodation over two floors. The flexible layout can be seen in the floorplan and with an attached, interconnecting annex, the property would suit a variety of incoming purchasers. Subject to the usual planning consents, there may be the possibility of alterations and further development. Outside, the house is approached by a sweeping gravel drive with ample parking leading to a detached double carport. The gardens are mainly laid to lawn with a variety of mature borders, hedging and outbuildings. There is a small area of woodland and a large paddock as seen in the site plan.