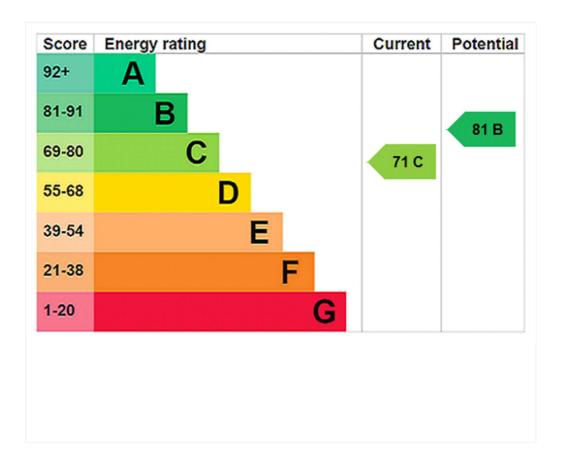

Council Tax Band: E

Where no figures are shown, we have been unable to ascertain the information. All figures that are shown were correct at the time of printing.

Where no figures are shown, we have been unable to ascertain the information. All figures that are shown were correct at the time of printing.