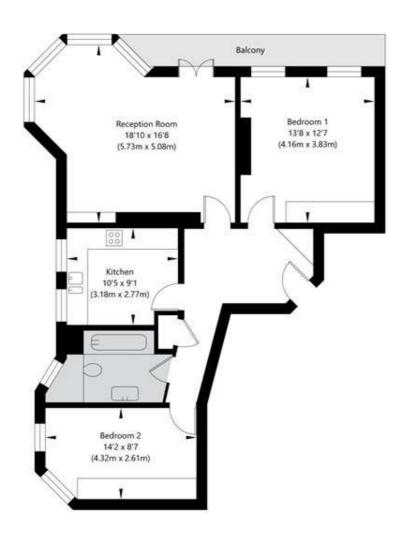

## Ashworth Mansions, Elgin Avenue, London W9 1JL

Second Floor GROSS INTERNAL FLOOR AREA APPROX. 79.6 SQ M / 857 SQ FT

APPROXIMATE GROSS INTERNAL FLOOR AREA 79.6 SQ M / 857 SQ FT
THIS FLOOR PLAN IS FOR ILLUSTRATIVE PURPOSES ONLY AND
SHOULD BE USED FOR THIS PURPOSE BY PROSPECTIVE APPLICANTS AS ITS NOT TO SCALE.