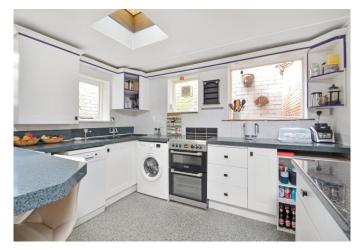

Watermill Barn is an extremely unique property in the centre of Romsey that historically formed part of an 18th century mill which was later converted into a cinema in the early 20th century. The property benefits from beautiful period features throughout whilst also offering spacious accommodation. As you enter the property there is a hallway that leads to the generous living room/dining room which in turn provides access to the kitchen at the rear elevation. To complete the ground floor accommodation there is also a cloakroom. Stairs lead to the first floor where there are three bedrooms and a shower room.