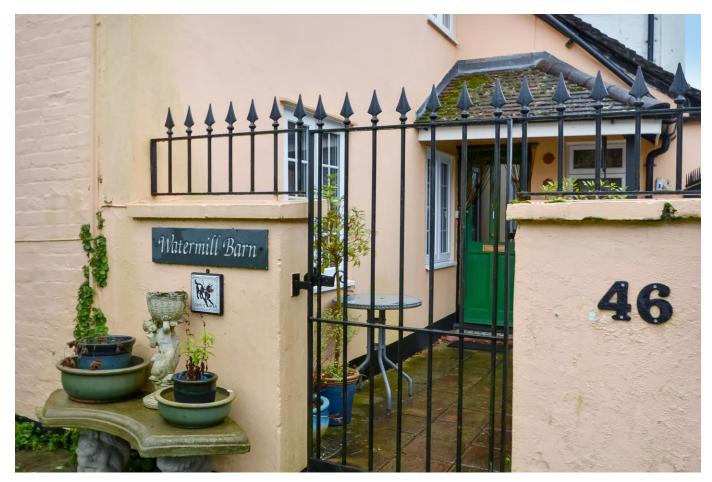

Watermill Barn, Middlebridge Street, Romsey, SO51 8HL

Watermill Barn is an extremely unique property in the centre of Romsey that historically formed part of an 18th century mill which was later converted into a cinema in the early 20th century. The property benefits from beautiful period features throughout whilst also offering spacious accommodation. As you enter the property there is a hallway that leads to the generous living room/dining room which in turn provides access to the kitchen at the rear elevation. To complete the ground floor accommodation there is also a cloakroom. Stairs lead to the first floor where there are three bedrooms and a shower room.

There is a courtyard to the front of the property and a balcony off the master bedroom. The property benefits from a separate garage along with designated parking space.