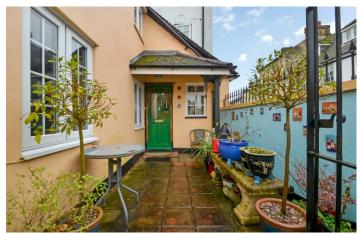

Watermill Barn is an extremely unique property in the centre of Romsey that historically formed part of an 18th century mill which was later converted into a cinema in the early 20th century. The property benefits from beautiful period features throughout whilst also offering spacious accommodation. As you enter the property there is a hallway that leads to the generous living room/dining room which in turn provides access to the kitchen at the rear elevation. To complete the ground floor accommodation there is also a cloakroom. Stairs lead to the first floor where there are three bedrooms and a shower room.

There is a courtyard to the front of the property and a balcony off the master bedroom. The property benefits from a separate garage along with designated parking space.