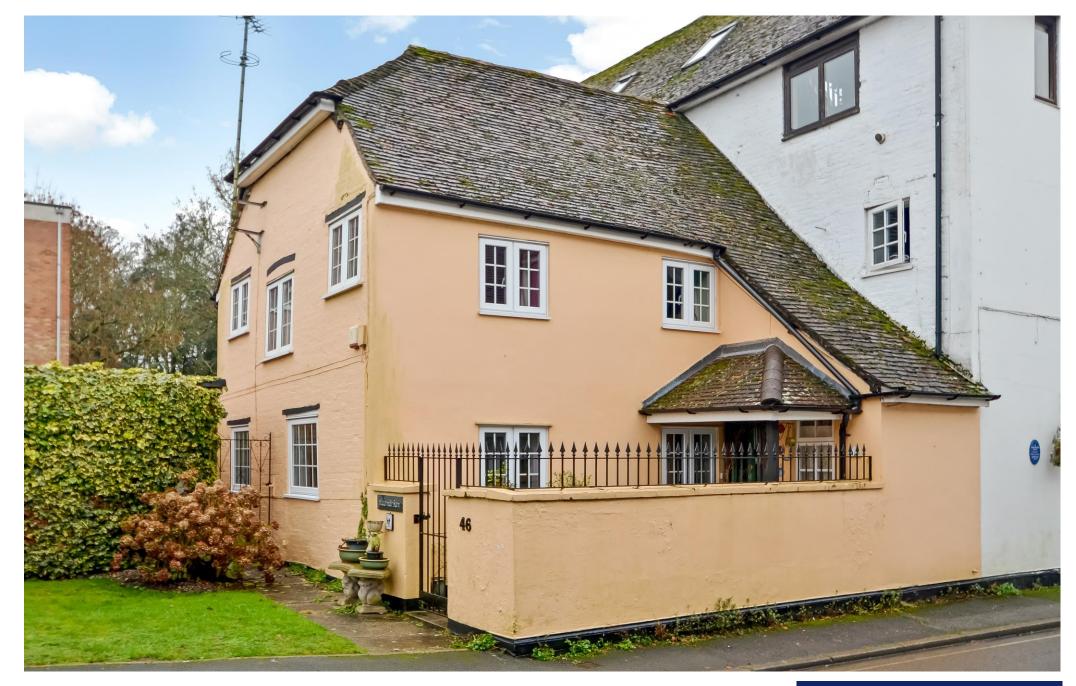

Watermill Barn, Middlebridge Street, Romsey, SO51 8HL

Watermill Barn is an extremely unique property in the centre of Romsey that historically formed part of an 18th century mill which was later converted into a cinema in the early 20th century. The property benefits from beautiful period features throughout whilst also offering spacious accommodation. As you enter the property there is a hallway that leads to the generous living room/dining room which in turn provides access to the kitchen at the rear elevation. To complete the ground floor accommodation there is also a cloakroom. Stairs lead to the first floor where there are three bedrooms and a shower room.

There is a courtyard to the front of the property and a balcony off the master bedroom. The property benefits from a separate garage along with designated parking space.