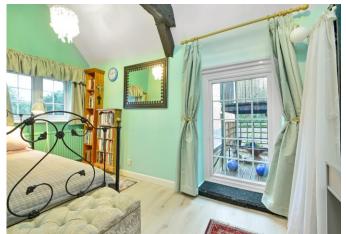

Watermill Barn is an extremely unique property in the centre of Romsey that historically formed part of an 18th century mill which was later converted into a cinema in the early 20th century. The property benefits from beautiful period features throughout whilst also offering spacious accommodation. As you enter the property there is a hallway that leads to the generous living room/dining room which in turn provides access to the kitchen at the rear elevation. To complete the ground floor accommodation there is also a cloakroom. Stairs lead to the first floor where there are three bedrooms and a shower room.

There is a courtyard to the front of the property and a balcony off the master bedroom. The property benefits from a separate garage along with designated parking space.