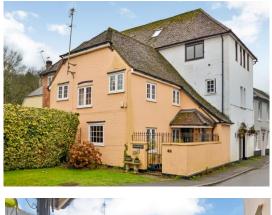

Watermill Barn, Middlebridge Street, Romsey, SO51 8HL

Watermill Barn is an extremely unique property in the centre of Romsey that historically formed part of an 18th century mill which was later converted into a cinema in the early 20th century. The property benefits from beautiful period features throughout whilst also offering spacious accommodation. As you enter the property there is a hallway that leads to the generous living room/dining room which in turn provides access to the kitchen at the rear elevation. To complete the ground floor accommodation there is also a cloakroom. Stairs lead to the first floor where there are three bedrooms and a shower room.