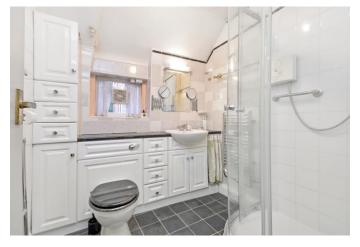

Watermill Barn is an extremely unique property in the centre of Romsey that historically formed part of an 18th century mill which was later converted into a cinema in the early 20th century. The property benefits from beautiful period features throughout whilst also offering spacious accommodation. As you enter the property there is a hallway that leads to the generous living room/dining room which in turn provides access to the kitchen at the rear elevation. To complete the ground floor accommodation there is also a cloakroom. Stairs lead to the first floor where there are three bedrooms and a shower room.