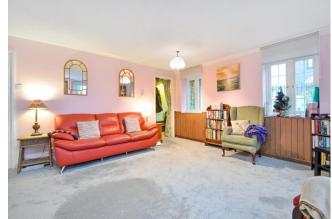

Watermill Barn is an extremely unique property in the centre of Romsey that historically formed part of an 18th century mill which was later converted into a cinema in the early 20th century. The property benefits from beautiful period features throughout whilst also offering spacious accommodation. As you enter the property there is a hallway that leads to the generous living room/dining room which in turn provides access to the kitchen at the rear elevation. To complete the ground floor accommodation there is also a cloakroom. Stairs lead to the first floor where there are three bedrooms and a shower room.