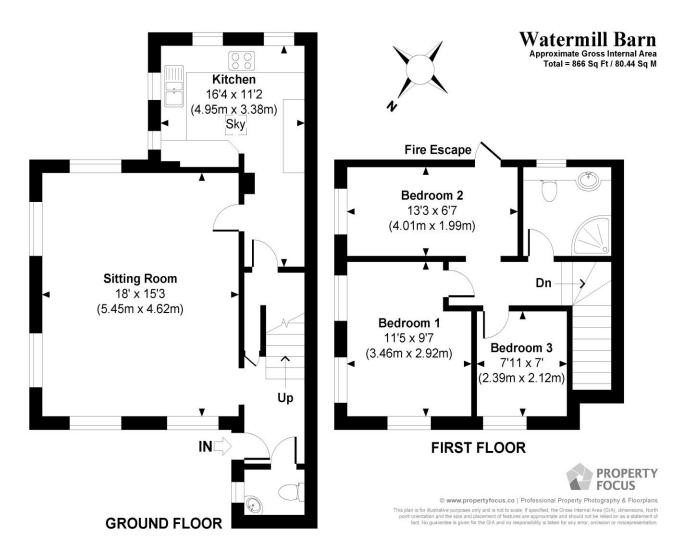

Watermill Barn is an extremely unique property in the centre of Romsey that historically formed part of an 18th century mill which was later converted into a cinema in the early 20th century. The property benefits from beautiful period features throughout whilst also offering spacious accommodation. As you enter the property there is a hallway that leads to the generous living room/dining room which in turn provides access to the kitchen at the rear elevation. To complete the ground floor accommodation there is also a cloakroom. Stairs lead to the first floor where there are three bedrooms and a shower room.

There is a courtyard to the front of the property and a balcony off the master bedroom. The property benefits from a separate garage along with designated parking space.