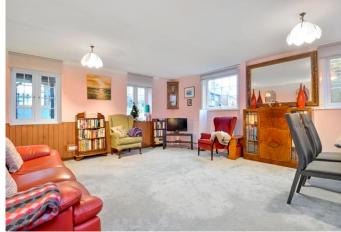

Watermill Barn is an extremely unique property in the centre of Romsey that historically formed part of an 18th century mill which was later converted into a cinema in the early 20th century. The property benefits from beautiful period features throughout whilst also offering spacious accommodation. As you enter the property there is a hallway that leads to the generous living room/dining room which in turn provides access to the kitchen at the rear elevation. To complete the ground floor accommodation there is also a cloakroom. Stairs lead to the first floor where there are three bedrooms and a shower room.