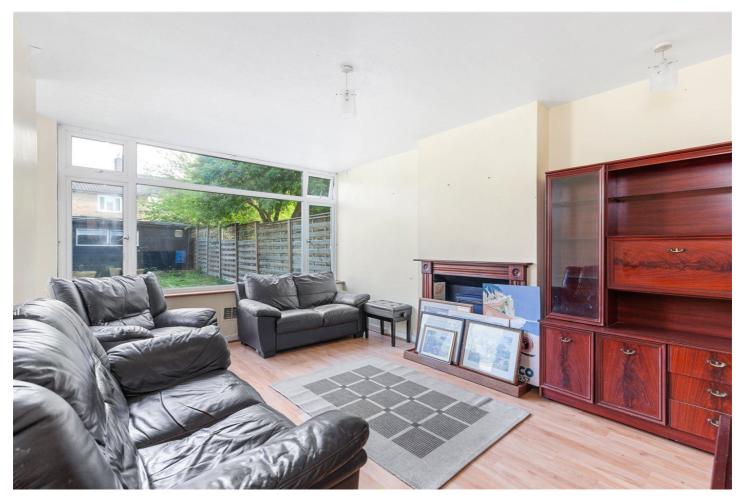

## **DESCRIPTION:**

This three-bedroom freehold house on Casimir Road offers the perfect opportunity for those looking to put their own stamp on a property. Although in need of renovation in places, this house has the potential to be transformed into a beautiful family home. The property is spread over two floors, with a generous living room, dining area and kitchen on the ground floor. The living room is a good size and benefits from plenty of natural light, while the dining area provides ample space for entertaining. The kitchen, although dated, is functional and offers the potential to be modernised to suit the needs of the new owners. On the first floor, there are three well-proportioned bedrooms, providing plenty of space for a growing family. There is also a family bathroom that requires modernisation. The highlight of this property is undoubtedly the large rear garden, which offers plenty of space for outdoor living and entertaining. At the bottom of the garden, there is a large shed/outer building that could be used for a variety of purposes, such as a home office or additional storage space.