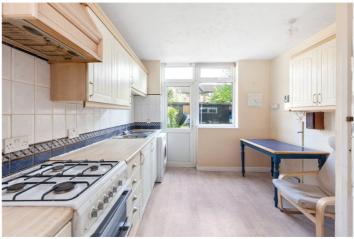

## **DESCRIPTION:**

This three-bedroom freehold house on Casimir Road offers the perfect opportunity for those looking to put their own stamp on a property. Although in need of renovation in places, this house has the potential to be transformed into a beautiful family home. The property is spread over two floors, with a generous living room, dining area and kitchen on the ground floor. The living room is a good size and benefits from plenty of natural light, while the dining area provides ample space for entertaining. The kitchen, although dated, is functional and offers the potential to be modernised to suit the needs of the new owners. On the first floor, there are three well-proportioned bedrooms, providing plenty of space for a growing family. There is also a family bathroom that requires modernisation. The highlight of this property is undoubtedly the large rear garden, which offers plenty of space for outdoor living and entertaining. At the bottom of the garden, there is a large shed/outer building that could be used for a variety of purposes, such as a home office or additional storage space.