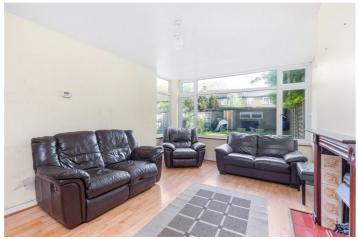

## **DESCRIPTION:**

This three-bedroom freehold house on Casimir Road offers the perfect opportunity for those looking to put their own stamp on a property. Although in need of renovation in places, this house has the potential to be transformed into a beautiful family home. The property is spread over two floors, with a generous living room, dining area and kitchen on the ground floor. The living room is a good size and benefits from plenty of natural light, while the dining area provides ample space for entertaining. The kitchen, although dated, is functional and offers the potential to be modernised to suit the needs of the new owners. On the first floor, there are three well-proportioned bedrooms, providing plenty of space for a growing family. There is also a family bathroom that requires modernisation. The highlight of this property is undoubtedly the large rear garden, which offers plenty of space for outdoor living and entertaining. At the bottom of the garden, there is a large shed/outer building that could be used for a variety of purposes, such as a home office or additional storage space.