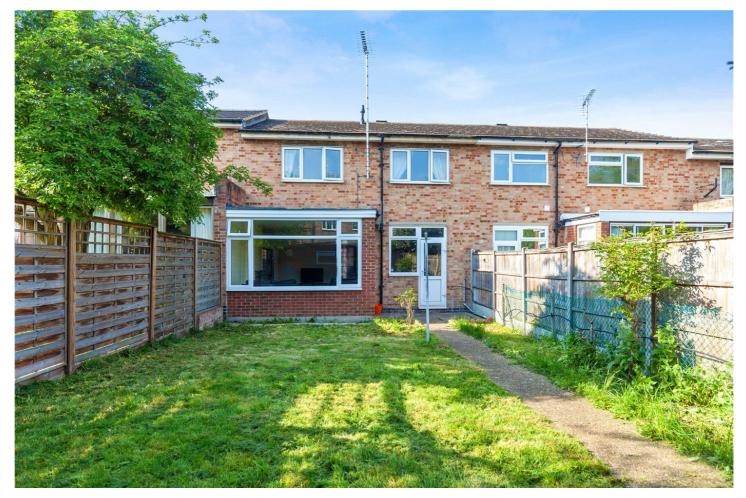

CASIMIR ROAD, LONDON, E5 **£800,000** FREEHOLD

## A RARELY AVAILABLE THREE BEDROOM FREEHOLD HOUSE WITH ITS OWN GARAGE & DRIVEWAY

Hackney | 020 8986 4216 | hackney@winkworth.co.uk

## **DESCRIPTION:**

This three-bedroom freehold house on Casimir Road offers the perfect opportunity for those looking to put their own stamp on a property. Although in need of renovation in places, this house has the potential to be transformed into a beautiful family home. The property is spread over two floors, with a generous living room, dining area and kitchen on the ground floor. The living room is a good size and benefits from plenty of natural light, while the dining area provides ample space for entertaining. The kitchen, although dated, is functional and offers the potential to be modernised to suit the needs of the new owners. On the first floor, there are three well-proportioned bedrooms, providing plenty of space for a growing family. There is also a family bathroom that requires modernisation. The highlight of this property is undoubtedly the large rear garden, which offers plenty of space for outdoor living and entertaining. At the bottom of the garden, there is a large shed/outer building that could be used for a variety of purposes, such as a home office or additional storage space.

Located in the heart of Hackney, Casimir Road is well placed for local amenities, including shops, cafes and restaurants. The area is also well served by transport links, with Hackney Central station just a short walk away. This property offers a fantastic opportunity for those looking for a project and the chance to create a home in a sought-after location.