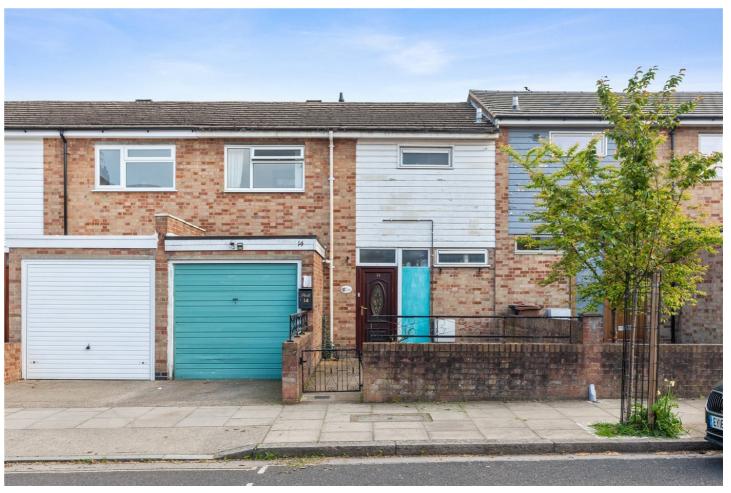

CASIMIR ROAD, LONDON, E5 **£800,000** FREEHOLD

## A RARELY AVAILABLE THREE BEDROOM FREEHOLD HOUSE WITH ITS OWN GARAGE & DRIVEWAY

Hackney | 020 8986 4216 | hackney@winkworth.co.uk

## **DESCRIPTION:**

This three-bedroom freehold house on Casimir Road offers the perfect opportunity for those looking to put their own stamp on a property. Although in need of renovation in places, this house has the potential to be transformed into a beautiful family home. The property is spread over two floors, with a generous living room, dining area and kitchen on the ground floor. The living room is a good size and benefits from plenty of natural light, while the dining area provides ample space for entertaining. The kitchen, although dated, is functional and offers the potential to be modernised to suit the needs of the new owners. On the first floor, there are three well-proportioned bedrooms, providing plenty of space for a growing family. There is also a family bathroom that requires modernisation. The highlight of this property is undoubtedly the large rear garden, which offers plenty of space for outdoor living and entertaining. At the bottom of the garden, there is a large shed/outer building that could be used for a variety of purposes, such as a home office or additional storage space.

Located in the heart of Hackney, Casimir Road is well placed for local amenities, including shops, cafes and restaurants. The area is also well served by transport links, with Hackney Central station just a short walk away. This property offers a fantastic opportunity for those looking for a project and the chance to create a home in a sought-after location.