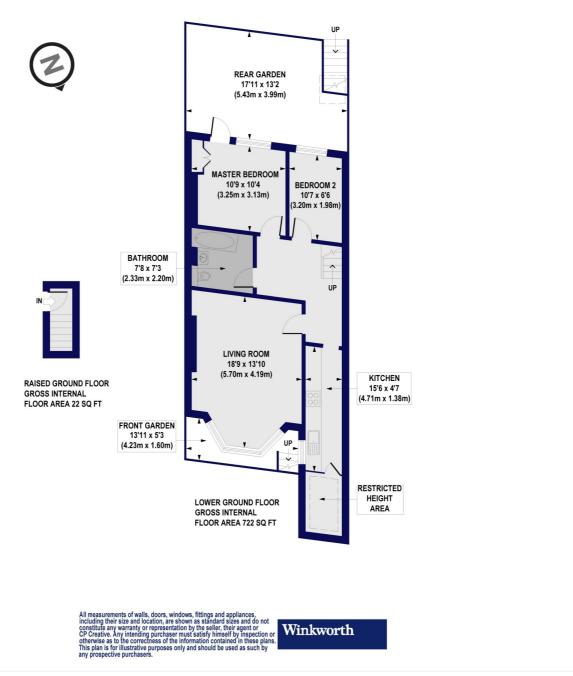

## Amhurst Road, E8

Approx. Gross Internal Floor Area 744 sq. ft / 69.15 sq. m (Including Restricted Height Area) Approx. Gross Internal Floor Area 710 sq. ft / 65.95 sq. m (Excluding Restricted Height Area)

This floorplan is for illustration purposes only and is not to scale. The position and size of doors, windows, appliances and other features are approximate.

Hackney | 020 8986 4216 | hackney@winkworth.co.uk