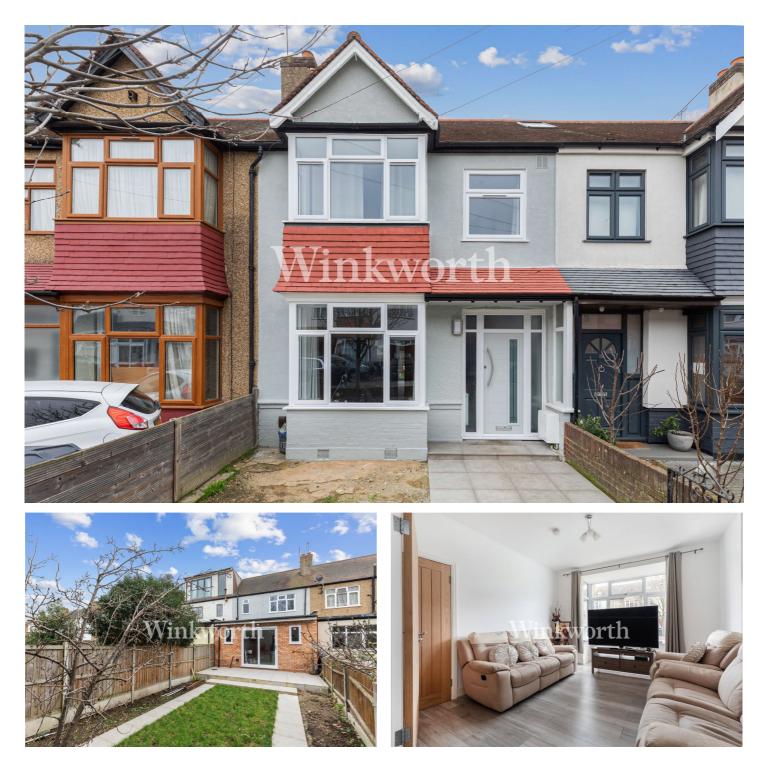

# NEW ROAD, N22 £660,000 FREEHOLD

### **DESCRIPTION:**

This three bedroom mid-terrace home, which has recently undergone a refurnishment, can be found in the sought-after Wood Green area.

Chain Free

Harringay | 020 8800 5151 | harringay@winkworth.co.uk