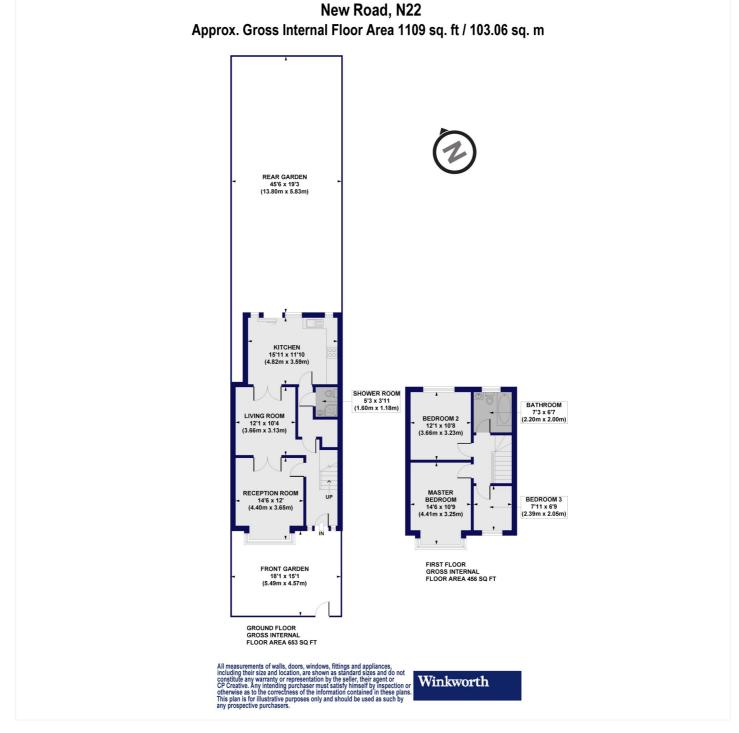

# Winkworth

for every step...

This floorplan is for illustration purposes only and is not to scale. The position and size of doors, windows, appliances and other features are approximate.

| Tenure:           | Freehold                           |
|-------------------|------------------------------------|
| Term:             | Expires -                          |
| Service Charge:   | £0 per annum                       |
| Ground Rent:      | £ 0 Annually (subject to increase) |
| Council Tax Band: |                                    |
|                   |                                    |