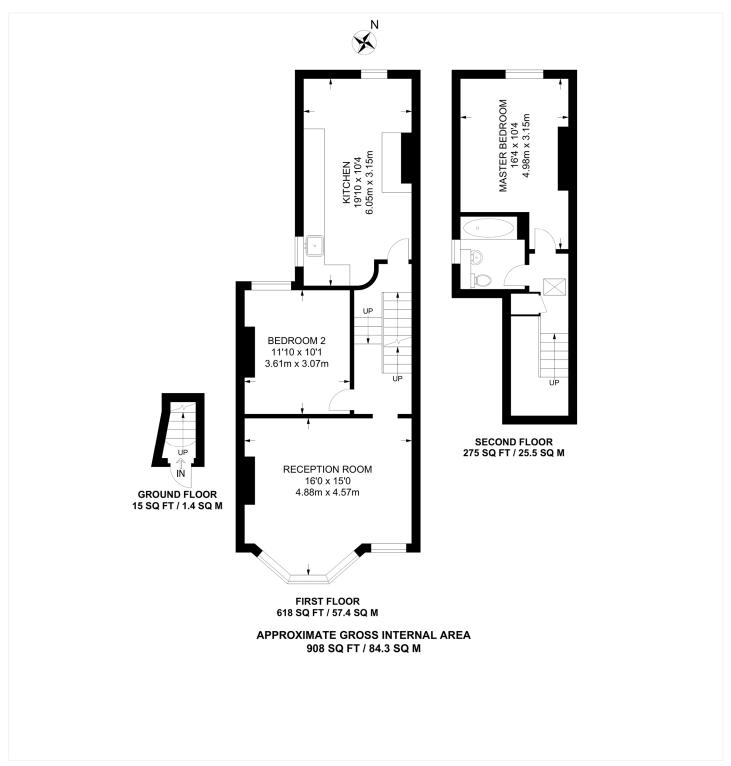

### AT A GLANCE

- Two Double Bedrooms
- Loft Extension Granted
- Large Split-Level Flat
- Large Reception Room
- Eat-In Kitchen-Diner
- Modern Bathroom
- Share of Freehold
- Chain Free

This floorplan is for illustration purposes only and is not to scale. The position and size of doors, windows, appliances and other features are approximate.