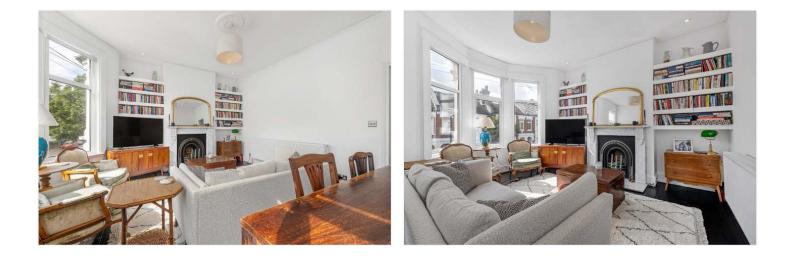

#### **DESCRIPTION:**

A fantastic, large split-level flat situated in a very highly sought-after corner of SE22. This stunning flat comprises two good double bedrooms and a study in the loft. The property is situated in a central East Dulwich location. The property offers a large reception, a modern bathroom, an eat-in kitchen-diner. Planning permission has also been granted from Southwark Council for a loft extension (double bedroom, walk in wardrobe and en-suite) and roof terrace. Situated on Tarbert Road, Lordship Lane is a short distance away with all the bars, restaurants, shops, and cinema or a short walk to Dulwich Village and Dulwich Park. Transport links are provided via East Dulwich with connections to London Bridge, Peckham Rye, or Denmark hill for the overground or a short bus to Brixton for the underground.

### AT A GLANCE

- Two Double Bedrooms
- Loft Extension Granted
- Large Split-Level Flat
- Large Reception Room
- Eat-In Kitchen-Diner
- Modern Bathroom
- Share of Freehold
- Chain Free

This floorplan is for illustration purposes only and is not to scale. The position and size of doors, windows, appliances and other features are approximate.