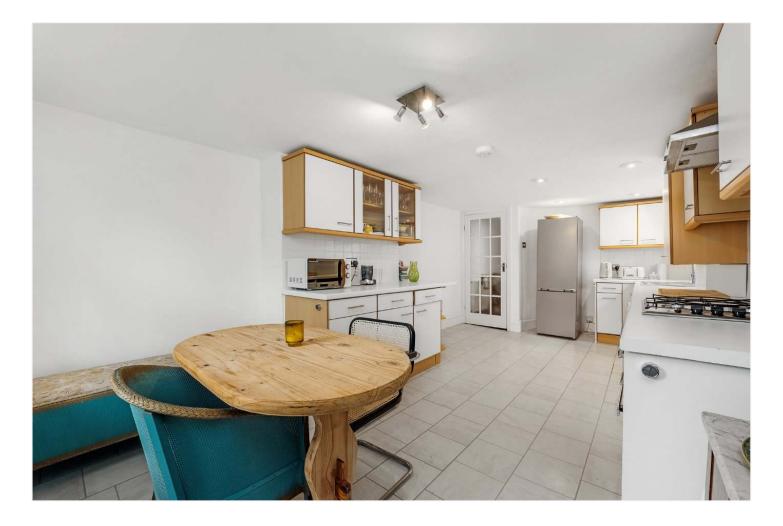

#### **DESCRIPTION:**

A fantastic, large split-level flat situated in a very highly sought-after corner of SE22. This stunning flat comprises two good double bedrooms and a study in the loft. The property is situated in a central East Dulwich location. The property offers a large reception, a modern bathroom, an eat-in kitchen-diner. Planning permission has also been granted from Southwark Council for a loft extension (double bedroom, walk in wardrobe and en-suite) and roof terrace. Situated on Tarbert Road, Lordship Lane is a short distance away with all the bars, restaurants, shops, and cinema or a short walk to Dulwich Village and Dulwich Park. Transport links are provided via East Dulwich with connections to London Bridge, Peckham Rye, or Denmark hill for the overground or a short bus to Brixton for the underground.

### AT A GLANCE

- Two Double Bedrooms
- Loft Extension Granted
- Large Split-Level Flat
- Large Reception Room
- Eat-In Kitchen-Diner
- Modern Bathroom
- Share of Freehold
- Chain Free

This floorplan is for illustration purposes only and is not to scale. The position and size of doors, windows, appliances and other features are approximate.