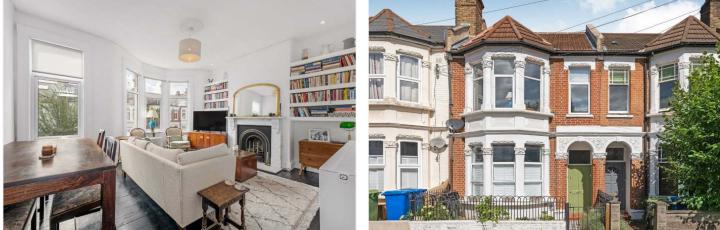

TARBERT ROAD, EAST DULWICH, SE22 OIEO **£600,000** SHARE OF FREEHOLD

#### **DESCRIPTION:**

A fantastic, large split-level flat situated in a very highly sought-after corner of SE22. This stunning flat comprises two good double bedrooms and a study in the loft. The property is situated in a central East Dulwich location. The property offers a large reception, a modern bathroom, an eat-in kitchen-diner. Planning permission has also been granted from Southwark Council for a loft extension (double bedroom, walk in wardrobe and en-suite) and roof terrace. Situated on Tarbert Road, Lordship Lane is a short distance away with all the bars, restaurants, shops, and cinema or a short walk to Dulwich Village and Dulwich Park. Transport links are provided via East Dulwich with connections to London Bridge, Peckham Rye, or Denmark hill for the overground or a short bus to Brixton for the underground.