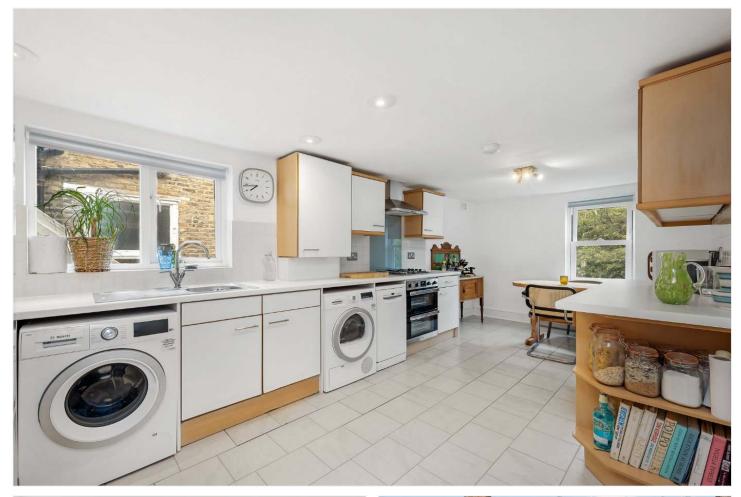

#### **DESCRIPTION:**

A fantastic, large split-level flat situated in a very highly sought-after corner of SE22. This stunning flat comprises two good double bedrooms and a study in the loft. The property is situated in a central East Dulwich location. The property offers a large reception, a modern bathroom, an eat-in kitchen-diner. Planning permission has also been granted from Southwark Council for a loft extension (double bedroom, walk in wardrobe and en-suite) and roof terrace. Situated on Tarbert Road, Lordship Lane is a short distance away with all the bars, restaurants, shops, and cinema or a short walk to Dulwich Village and Dulwich Park. Transport links are provided via East Dulwich with connections to London Bridge, Peckham Rye, or Denmark hill for the overground or a short bus to Brixton for the underground.

### AT A GLANCE

- Two Double Bedrooms
- Loft Extension Granted
- Large Split-Level Flat
- Large Reception Room
- Eat-In Kitchen-Diner
- Modern Bathroom
- Share of Freehold
- Chain Free

This floorplan is for illustration purposes only and is not to scale. The position and size of doors, windows, appliances and other features are approximate.