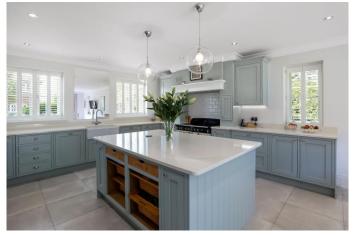

Built in traditional brick by renowned local developers English Developments this contemporary five/six-bedroom home is truly stunning and offers over 4000 sqft of accommodation. Quality, style and light are the watchwords for this wonderful home. The striking exterior leads to the equally impressive interior, which starts in the large entrance hall with central staircase, which gives just a taste of what is to come with this beautiful home. The ground floor accommodation is extensive, with large stylish living room with feature fireplace and doors onto the rear garden. A study to the front elevation, a generous dining room with bi-fold doors onto the garden and a stunning kitchen/breakfast room which spans the property front to back, the perfect family/entertaining space. The bespoke kitchen benefits from integrated microwave and a large central island. The kitchen is supplemented by a useful utility room which provides access to the rear garden, downstairs is completed by a cloakroom. To the first floor is the master suite with dressing room and large en-suite shower room. The remaining three bedrooms on this floor are generous in size, bedroom two benefits from an en-suite whilst bedrooms three and four have a Jack and Jill shower room also found on this floor is the luxury family bathroom. Both ground and first floor benefit from underfloor heating, heating to the second floor is supplied by radiators. On the second floor is bedroom five with en-suite and the potential for a sixth bedroom, currently set up as a playroom.