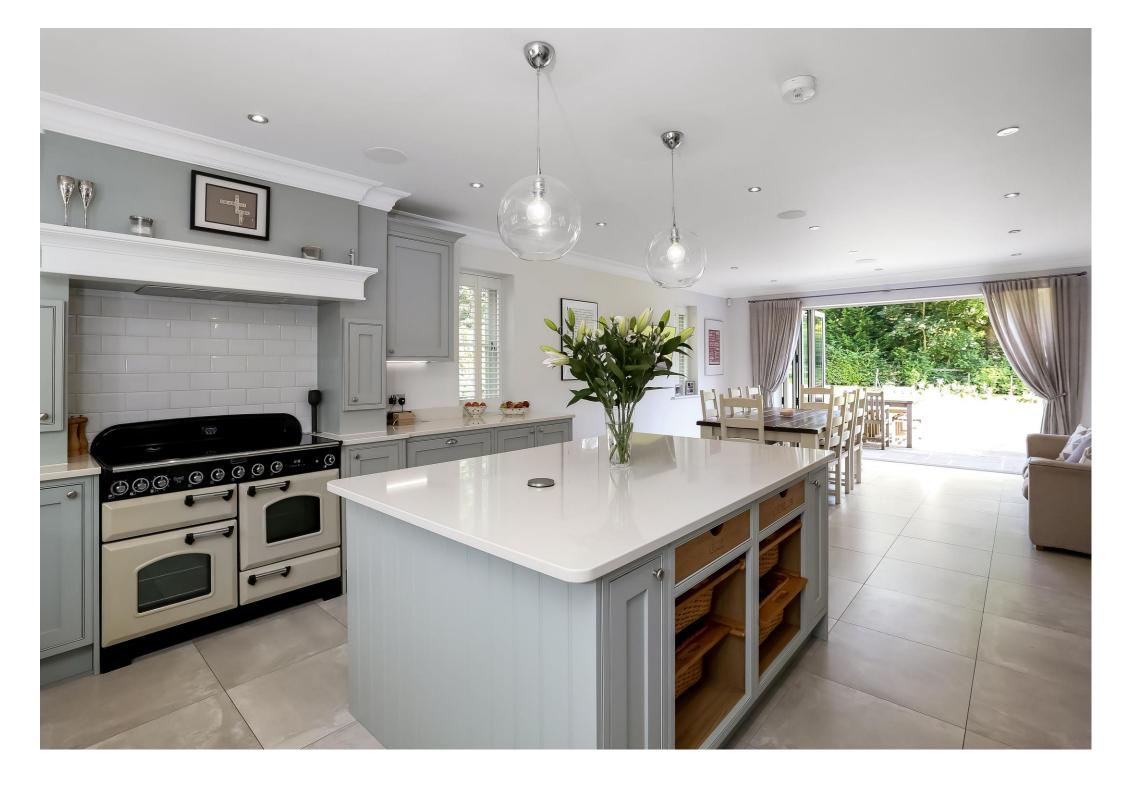

Built in traditional brick by renowned local developers English Developments this contemporary five/six-bedroom home is truly stunning and offers over 4000 sqft of accommodation. Quality, style and light are the watchwords for this wonderful home. The striking exterior leads to the equally impressive interior, which starts in the large entrance hall with central staircase, which gives just a taste of what is to come with this beautiful home. The ground floor accommodation is extensive, with large stylish living room with feature fireplace and doors onto the rear garden. A study to the front elevation, a generous dining room with bi-fold doors onto the garden and a stunning kitchen/breakfast room which spans the property front to back, the perfect family/entertaining space. The bespoke kitchen benefits from integrated microwave and a large central island. The kitchen is supplemented by a useful utility room which provides access to the rear garden, downstairs is completed by a cloakroom. To the first floor is the master suite with dressing room and large en-suite shower room. The remaining three bedrooms on this floor are generous in size, bedroom two benefits from an en-suite whilst bedrooms three and four have a Jack and Jill shower room also found on this floor is the luxury family bathroom. Both ground and first floor benefit from underfloor heating, heating to the second floor is supplied by radiators. On the second floor is bedroom five with en-suite and the potential for a sixth bedroom, currently set up as a playroom.