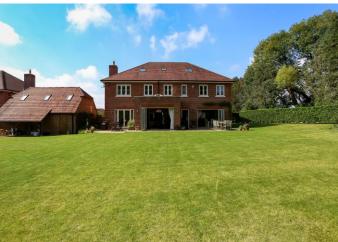

Built in traditional brick by renowned local developers English Developments this contemporary five/six-bedroom home is truly stunning and offers over 4000 sqft of accommodation. Quality, style and light are the watchwords for this wonderful home. The striking exterior leads to the equally impressive interior, which starts in the large entrance hall with central staircase, which gives just a taste of what is to come with this beautiful home. The ground floor accommodation is extensive, with large stylish living room with feature fireplace and doors onto the rear garden. A study to the front elevation, a generous dining room with bi-fold doors onto the garden and a stunning kitchen/breakfast room which spans the property front to back, the perfect family/entertaining space. The bespoke kitchen benefits from integrated microwave and a large central island. The kitchen is supplemented by a useful utility room which provides access to the rear garden, downstairs is completed by a cloakroom. To the first floor is the master suite with dressing room and large en-suite shower room. The remaining three bedrooms on this floor are generous in size, bedroom two benefits from an en-suite whilst bedrooms three and four have a Jack and Jill shower room also found on this floor is the luxury family bathroom. Both ground and first floor benefit from underfloor heating, heating to the second floor is supplied by radiators. On the second floor is bedroom five with en-suite and the potential for a sixth bedroom, currently set up as a playroom.

Outside, you can't fail to be impressed by the attractive setting of this property, which has matured beautifully in the six years since it was built. The driveway offers plenty of parking and access to the double car barn. The car barn has a locked storage area ideal for garden machinery it also benefits from a room on the first floor, ideal for a home office/gym. The front garden is mainly laid to lawn bordered with shrubs and small trees, and to one boundary, post and rail fencing. The plot overall is circa. 0.41 of an acre. The superb rear gardens are mainly laid to lawn with shrubs, a vegetable patch and specimen trees providing an array of fauna throughout the year, a patio to the rear spanning the width of the property provides ideal areas for outside entertaining.