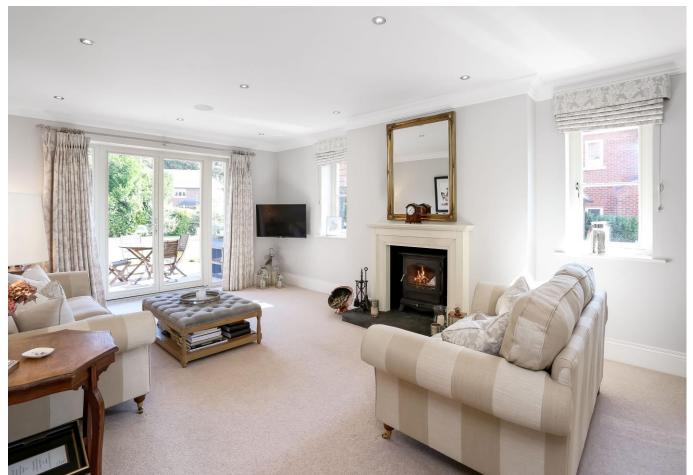

Built in traditional brick by renowned local developers English Developments this contemporary five/six-bedroom home is truly stunning and offers over 4000 sqft of accommodation. Quality, style and light are the watchwords for this wonderful home. The striking exterior leads to the equally impressive interior, which starts in the large entrance hall with central staircase, which gives just a taste of what is to come with this beautiful home. The ground floor accommodation is extensive, with large stylish living room with feature fireplace and doors onto the rear garden. A study to the front elevation, a generous dining room with bi-fold doors onto the garden and a stunning kitchen/breakfast room which spans the property front to back, the perfect family/entertaining space. The bespoke kitchen benefits from integrated microwave and a large central island. The kitchen is supplemented by a useful utility room which provides access to the rear garden, downstairs is completed by a cloakroom. To the first floor is the master suite with dressing room and large en-suite shower room. The remaining three bedrooms on this floor are generous in size, bedroom two benefits from an en-suite whilst bedrooms three and four have a Jack and Jill shower room also found on this floor is the luxury family bathroom. Both ground and first floor benefit from underfloor heating, heating to the second floor is supplied by radiators. On the second floor is bedroom five with en-suite and the potential for a sixth bedroom, currently set up as a playroom.