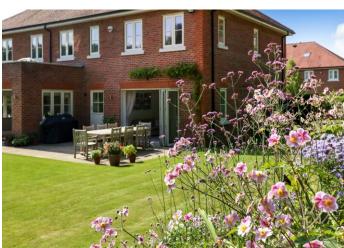

Outside, you can't fail to be impressed by the attractive setting of this property, which has matured beautifully in the six years since it was built. The driveway offers plenty of parking and access to the double car barn. The car barn has a locked storage area ideal for garden machinery it also benefits from a room on the first floor, ideal for a home office/gym. The front garden is mainly laid to lawn bordered with shrubs and small trees, and to one boundary, post and rail fencing. The plot overall is circa. 0.41 of an acre. The superb rear gardens are mainly laid to lawn with shrubs, a vegetable patch and specimen trees providing an array of fauna throughout the year, a patio to the rear spanning the width of the property provides ideal areas for outside entertaining.