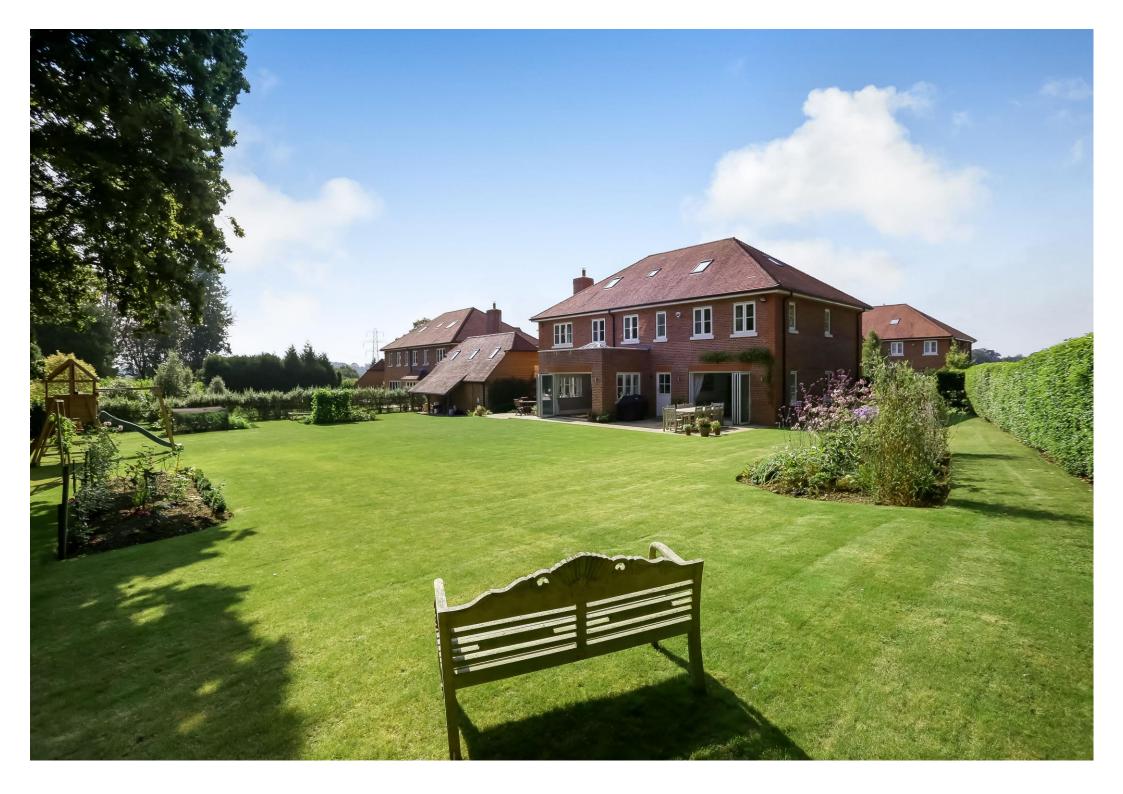

Built in traditional brick by renowned local developers English Developments this contemporary five/six-bedroom home is truly stunning and offers over 4000 sqft of accommodation. Quality, style and light are the watchwords for this wonderful home. The striking exterior leads to the equally impressive interior, which starts in the large entrance hall with central staircase, which gives just a taste of what is to come with this beautiful home. The ground floor accommodation is extensive, with large stylish living room with feature fireplace and doors onto the rear garden. A study to the front elevation, a generous dining room with bi-fold doors onto the garden and a stunning kitchen/breakfast room which spans the property front to back, the perfect family/entertaining space. The bespoke kitchen benefits from integrated microwave and a large central island. The kitchen is supplemented by a useful utility room which provides access to the rear garden, downstairs is completed by a cloakroom. To the first floor is the master suite with dressing room and large en-suite shower room. The remaining three bedrooms on this floor are generous in size, bedroom two benefits from an en-suite whilst bedrooms three and four have a Jack and Jill shower room also found on this floor is the luxury family bathroom. Both ground and first floor benefit from underfloor heating, heating to the second floor is supplied by radiators. On the second floor is bedroom five with en-suite and the potential for a sixth bedroom, currently set up as a playroom.

Outside, you can't fail to be impressed by the attractive setting of this property, which has matured beautifully in the six years since it was built. The driveway offers plenty of parking and access to the double car barn. The car barn has a locked storage area ideal for garden machinery it also benefits from a room on the first floor, ideal for a home office/gym. The front garden is mainly laid to lawn bordered with shrubs and small trees, and to one boundary, post and rail fencing. The plot overall is circa. 0.41 of an acre. The superb rear gardens are mainly laid to lawn with shrubs, a vegetable patch and specimen trees providing an array of fauna throughout the year, a patio to the rear spanning the width of the property provides ideal areas for outside entertaining.