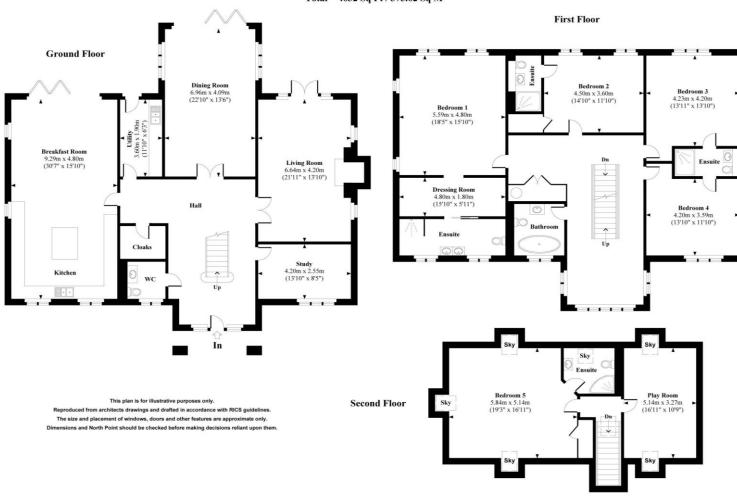

Built in traditional brick by renowned local developers English Developments this contemporary five/six-bedroom home is truly stunning and offers over 4000 sqft of accommodation. Quality, style and light are the watchwords for this wonderful home. The striking exterior leads to the equally impressive interior, which starts in the large entrance hall with central staircase, which gives just a taste of what is to come with this beautiful home. The ground floor accommodation is extensive, with large stylish living room with feature fireplace and doors onto the rear garden. A study to the front elevation, a generous dining room with bi-fold doors onto the garden and a stunning kitchen/breakfast room which spans the property front to back, the perfect family/entertaining space. The bespoke kitchen benefits from integrated microwave and a large central island. The kitchen is supplemented by a useful utility room which provides access to the rear garden, downstairs is completed by a cloakroom. To the first floor is the master suite with dressing room and large en-suite shower room. The remaining three bedrooms on this floor are generous in size, bedroom two benefits from an en-suite whilst bedrooms three and four have a Jack and Jill shower room also found on this floor is the luxury family bathroom. Both ground and first floor benefit from underfloor heating, heating to the second floor is supplied by radiators. On the second floor is bedroom five with en-suite and the potential for a sixth bedroom, currently set up as a playroom.

## **Broadgate Farm**

Approximate Gross Internal Area Total = 4032 Sq Ft / 375.02 Sq M

winkworth.co.uk/romsey