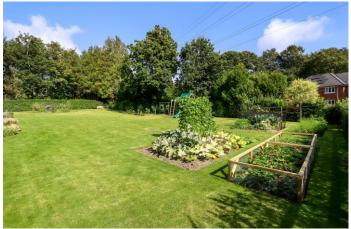

Outside, you can't fail to be impressed by the attractive setting of this property, which has matured beautifully in the six years since it was built. The driveway offers plenty of parking and access to the double car barn. The car barn has a locked storage area ideal for garden machinery it also benefits from a room on the first floor, ideal for a home office/gym. The front garden is mainly laid to lawn bordered with shrubs and small trees, and to one boundary, post and rail fencing. The plot overall is circa. 0.41 of an acre. The superb rear gardens are mainly laid to lawn with shrubs, a vegetable patch and specimen trees providing an array of fauna throughout the year, a patio to the rear spanning the width of the property provides ideal areas for outside entertaining.