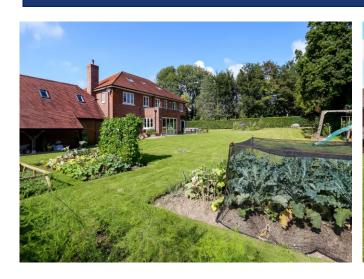

Outside, you can't fail to be impressed by the attractive setting of this property, which has matured beautifully in the six years since it was built. The driveway offers plenty of parking and access to the double car barn. The car barn has a locked storage area ideal for garden machinery it also benefits from a room on the first floor, ideal for a home office/gym. The front garden is mainly laid to lawn bordered with shrubs and small trees, and to one boundary, post and rail fencing. The plot overall is circa. 0.41 of an acre. The superb rear gardens are mainly laid to lawn with shrubs, a vegetable patch and specimen trees providing an array of fauna throughout the year, a patio to the rear spanning the width of the property provides ideal areas for outside entertaining.