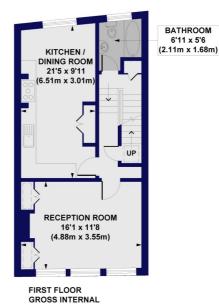

## Upper Maisonette, Lucerne Road, N5 Approx. Gross Internal Floor Area 892 sq. ft / 82.85 sq. m

SECOND FLOOR GROSS INTERNAL FLOOR AREA 322 SQ FT

GROUND FLOOR GROSS INTERNAL FLOOR AREA 44 SQ FT

All measurements of walls, doors, windows, fittings and appliances, including their size and location, are shown as standard sizes and do not constitute any warranty or representation by the seller, their agent or CP Creative. Any intending purchaser must satisfy himself by inspection or otherwise as to the correctness of the information contained in these plans. This plan is for illustrative purposes only and should be used as such by any prospective purchasers.