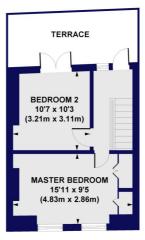

## Upper Maisonette, Lucerne Road, N5 Approx. Gross Internal Floor Area 892 sq. ft / 82.85 sq. m

SECOND FLOOR GROSS INTERNAL FLOOR AREA 322 SQ FT

GROUND FLOOR GROSS INTERNAL FLOOR AREA 44 SQ FT

All measurements of walls, doors, windows, fittings and appliances, including their size and location, are shown as standard sizes and do not constitute any warranty or representation by the seller, their agent or CP Creative. Any intending purchaser must satisfy himself by inspection or otherwise as to the correctness of the information contained in these plans. This plan is for illustrative purposes only and should be used as such by any prospective purchasers.

Winkworth

FLOOR AREA 526 SQ FT

This floorplan is for illustration purposes only and is not to scale. The position and size of doors, windows, appliances and other features are approximate.

Highbury | 0207 989 7000 | highbury@winkworth.co.uk