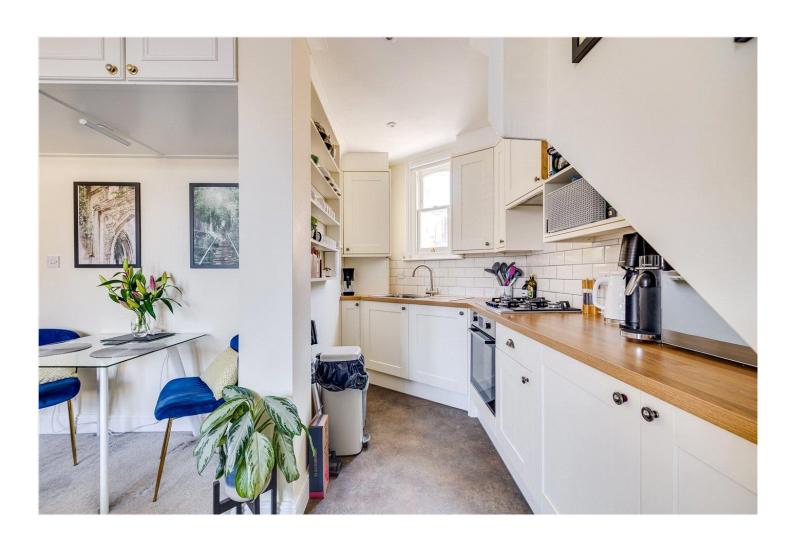

## A charming and unusually spacious studio flat in a fantastic location in the heart of Fulham.

This property features a large bay window with plantation shutters, creating a light and bright living space. It is a well thought out layout where there is a subtle separation between living spaces creating space and organization. The kitchen and bathroom have been newly renovated and there is ample storage throughout the flat.