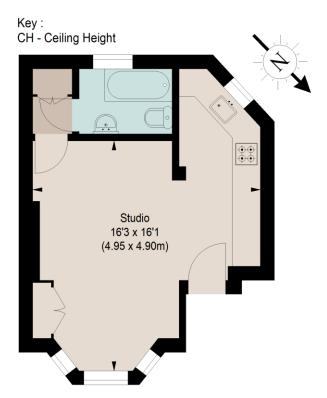

## **BLOOM PARK ROAD**

Approximate gross internal area 289 sq ft / 26.85 sq m

## **UPPER GROUND FLOOR**

The floor plan is not to scale and measurements and areas shown are approximate and therefore should be used for illustrative purposes only. The plan has been prepared in accordance with the RICS code of Measuring Practice and whilst we have confidence in the information produced, it must not be relied on.

If there is any aspect of particular importance, you should carry out or commission your own inspection of the property.

This floorplan is for illustration purposes only and is not to scale. The position and size of doors, windows, appliances and other features are approximate.