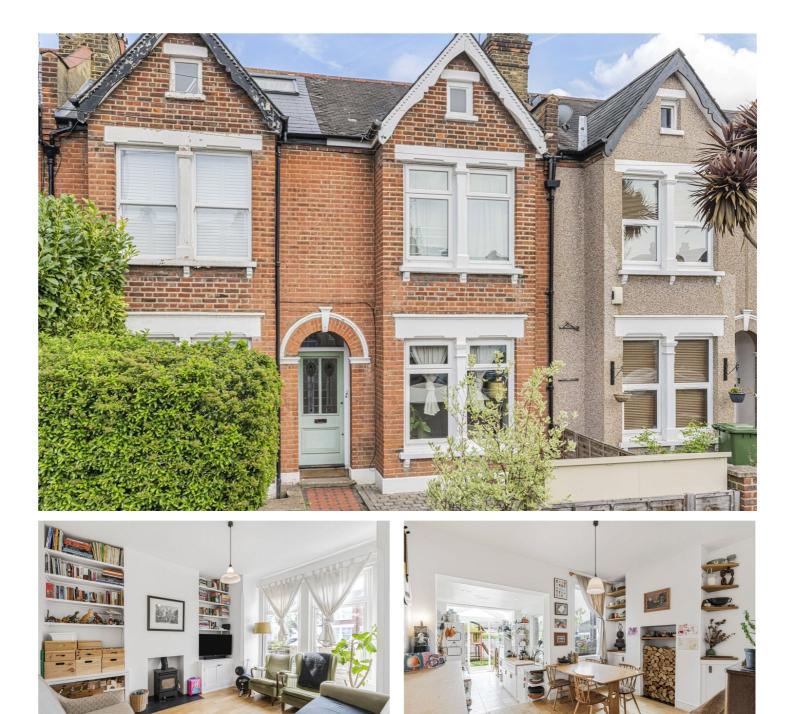

63A, ELSINORE ROAD, LONDON, SE23 **£650,000 FREEHOLD** 

URBAN LIVING WITH A GREEN HEART — DISCOVER THE CHARM OF FOREST HILL

Forest Hill | | foresthill@winkworth.co.uk

## **DESCRIPTION:**

Located in the heart of Forest Hill, this property is ideally positioned with excellent transport links, including Forest Hill Station just 0.6 miles away. Local amenities such as shops, cafes, and restaurants are within easy reach, while green spaces like Mayow Park and Horniman Gardens are nearby. Perfect for those seeking a balance of urban convenience and natural beauty.