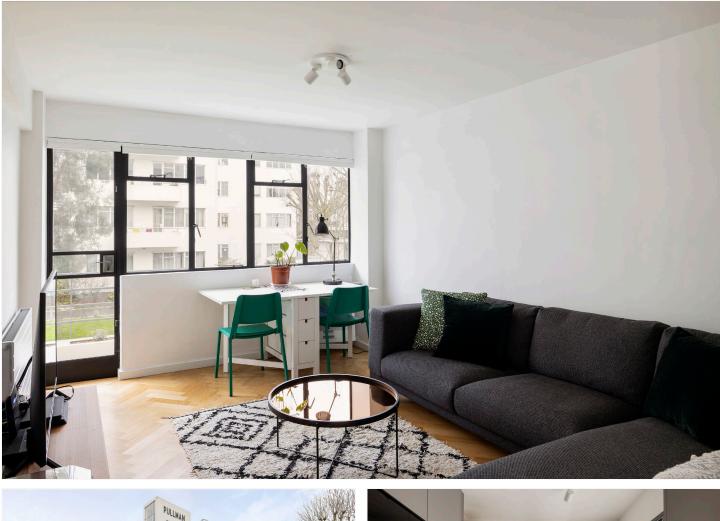

#### **DESCRIPTION:**

Available exclusively through Winkworth, in a garden setting on Streatham Hill, this charming apartment is offered to let within this Grade II listed landmark 1930's modernist building that has a proactive and engaging resident's association. The property is on the first floor to the rear of the West block and has a light and airy pale decor throughout. The owner has maximised the use of the space and has creatively designed excellent storage and a stylish, curated interior. There is a bright double bedroom, a monochrome fitted appliances, kitchen with modern α smart bathroom/shower room with a WC and a wash hand basin and a living room with wooden flooring overlooking the gardens via smart crittall windows and a balcony. Located on Streatham Hill next to Telford bus garage and within easy walking distance of Streatham Hill station (Victoria in 17 minutes) the property benefits from easy access to Brixton tube down the hill, as well as Tulse Hill/Brockwell Park & Clapham. With well-maintained common parts, a lift and mature gardens, there is also the option of resident's parking available by separate negotiation. The property is offered furnished on a long term let and is available from the 23<sup>rd</sup> January 2023.

#### AT A GLANCE

- Grade II listed Modernist Building
- First Floor Apartment
- Double Bedroom
- Bath/Shower Room
- Fitted Kitchen
- Reception
- Balcony
- Furnished
- Available 23<sup>rd</sup> January 2023
- Sole Agent