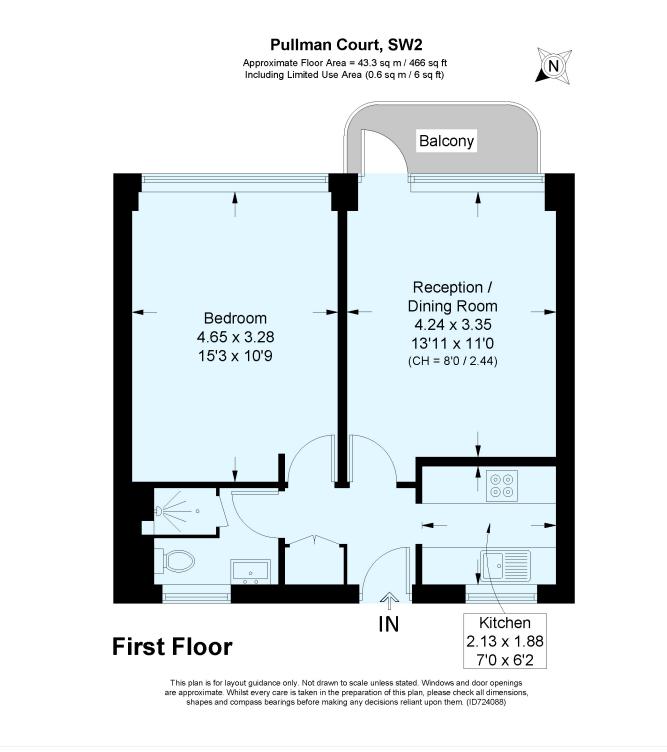

This floorplan is for illustration purposes only and is not to scale. The position and size of doors, windows, appliances and other features are approximate.

Streatham | 020 8769 6699 | streatham@winkworth.co.uk