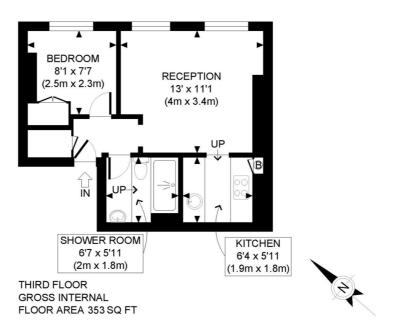

## **TENURE**

Share of Freehold 87 years 5 months.

PRICE: £390,000 Share of Freehold

APPROX. GROSS INTERNAL FLOOR AREA: 353 SQ FT/ 33 SQM

# Winkworth

This plan is for illustrative purposes only and should be used as such by any prospective client.

Whilst every attempt has been made to ensure the accuracy of the Floor Plan contained here, measurements of the doors, windows, rooms and any other items are approximate and no responsibility is taken for any errors, omissions, or misstatement.

The services, systems and appliances shown have not been tested and no guarantee as to the operability or efficiency can be given.

PROPERTY PHOT PLANS

The displayed square footage is taken from the floor plans with measurements created using the Royal Institute of Chartered Surveyors' Code of Practice for Measuring. These measurements are approximate and included for illustrative purposes only. Winkworth does not make any representation as to the accuracy of these measurements and you should seek to verify them for yourself. Winkworth accept no liability for any loss you may suffer if you rely on these measurements.