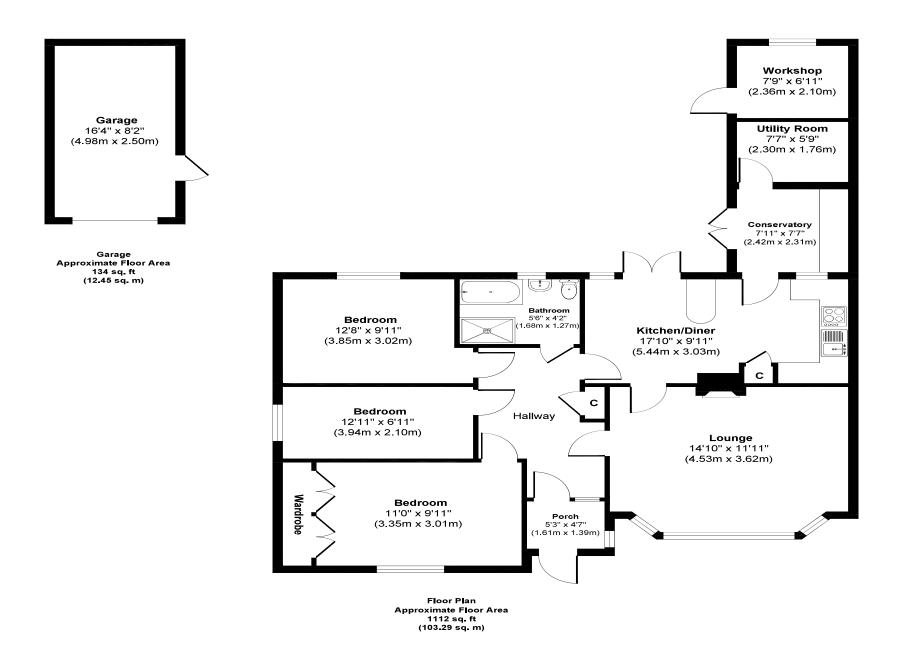

## GUIDE PRICE £340,000 FREEHOLD

A well maintained and spacious three bedroom bungalow positioned in a quiet cul-de-sac location just a short distance from West Moors Village.

The property benefits from a very secluded garden with brick built workshop, driveway and detached single garage.

Bungalow
Quiet Cul-de-sac Location
Close To Amenities
Very Secluded Garden
Three Bedrooms
Driveway
Detached Garage
Well Maintained Throughout
Kitchen/Diner
Utility Room/Conservatory With
Potential For Extension