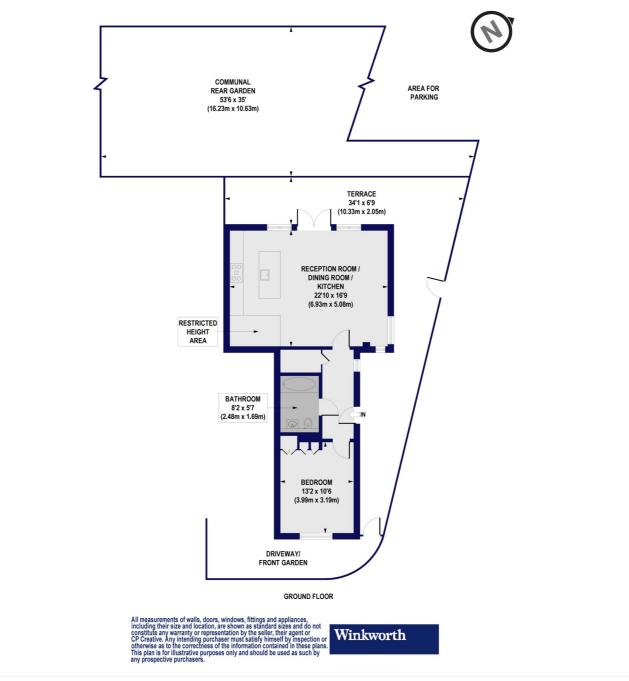

#### Karina Court, Westbury Road, N12

Approx. Gross Internal Floor Area 663 sq. ft / 61.61 sq. m(Including Restricted Height Area) Approx. Gross Internal Floor Area 630 sq. ft / 58.57 sq. m(Excluding Restricted Height Area)

This floorplan is for illustration purposes only and is not to scale. The position and size of doors, windows, appliances and other features are approximate.

Winkworth

Finchley | 020 8349 3388 | finchley@winkworth.co.uk