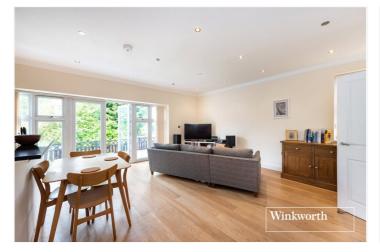

The property comprises of a good size entrance hallway, extremely spacious open plan fully fitted kitchen with a wonderful island, dining and living area with doors leading out to its own private terrace area, double bedroom and modern fitted bathroom.