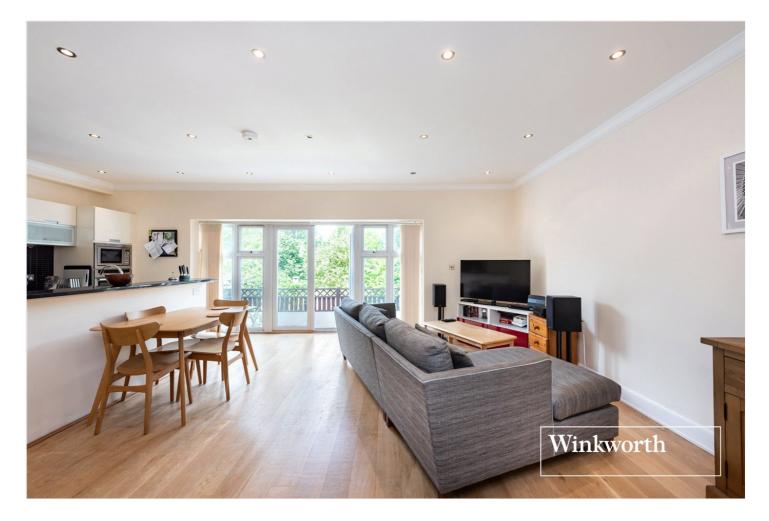

The property comprises of a good size entrance hallway, extremely spacious open plan fully fitted kitchen with a wonderful island, dining and living area with doors leading out to its own private terrace area, double bedroom and modern fitted bathroom.