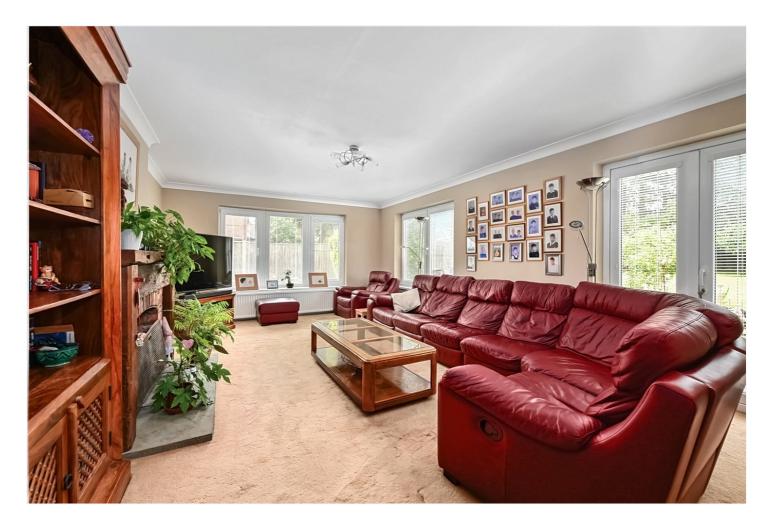

#### **DESCRIPTION:**

Dating back to 1878, this attractive family home sits on a generous plot in a tucked away location backing onto school playing fields. The cottage has been well maintained by the current owners and comprises entrance hall opening into a generous inner central hall with turning stairs to the first floor, dual aspect living room with feature fireplace, an oak finished fitted kitchen, utility, dual aspect dining room and ground floor bedroom five/family room with adjacent cloakroom. Upstairs you will find a galleried landing, four further double bedrooms with an en suite to the master and separate family shower room. Three of the bedrooms come with fitted or built in wardrobes.