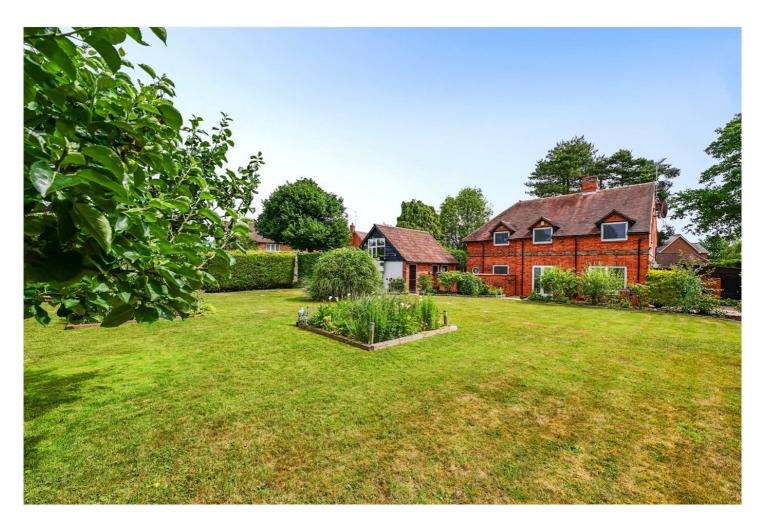

#### **DESCRIPTION:**

Dating back to 1878, this attractive family home sits on a generous plot in a tucked away location backing onto school playing fields. The cottage has been well maintained by the current owners and comprises entrance hall opening into a generous inner central hall with turning stairs to the first floor, dual aspect living room with feature fireplace, an oak finished fitted kitchen, utility, dual aspect dining room and ground floor bedroom five/family room with adjacent cloakroom. Upstairs you will find a galleried landing, four further double bedrooms with an en suite to the master and separate family shower room. Three of the bedrooms come with fitted or built in wardrobes.

Outside you approach the property via a long driveway which leads to an extensive parking area and a large double garage with an office/games room above.

The rear garden is undoubtedly a feature with a full width stone patio for entertaining and attractive gardens beyond laid mainly to lawn with established flower and shrub beds. The garden is enclosed with fencing, screened with mature hedging and bushes and enjoys a good degree of seclusion and a westerly aspect.