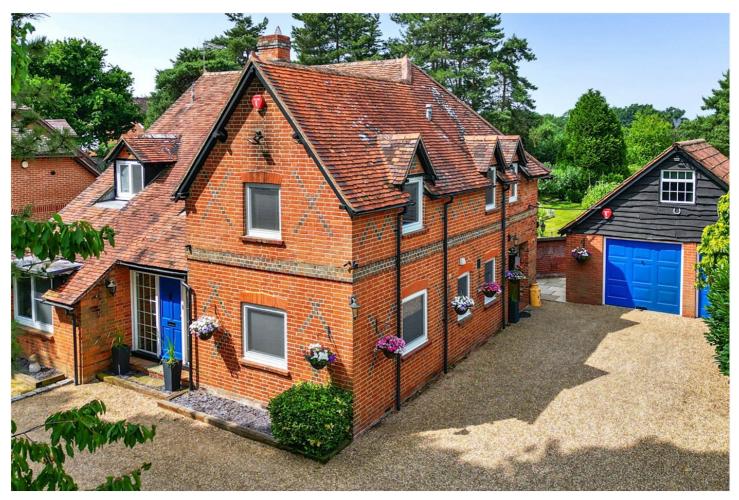

#### **DESCRIPTION:**

Dating back to 1878, this attractive family home sits on a generous plot in a tucked away location backing onto school playing fields. The cottage has been well maintained by the current owners and comprises entrance hall opening into a generous inner central hall with turning stairs to the first floor, dual aspect living room with feature fireplace, an oak finished fitted kitchen, utility, dual aspect dining room and ground floor bedroom five/family room with adjacent cloakroom. Upstairs you will find a galleried landing, four further double bedrooms with an en suite to the master and separate family shower room. Three of the bedrooms come with fitted or built in wardrobes.

Outside you approach the property via a long driveway which leads to an extensive parking area and a large double garage with an office/games room above.

The rear garden is undoubtedly a feature with a full width stone patio for entertaining and attractive gardens beyond laid mainly to lawn with established flower and shrub beds. The garden is enclosed with fencing, screened with mature hedging and bushes and enjoys a good degree of seclusion and a westerly aspect.