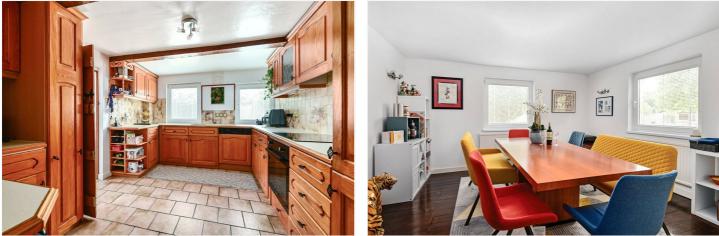

#### **DESCRIPTION:**

Dating back to 1878, this attractive family home sits on a generous plot in a tucked away location backing onto school playing fields. The cottage has been well maintained by the current owners and comprises entrance hall opening into a generous inner central hall with turning stairs to the first floor, dual aspect living room with feature fireplace, an oak finished fitted kitchen, utility, dual aspect dining room and ground floor bedroom five/family room with adjacent cloakroom. Upstairs you will find a galleried landing, four further double bedrooms with an en suite to the master and separate family shower room. Three of the bedrooms come with fitted or built in wardrobes.