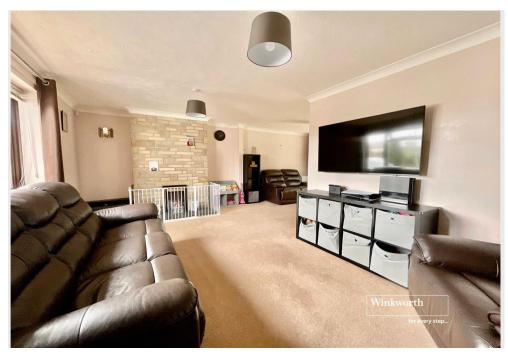

Accommodation -

Large entrance hall,

Dual aspect "L" shaped lounge/dining room opening on to a lovely conservatory.

Fitted kitchen/breakfast room with door to the rear garden.

Three double bedrooms with fitted wardrobes and en suite bathroom to the principle bedroom.

## **Summary:**

- Three double bedrooms
- Lounge/dining room
- Kitchen/breakfast room
- Conservatory
- Ensuite Bathroom & Family shower room
- Double garage & Drive
- Low maintenance rear garden
- Council tax band E