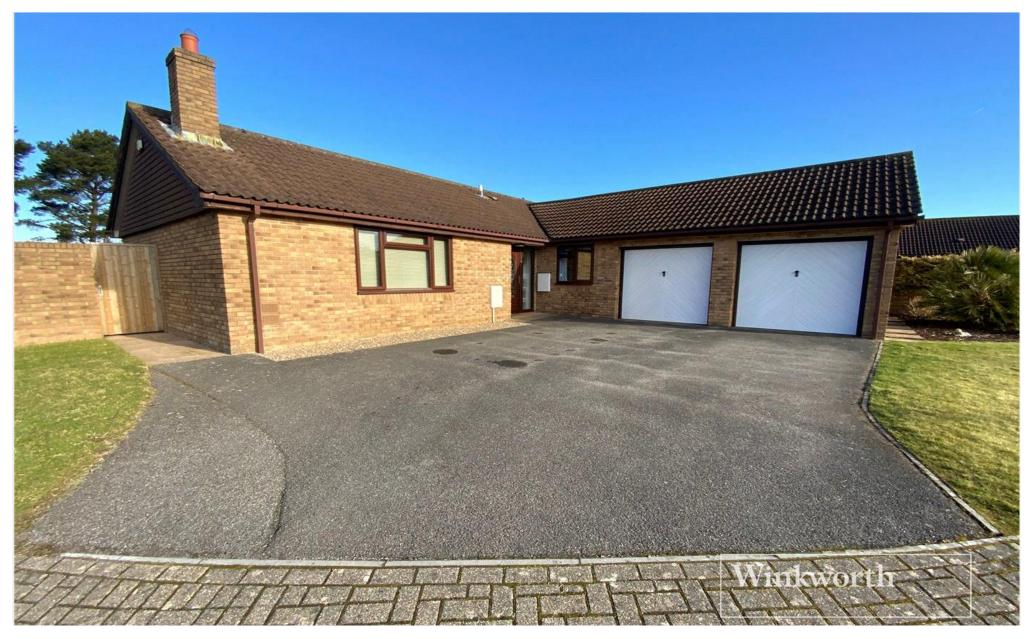

## A spacious detached bungalow situated on the popular Hoburne Farm development, close to local shops, schools, and beaches.

8 Columbine Close, Highcliffe BH23 4UB Price £550,000 Freehold

01425 270 055

## Description

Situated in a quiet cul-de-sac is this spacious three bedroom detached bungalow. Offering over 1100sqft of well-presented accommodation, this bungalow is set apart from others on the development by its Double Garage and large corner plot.