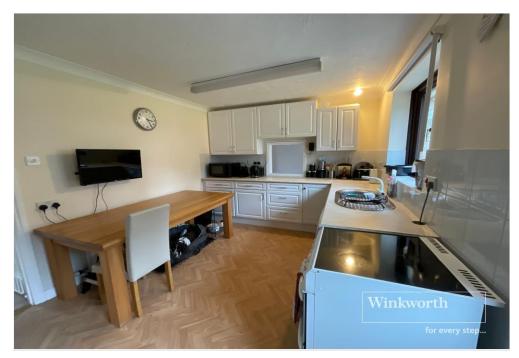

Accommodation -

Large entrance hall,

Dual aspect "L" shaped lounge/dining room opening on to a lovely conservatory.

Fitted kitchen/breakfast room with door to the rear garden.

Three double bedrooms with fitted wardrobes and en suite bathroom to the principle bedroom.

## **Summary:**

- Three double bedrooms
- Lounge/dining room
- Kitchen/breakfast room
- Conservatory
- Ensuite Bathroom & Family shower room
- Double garage & Drive
- Low maintenance rear garden
- Council tax band E