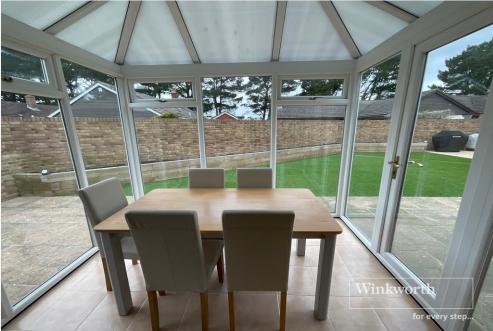

Accommodation -

Large entrance hall,

Dual aspect "L" shaped lounge/dining room opening on to a lovely conservatory.

Fitted kitchen/breakfast room with door to the rear garden.

Three double bedrooms with fitted wardrobes and en suite bathroom to the principle bedroom.

## **Summary:**

- Three double bedrooms
- Lounge/dining room
- Kitchen/breakfast room
- Conservatory
- Ensuite Bathroom & Family shower room
- Double garage & Drive
- Low maintenance rear garden
- Council tax band E