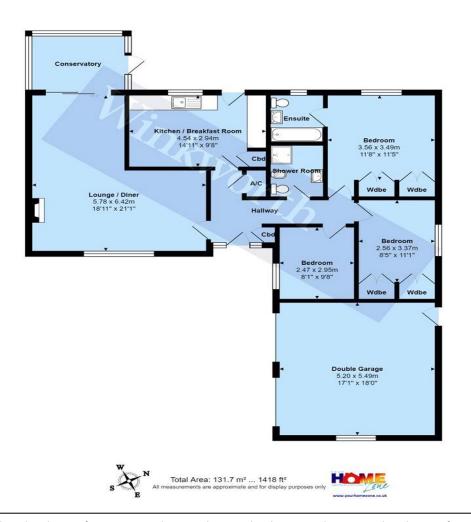

## Description

Situated in a quiet cul-de-sac is this spacious three bedroom detached bungalow. Offering over 1100sqft of well-presented accommodation, this bungalow is set apart from others on the development by its Double Garage and large corner plot.

Accommodation -

Large entrance hall,

Dual aspect "L" shaped lounge/dining room opening on to a lovely conservatory.

Fitted kitchen/breakfast room with door to the rear garden.

Three double bedrooms with fitted wardrobes and en suite bathroom to the principle bedroom.

Family shower room

Double garage and ample off-road parking space

Enclosed low maintenance rear garden with access on both sides of the property

## **Summary:**

- Three double bedrooms
- Lounge/dining room
- Kitchen/breakfast room
- Conservatory
- Ensuite Bathroom & Family shower room
- Double garage & Drive
- Low maintenance rear garden
- Council tax band E