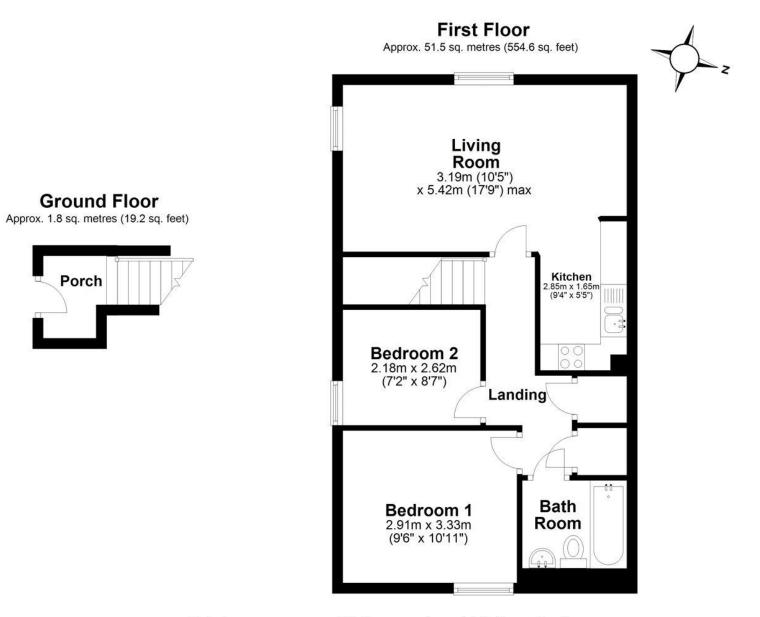

### 14 FESTIVAL CLOSE, DEVIZES, WILTSHIRE, SN10 5AU

A delightful, two bed maisonette in a quiet residential area a ten minute walk from the centre of town. The property is on the first floor and has a good sized sitting/dining area with a galley kitchen off it. Along the landing are two good storage cupboards and a bathroom with shower. There is a large double master bedroom and a second, single bedroom or office. At the bottom of the stairs is a hallway with coat hanging space. There is also a useful fully boarded loft with a pull down ladder. Outside there are decorative beds and allocated parking space for one car.

#### AT A GLANCE

Hallway Sitting/Dining Room Galley Kitchen Double Bedroom Single Bedroom/Office Bathroom

Parking for one car

SERVICES: Mains electricity, gas and water Wiltshire Council Tax Band B EPC Band C

Total area: approx. 53.3 sq. metres (573.8 sq. feet)