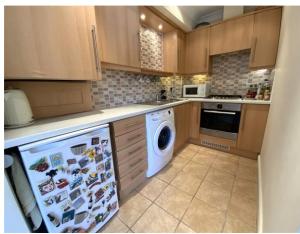

### 14 FESTIVAL CLOSE, DEVIZES, WILTSHIRE, SN10 5AU

A delightful, two bed maisonette in a quiet residential area a ten minute walk from the centre of town. The property is on the first floor and has a good sized sitting/dining area with a galley kitchen off it. Along the landing are two good storage cupboards and a bathroom with shower. There is a large double master bedroom and a second, single bedroom or office. At the bottom of the stairs is a hallway with coat hanging space. There is also a useful fully boarded loft with a pull down ladder. Outside there are decorative beds and allocated parking space for one car.

#### AT A GLANCE

Hallway Sitting/Dining Room Galley Kitchen Double Bedroom Single Bedroom/Office Bathroom

Parking for one car

SERVICES: Mains electricity, gas and water Wiltshire Council Tax Band B EPC Band C