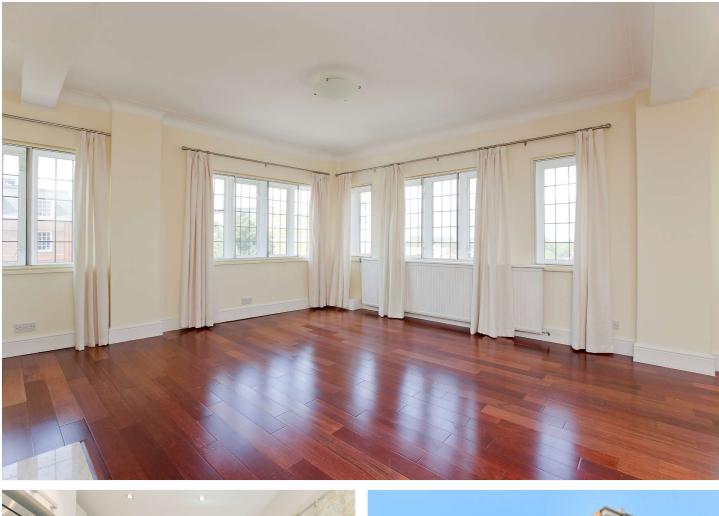

### WELLINGTON COURT, WELLINGTON ROAD, LONDON, NW8 **£895 PER WEEK** FURNISHED, PART FURNISHED

A beautiful and bright newly decorated two bedroom apartment benefiting from wood floors throughout, a double aspect reception room and master bedroom offering views over Primrose Hill and the dramatic London skyline with its landmark buildings. The apartment is situated on the sixth floor of this prestigious portered block approximately 100 meters from St John's Wood High Street and Underground Station.

Two Bedrooms | Two Bathrooms | Reception Room | Separate Kitchen | 24 Hour Porter | Lift | Furnished or Unfurnished