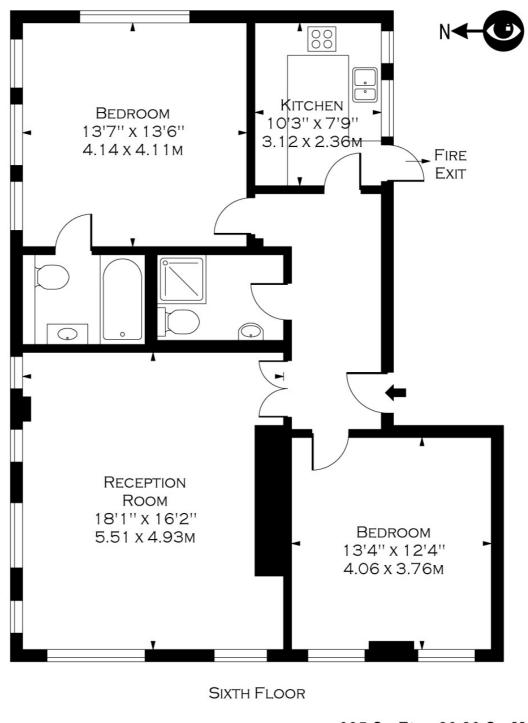

## WELLINGTON COURT, WELLINGTON ROAD, NW8

APPROX GROSS INTERNAL AREA 935 Sq Ft - 86.86 Sq M

FOR ILLUSTRATION PURPOSES ONLY - NOT TO SCALE FLOOR PLAN BY WWW.BPMMEDIAGROUP.COM REF: NO. P48116