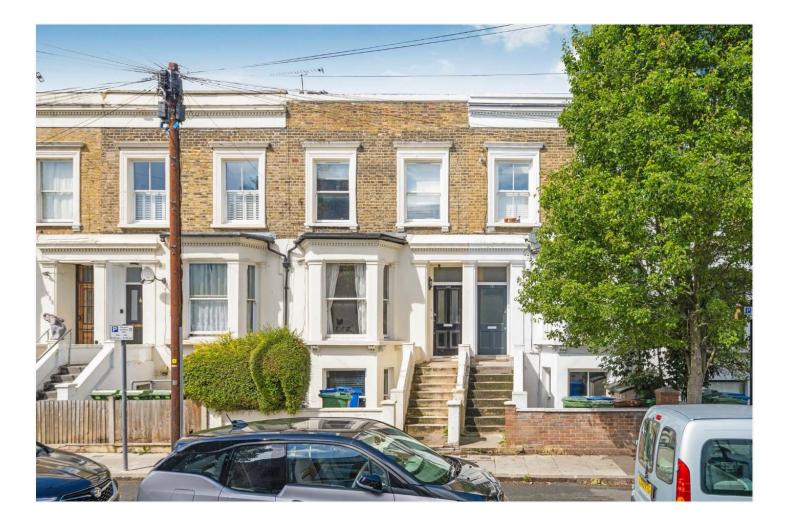

### LYNDHURST WAY, PECKHAM RYE, LONDON, SE15 OIEO **£375,000** LEASEHOLD

# AN ABSOLUTELY CHARMING ONE DOUBLE BEDROOM FLAT SITUATED IN ONE OF PECKHAM RYE'S MOST SOUGHT-AFTER LOCATIONS.

### **DESCRIPTION:**

An absolutely charming one double bedroom flat situated in one of Peckham Rye's most sought-after locations. Situated within a Victorian townhouse, the property offers a large, bright reception room, complete with engineered wood flooring and wooden sash windows. A spacious double bedroom situated to the rear, boasting high ceilings and a lovely finish throughout. In addition there is a spacious bathroom finished to a good standard. This is a superb flat is situated in a prime location just off Bellenden Road, close to Peckham Rye station with easy links into nearly all major London terminal Stations.