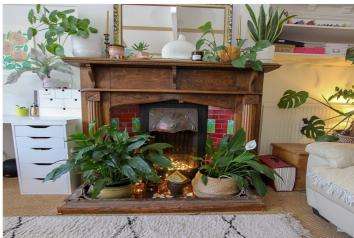

Lounge 18'6 x 12'6: - A lovely spacious room with a large bay window to front. Radiator, original feature fireplace and surround, original skirting, coving, picture rail and ceiling rose.

Kitchen 15'2 x 7'9: - A modern fitted kitchen with a window to side, door leading to garden room. Range of working surface to two walls with base units below and eye level units, inset single drainer sink, electric hob