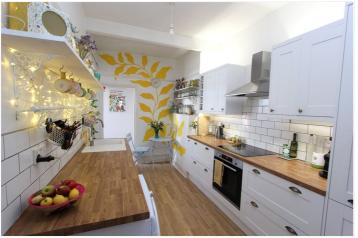

Lounge 18'6 x 12'6: - A lovely spacious room with a large bay window to front. Radiator, original feature fireplace and surround, original skirting, coving, picture rail and ceiling rose.

Kitchen 15'2 x 7'9: - A modern fitted kitchen with a window to side, door leading to garden room. Range of working surface to two walls with base units below and eye level units, inset single drainer sink, electric hob

with extractor hood above and oven below. Tiled surround. Space for kitchen appliances. Tiled surrounds, picture rail and wood effect flooring.

Bedroom 15' 13 x 10'5: - Original French Doors leading to garden room, fitted carpet, radiator, original fireplace and surround, original skirting, coving, picture rail and ceiling rose.