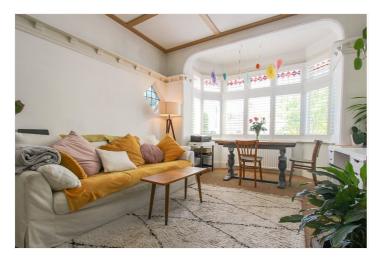

This lovely one-bedroom freehold ground floor maisonette has a host of original features, a large bay fronted lounge, double bedroom, kitchen, bathroom and garden room.

The well-maintained property features a lovely east facing rear garden, providing a tranquil outdoor space to relax and unwind.

Lounge 18'6 x 12'6: - A lovely spacious room with a large bay window to front. Radiator, original feature fireplace and surround, original skirting, coving, picture rail and ceiling rose.

Kitchen 15'2 x 7'9: - A modern fitted kitchen with a window to side, door leading to garden room. Range of working surface to two walls with base units below and eye level units, inset single drainer sink, electric hob