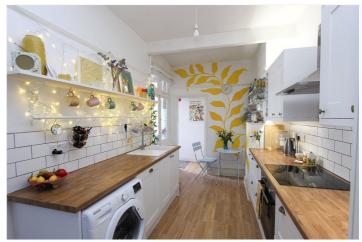

Lounge 18'6 x 12'6: - A lovely spacious room with a large bay window to front. Radiator, original feature fireplace and surround, original skirting, coving, picture rail and ceiling rose.

Kitchen 15'2 x 7'9: - A modern fitted kitchen with a window to side, door leading to garden room. Range of working surface to two walls with base units below and eye level units, inset single drainer sink, electric hob

with extractor hood above and oven below. Tiled surround. Space for kitchen appliances. Tiled surrounds, picture rail and wood effect flooring.

Bedroom 15' 13 x 10'5: - Original French Doors leading to garden room, fitted carpet, radiator, original fireplace and surround, original skirting, coving, picture rail and ceiling rose.