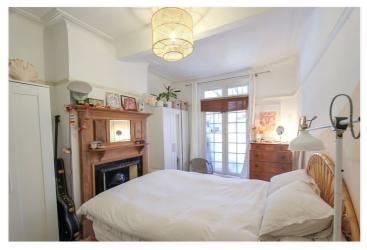

Lounge 18'6 x 12'6: - A lovely spacious room with a large bay window to front. Radiator, original feature fireplace and surround, original skirting, coving, picture rail and ceiling rose.

Kitchen 15'2 x 7'9: - A modern fitted kitchen with a window to side, door leading to garden room. Range of working surface to two walls with base units below and eye level units, inset single drainer sink, electric hob

with extractor hood above and oven below. Tiled surround. Space for kitchen appliances. Tiled surrounds, picture rail and wood effect flooring.

Bedroom 15' 13 x 10'5: - Original French Doors leading to garden room, fitted carpet, radiator, original fireplace and surround, original skirting, coving, picture rail and ceiling rose.