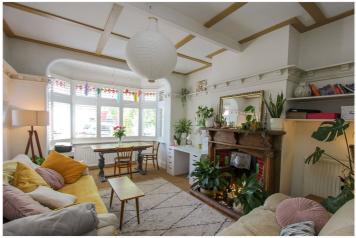

Lounge 18'6 x 12'6: - A lovely spacious room with a large bay window to front. Radiator, original feature fireplace and surround, original skirting, coving, picture rail and ceiling rose.

Kitchen 15'2 x 7'9: - A modern fitted kitchen with a window to side, door leading to garden room. Range of working surface to two walls with base units below and eye level units, inset single drainer sink, electric hob