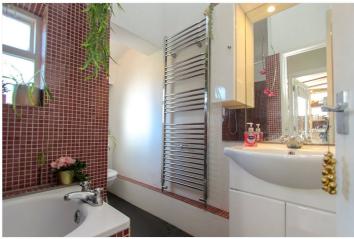

Bathroom 9'8 x 7'8: - Obscure double gazed windows to rear aspect, bath with shower over, low level WC, pedestal wash basin, heated towel rail, mosaic tiled splash backs.

Garden Room 11' 6'2: - Wooden glazed doors leading to garden, wood effect flooring.