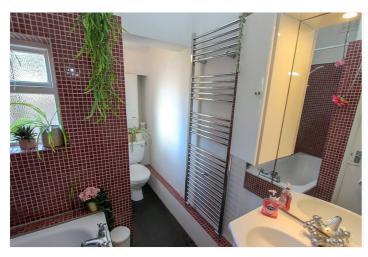

Bathroom 9'8 x 7'8: - Obscure double gazed windows to rear aspect, bath with shower over, low level WC, pedestal wash basin, heated towel rail, mosaic tiled splash backs.

Garden Room 11' 6'2: - Wooden glazed doors leading to garden, wood effect flooring.