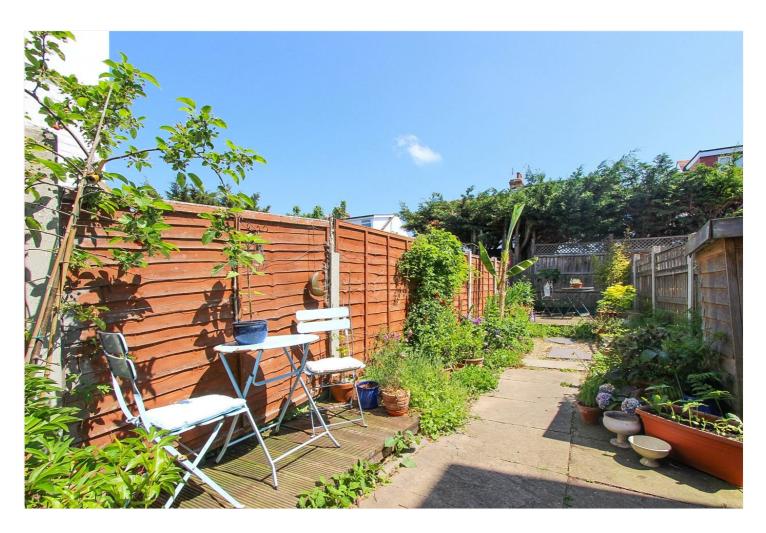

This lovely one-bedroom freehold ground floor maisonette has a host of original features, a large bay fronted lounge, double bedroom, kitchen, bathroom and garden room.

The well-maintained property features a lovely east facing rear garden, providing a tranquil outdoor space to relax and unwind.

Rear Garden: - East backing garden commencing with paving, established shrubs, further shingled area. Decked patio area.