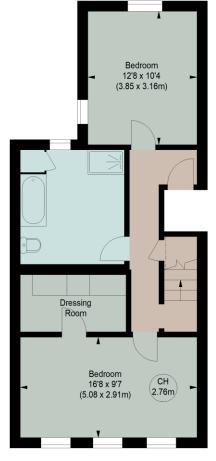

## **DESCRIPTION:**

The property spans over two floors. On the first floor there are two good sized double bedrooms, one which benefits from a walk-in wardrobe. There is a shared large family bathroom on this floor that has a separate bath and shower.

## RADIPOLE ROAD, SW6

Approximate gross internal area 914 sq ft / 84.91 sq m

Key: CH - Ceiling Height

SECOND FLOOR

(53.28 m²)

THIRD FLOOR

(31.62 m²)

The floor plan is not to scale and measurements and areas shown are approximate and therefore should be used for illustrative purposes only. The plan has been prepared in accordance with the RICS code of Measuring Practice and whilst we have confidence in the information produced, it must not be relied on.