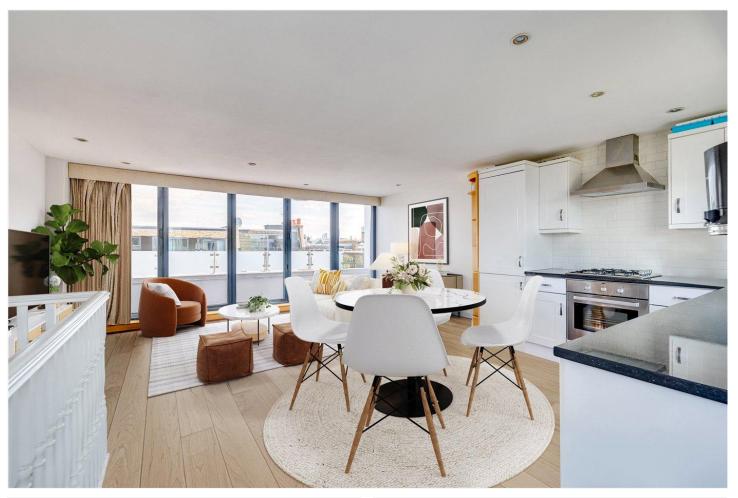

## **DESCRIPTION:**

The property spans over two floors. On the first floor there are two good sized double bedrooms, one which benefits from a walk-in wardrobe. There is a shared large family bathroom on this floor that has a separate bath and shower.

The second floor benefits from a light and bright reception/kitchen room with doors leading out to a balcony. There is potential to extend the property on this floor to create a further bedroom and roof terrace. The property is being sold with no onward chain.