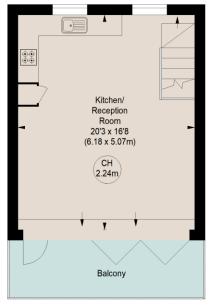

The second floor benefits from a light and bright reception/kitchen room with doors leading out to a balcony. There is potential to extend the property on this floor to create a further bedroom and roof terrace. The property is being sold with no onward chain.

## RADIPOLE ROAD, SW6

Approximate gross internal area 914 sq ft / 84.91 sq m

Key: CH - Ceiling Height

SECOND FLOOR

(53.28 m²)

THIRD FLOOR

(31.62 m²)

The floor plan is not to scale and measurements and areas shown are approximate and therefore should be used for illustrative purposes only. The plan has been prepared in accordance with the RICS code of Measuring Practice and whilst we have confidence in the information produced, it must not be relied on.