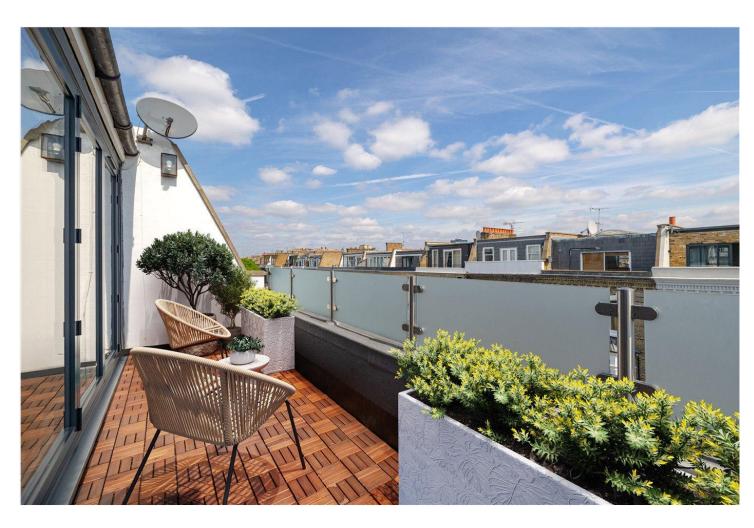

The second floor benefits from a light and bright reception/kitchen room with doors leading out to a balcony. There is potential to extend the property on this floor to create a further bedroom and roof terrace. The property is being sold with no onward chain.