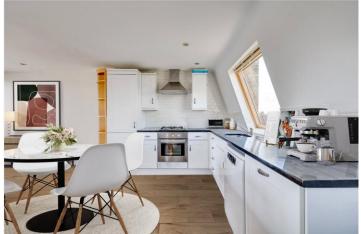

The second floor benefits from a light and bright reception/kitchen room with doors leading out to a balcony. There is potential to extend the property on this floor to create a further bedroom and roof terrace. The property is being sold with no onward chain.