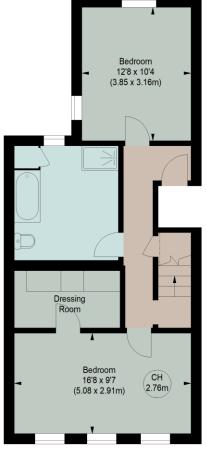

## **DESCRIPTION:**

The property spans over two floors. On the first floor there are two good sized double bedrooms, one which benefits from a walk-in wardrobe. There is a shared large family bathroom on this floor that has a separate bath and shower.

## RADIPOLE ROAD, SW6

Approximate gross internal area 914 sq ft / 84.91 sq m

Key: CH - Ceiling Height

SECOND FLOOR

(53.28 m²)

THIRD FLOOR

(31.62 m²)

The floor plan is not to scale and measurements and areas shown are approximate and therefore should be used for illustrative purposes only. The plan has been prepared in accordance with the RICS code of Measuring Practice and whilst we have confidence in the information produced, it must not be relied on.

If there is any aspect of particular importance, you should carry out or commission your own inspection of the property.

This floorplan is for illustration purposes only and is not to scale. The position and size of doors, windows, appliances and other features are approximate.