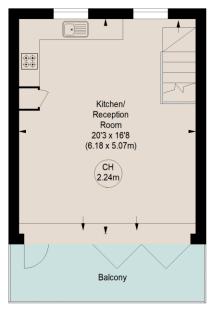

The second floor benefits from a light and bright reception/kitchen room with doors leading out to a balcony. There is potential to extend the property on this floor to create a further bedroom and roof terrace. The property is being sold with no onward chain.

## RADIPOLE ROAD, SW6

Approximate gross internal area 914 sq ft / 84.91 sq m

Key: CH - Ceiling Height

SECOND FLOOR

(53.28 m²)

THIRD FLOOR

(31.62 m²)

The floor plan is not to scale and measurements and areas shown are approximate and therefore should be used for illustrative purposes only. The plan has been prepared in accordance with the RICS code of Measuring Practice and whilst we have confidence in the information produced, it must not be relied on.

If there is any aspect of particular importance, you should carry out or commission your own inspection of the property.

This floorplan is for illustration purposes only and is not to scale. The position and size of doors, windows, appliances and other features are approximate.