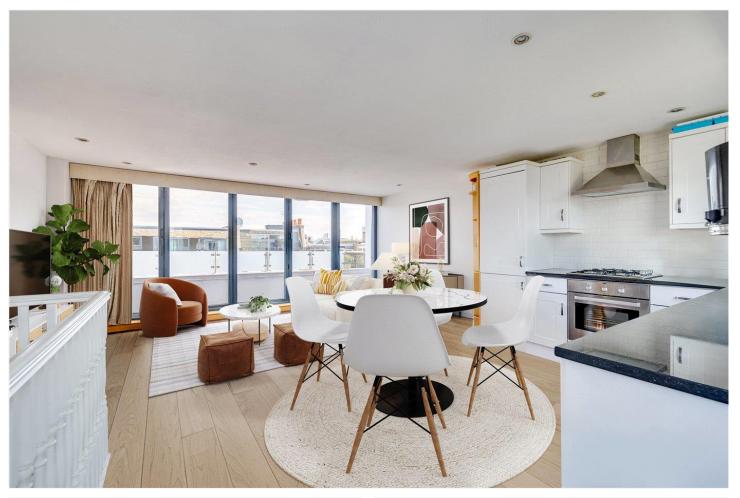

## **DESCRIPTION:**

The property spans over two floors. On the first floor there are two good sized double bedrooms, one which benefits from a walk-in wardrobe. There is a shared large family bathroom on this floor that has a separate bath and shower.

The second floor benefits from a light and bright reception/kitchen room with doors leading out to a balcony. There is potential to extend the property on this floor to create a further bedroom and roof terrace. The property is being sold with no onward chain.