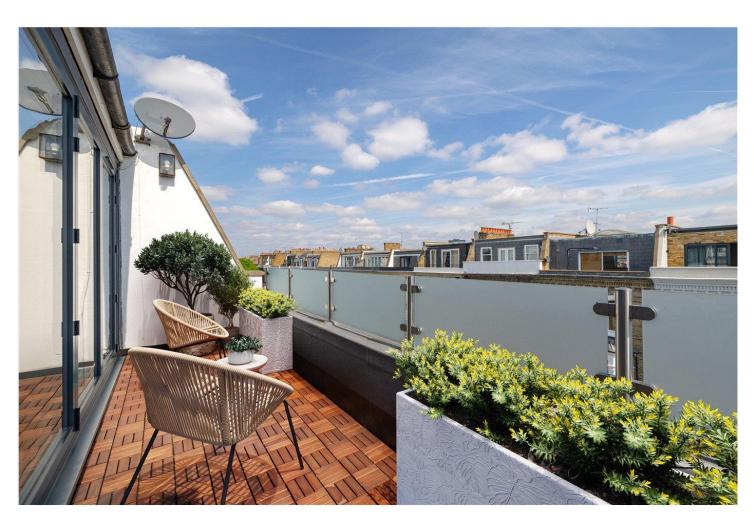

The second floor benefits from a light and bright reception/kitchen room with doors leading out to a balcony. There is potential to extend the property on this floor to create a further bedroom and roof terrace. The property is being sold with no onward chain.