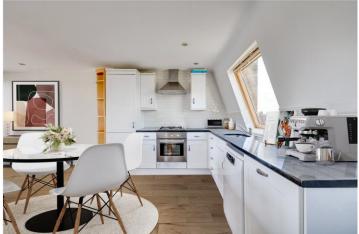

The second floor benefits from a light and bright reception/kitchen room with doors leading out to a balcony. There is potential to extend the property on this floor to create a further bedroom and roof terrace. The property is being sold with no onward chain.