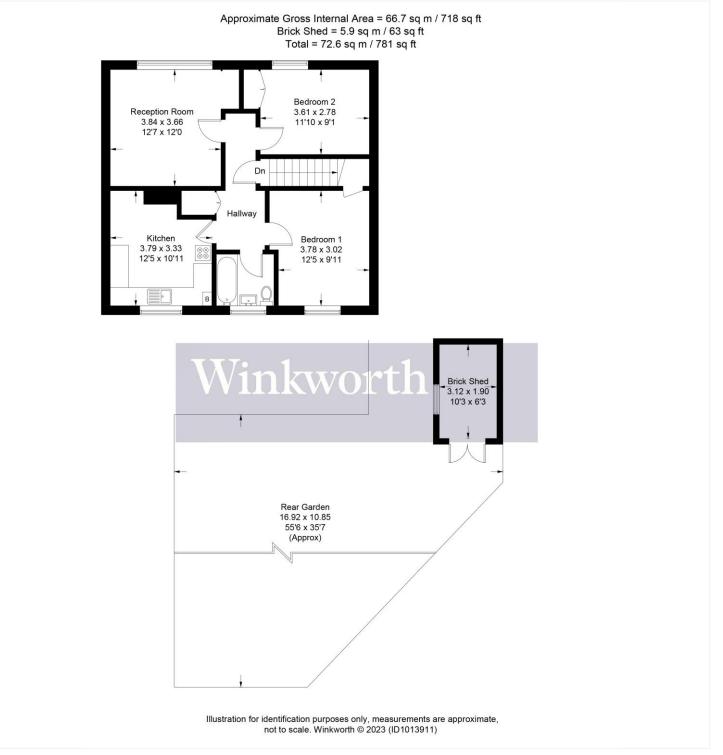

## **AT A GLANCE**

- Two Double Bedrooms
- South Borehamwood
- Large Southerly Rear Garden
- 95 Year Lease
- Chain Free
- Quiet Cul de Sac Location
- Close to Yavneh and Summerswood schools
- 718 Square Feet

This floorplan is for illustration purposes only and is not to scale. The position and size of doors, windows, appliances and other features are approximate.

Borehamwood | 020 8953 8899 | borehamwood@winkworth.co.uk