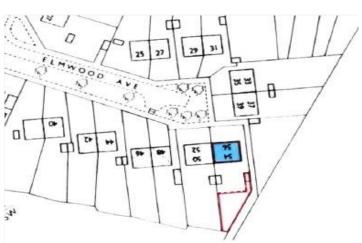

## **DESCRIPTION:**

Located in a sought after quiet cul de sac, on the South side of Borehamwood, close to well-regarded schools including Yavneh and Summerswood is this first floor purpose built maisonette.