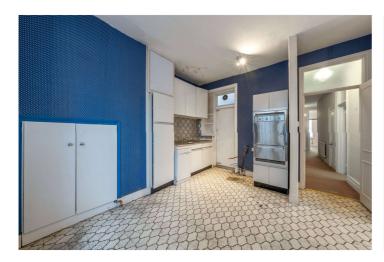

## BIDDULPH MANSIONS, W9 £950,000 SHARE OF FREEHOLD

Considerable potential is offered by this spacious (1,033 sq. ft) unmodernised two double bedroom raised ground floor apartment with well-proportioned accommodation, situated on the corner of Biddulph Road and Elgin Avenue with use of a small communal garden. The property forms part of this well-known and sought after mansion block set within 0.1 mile of Paddington Recreation Ground, boutique cafes, local shops and excellent public transport connections including the Underground at Maida Vale (Bakerloo line – 0.2 miles).

Two Bedrooms | Bathroom | Kitchen/Breakfast Room | Reception Room | Dining Room | Balcony | Communal Gardens | Share of Freehold

for every step...