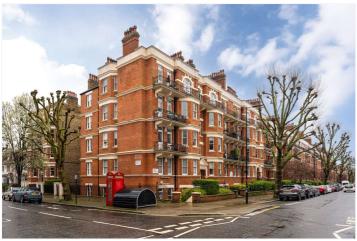

## BIDDULPH MANSIONS, W9 £950,000 SHARE OF FREEHOLD

Considerable potential is offered by this spacious (1,033 sq. ft) unmodernised two double bedroom raised ground floor apartment with well-proportioned accommodation, situated on the corner of Biddulph Road and Elgin Avenue with use of a small communal garden. The property forms part of this well-known and sought after mansion block set within 0.1 mile of Paddington Recreation Ground, boutique cafes, local shops and excellent public transport connections including the Underground at Maida Vale (Bakerloo line – 0.2 miles).