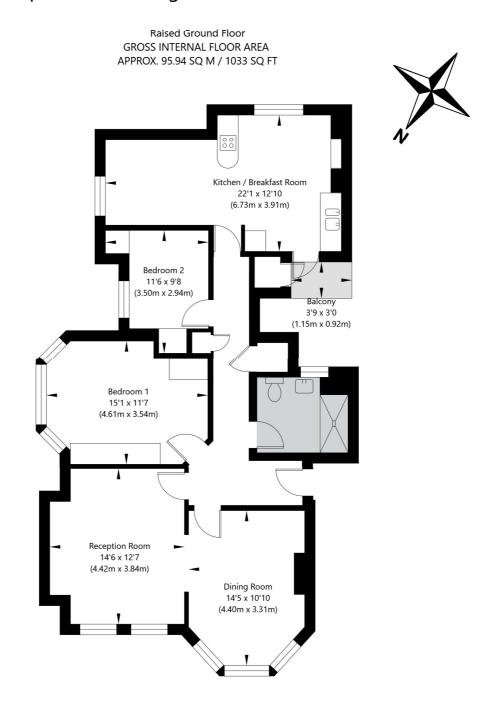

## Biddulph Mansions, Elgin Avenue, London W9 1HT

APPROXIMATE GROSS INTERNAL FLOOR AREA 95.94 SQ M / 1033 SQ FT
THIS FLOOR PLAN IS FOR ILLUSTRATIVE PURPOSES ONLY AND
SHOULD BE USED FOR THIS PURPOSE BY PROSPECTIVE APPLICANTS AS ITS NOT TO SCALE.