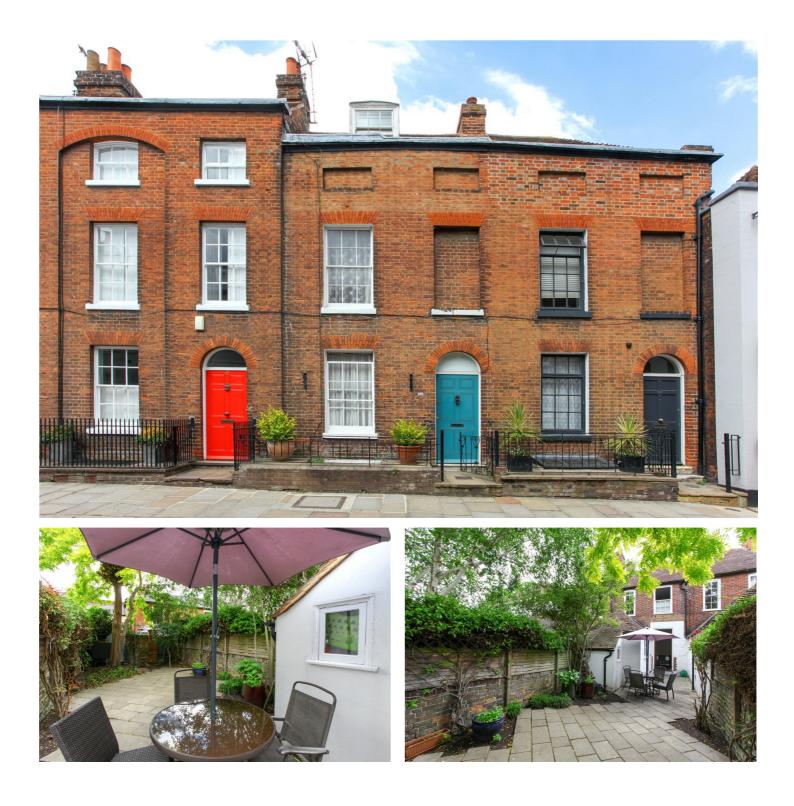

### CASTLE STREET, CANTERBURY, CT1 £390,000 FREEHOLD

**Canterbury** | 01227 456 645 | canterbury@winkworth.co.uk

#### **DESCRIPTION:**

A delightful Georgian property situated in a row of character properties, arranged over four floors, located close to the City Centre and within walking distance of mainline station with the added bonus of a walled garden

for every step...

The property has plenty of character giving nods to the original throughout and is light and airy with a spacious feel as it is set over 4 floors, giving plenty of flexibility on how to use the rooms

The upper floor accommodation includes a large bathroom and two double bedrooms

To the rear of the property there is a walled garden with seating area and established shrubs

Castle Street is well placed to enjoy all that the City Centre of Canterbury offers. A short stroll leads to the High Street, with an abundance of amenities and restaurants as well as the popular Marlowe Theatre. There are plenty of shops and places to visit and within walking distance is Sainsburys Local. There are plenty of sports facilities and schools within the locality. Canterbury West station is an easy walk, which has the High-Speed link to St Pancras taking just under an hour. Canterbury East is nearby and serves the Coast, and London. There are excellent road networks, with the A2 which serves access to the Continent and the M2 onwards to London.