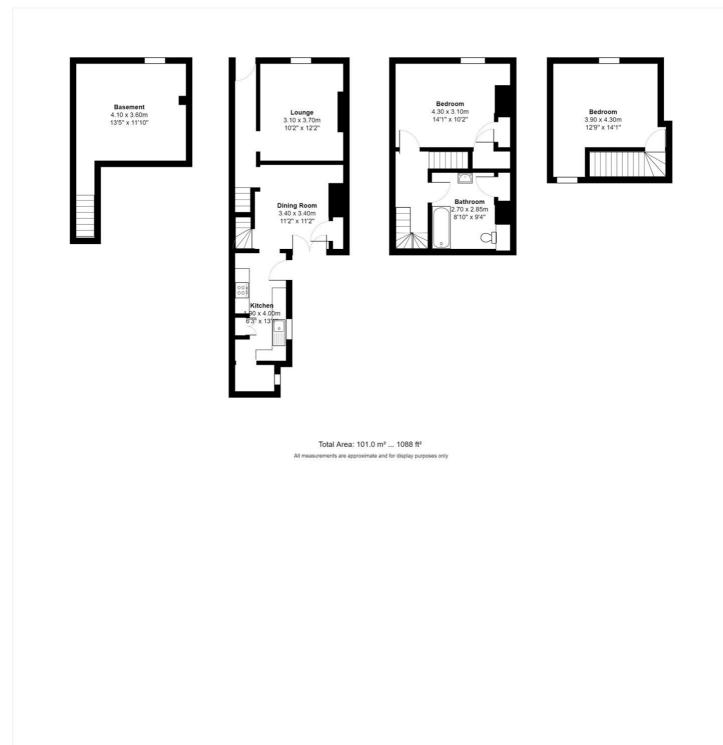

#### **DESCRIPTION:**

A delightful Georgian property situated in a row of character properties, arranged over four floors, located close to the City Centre and within walking distance of mainline station with the added bonus of a walled garden

Enter the accommodation into the hallway. From there are two reception rooms, a living room with an open fire and leading onto the dining room, overlooking and having access to garden. This flows into the kitchen, with butler sink and wooden units, and access to the garden. The large lower ground floor room would make an ideal office or play room with natural light coming from the front of the property.

The upper floor accommodation includes a large bathroom and two double bedrooms

To the rear of the property there is a walled garden with seating area and established shrubs

Castle Street is well placed to enjoy all that the City Centre of Canterbury offers. A short stroll leads to the High Street, with an abundance of amenities and restaurants as well as the popular Marlowe Theatre. There are plenty of shops and places to visit and within walking distance is Sainsburys Local. There are plenty of sports facilities and schools within the locality. Canterbury West station is an easy walk, which has the High-Speed link to St Pancras taking just under an hour. Canterbury East is nearby and serves the Coast, and London. There are excellent road networks, with the A2 which serves access to the Continent and the M2 onwards to London.

# Winkworth

for every step...

This floorplan is for illustration purposes only and is not to scale. The position and size of doors, windows, appliances and other features are approximate.

Winkworth

Canterbury | 01227 456 645 | canterbury@winkworth.co.uk