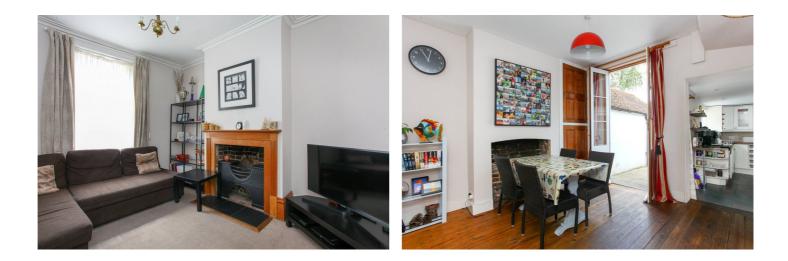

Enter the accommodation into the hallway. From there are two reception rooms, a living room with an open fire and leading onto the dining room, overlooking and having access to garden. This flows into the kitchen, with butler sink and wooden units, and access to the garden. The large lower ground floor room would make an ideal office or play room with natural light coming from the front of the property.