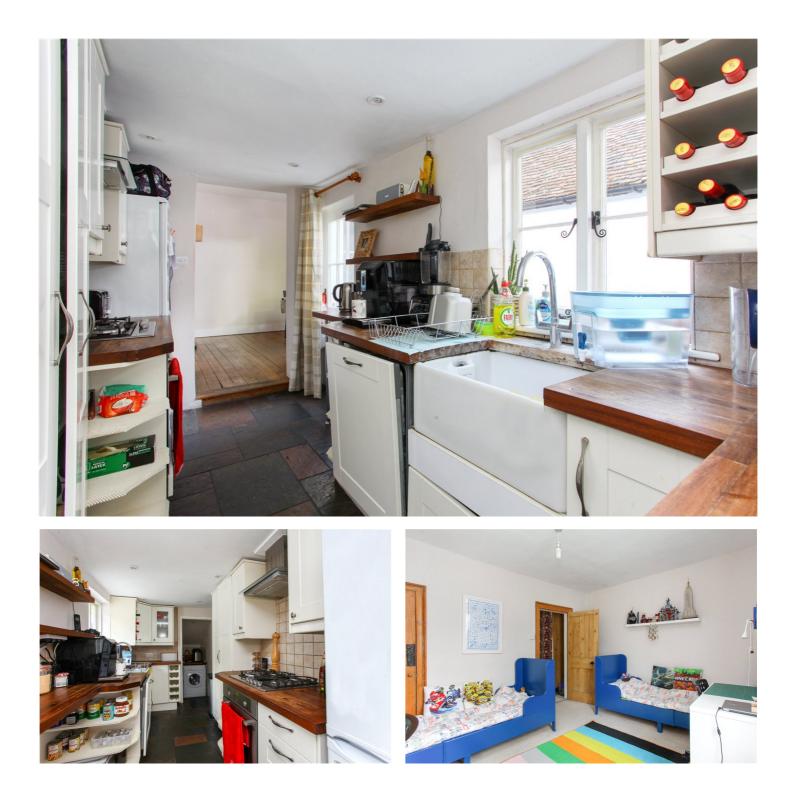

Enter the accommodation into the hallway. From there are two reception rooms, a living room with an open fire and leading onto the dining room, overlooking and having access to garden. This flows into the kitchen, with butler sink and wooden units, and access to the garden. The large lower ground floor room would make an ideal office or play room with natural light coming from the front of the property.