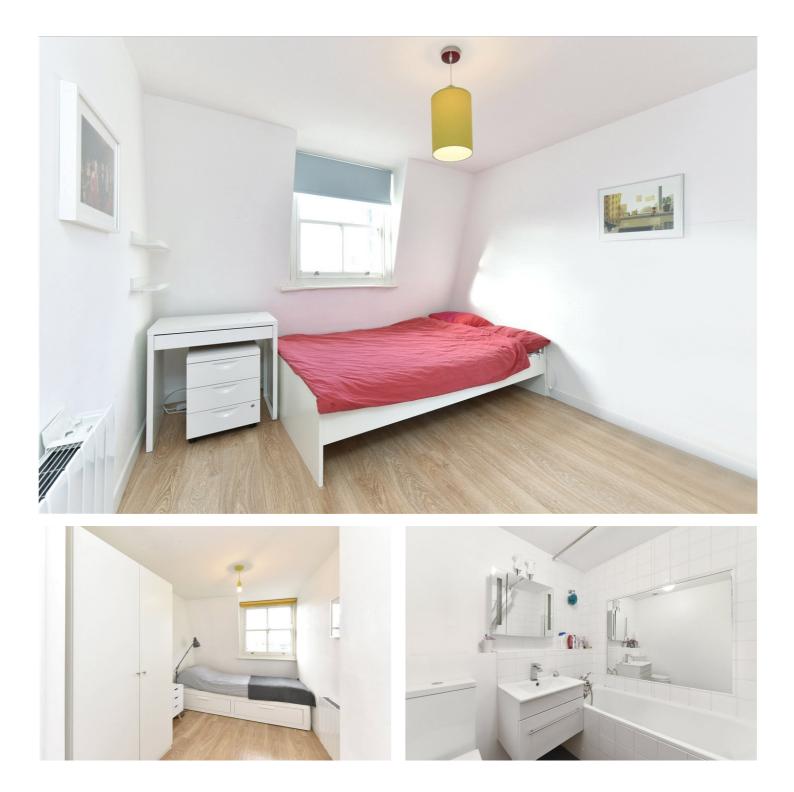

#### **DESCRIPTION:**

A beautiful and modern two-bedroom apartment, set in a delightful Georgian residence.

At 575 sq.ft this apartment is presented in immaculate condition throughout and comprises entrance hallway with a light and airy open plan reception/kitchen area. The kitchen benefits from an integrated oven with electric hob and extractor over, free standing washing machine and dishwasher. The property concludes of two bedrooms, one double and the other being a good sized single, and a white family bathroom suite.