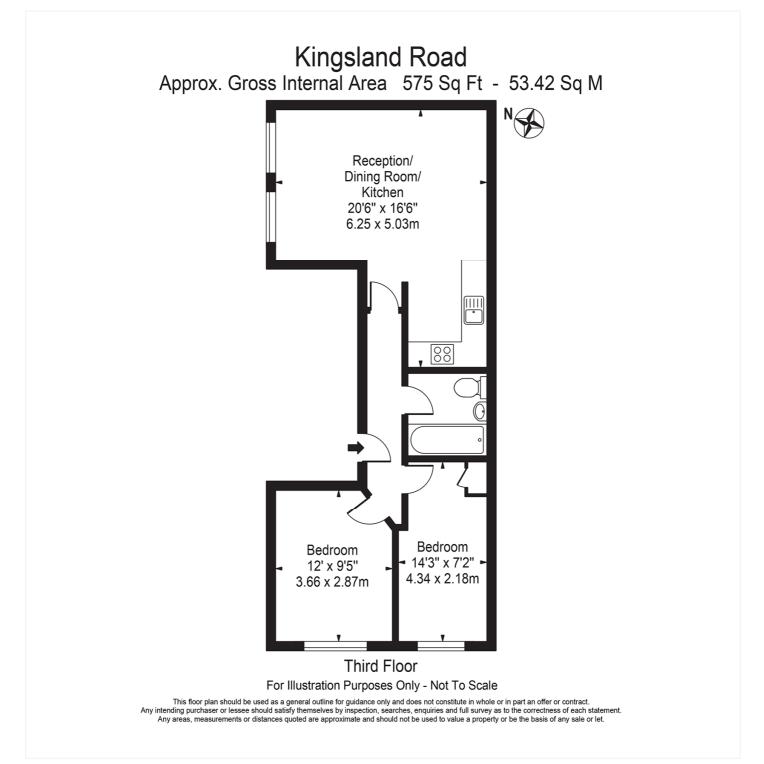

#### **DESCRIPTION:**

A beautiful and modern two-bedroom apartment, set in a delightful Georgian residence.

At 575 sq.ft this apartment is presented in immaculate condition throughout and comprises entrance hallway with a light and airy open plan reception/kitchen area. The kitchen benefits from an integrated oven with electric hob and extractor over, free standing washing machine and dishwasher. The property concludes of two bedrooms, one double and the other being a good sized single, and a white family bathroom suite.

# Winkworth

See things differently

This floorplan is for illustration purposes only and is not to scale. The position and size of doors, windows, appliances and other features are approximate.

Hackney | 020 8986 4216 | hackney@winkworth.co.uk