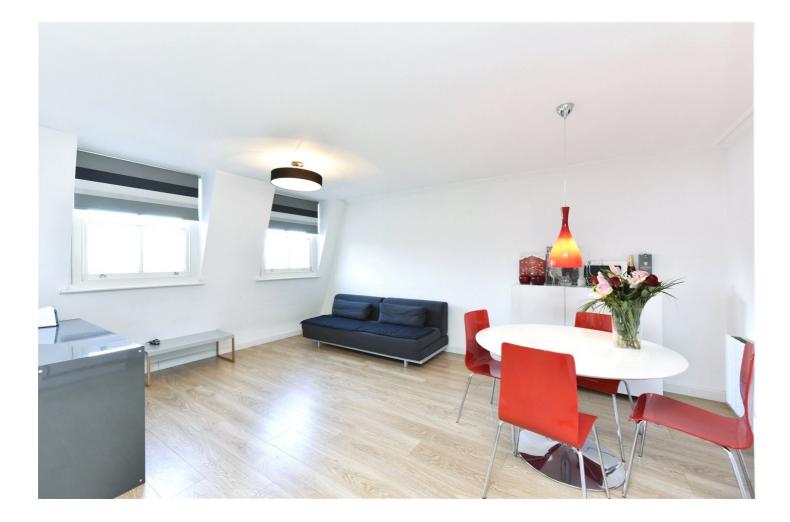

#### **DESCRIPTION:**

A beautiful and modern two-bedroom apartment, set in a delightful Georgian residence.

At 575 sq.ft this apartment is presented in immaculate condition throughout and comprises entrance hallway with a light and airy open plan reception/kitchen area. The kitchen benefits from an integrated oven with electric hob and extractor over, free standing washing machine and dishwasher. The property concludes of two bedrooms, one double and the other being a good sized single, and a white family bathroom suite.