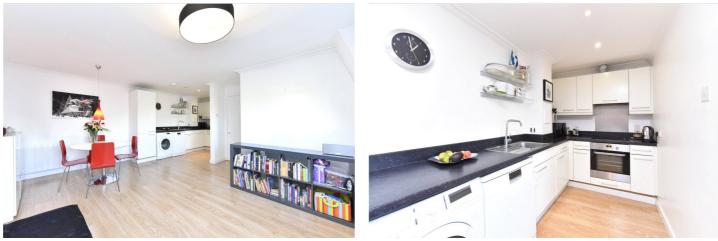

#### **DESCRIPTION:**

A beautiful and modern two-bedroom apartment, set in a delightful Georgian residence.

At 575 sq.ft this apartment is presented in immaculate condition throughout and comprises entrance hallway with a light and airy open plan reception/kitchen area. The kitchen benefits from an integrated oven with electric hob and extractor over, free standing washing machine and dishwasher. The property concludes of two bedrooms, one double and the other being a good sized single, and a white family bathroom suite.