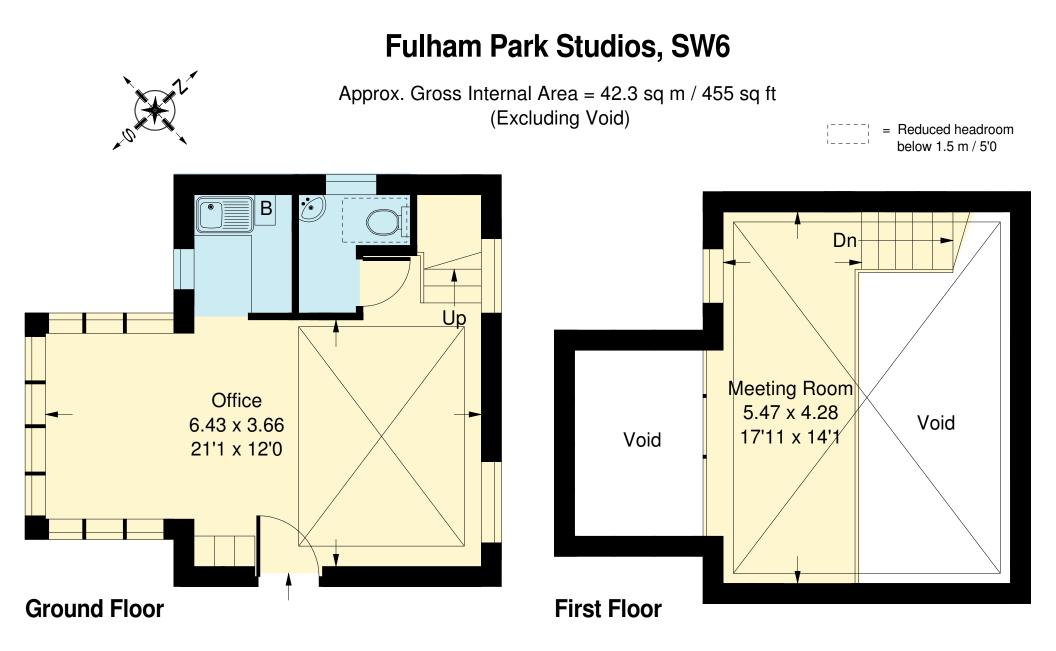

# To Let: Unique and flexible space in SW6.

**455 sq ft** (42.27 sq m)

- Discreet gated approach.
- Fully self-contained.
- Dedicated kitchen and washroom.
- Architecturally unique.
- Central Fulham location.

#### Summary

| Available Size | 455 sq ft         |
|----------------|-------------------|
| Rent           | £15,000 per annum |
| Business Rates | Upon Enquiry      |
| EPC Rating     | Upon enquiry      |

#### Description

Fulham Park Studios is a secure gated development in the heart of Fulham. These unique and characterful spaces now provide a wonderful opportunity for a small business to create their own working environment. Available immediately.

Whilst every attempt has been made to ensure the accuracy of the floor plan, measurements are approximate and not to scale. No guarantee is given on the total square footage of the property quoted on the plan. Figures given are for guidance. Plan is for illustration purposes only, not to be used for valuations.